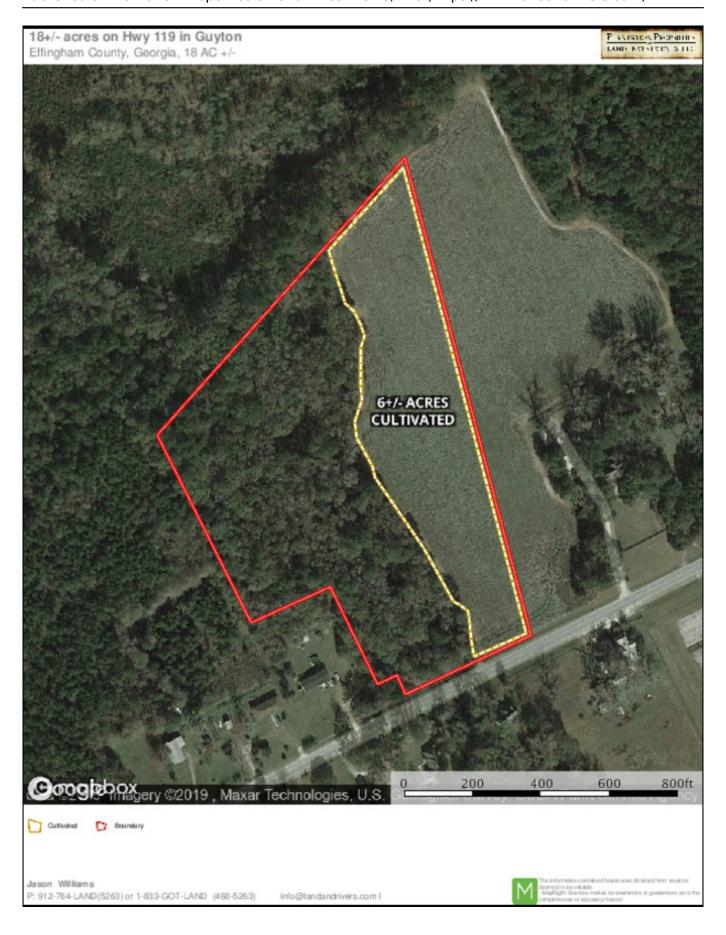

## **Guyton Gem**

 $18\pm$  acres located off of Hwy 119 in Effingham County, GA. This is the perfect place to build your dream home with  $6\pm$  acres of cultivated land and  $13\pm$  acres in natural hardwoods. Property is conveniently located only 20 miles from Pooler and 32 miles from Savannah. Call today to view this property! Jason Williams (912)764-5263

Price: \$216,000 Property Type: Land

Status: Sold

Street/Address: Hwy 119

City: guyton State: Georgia Zip code: 31312 County: effingham Acreage: 18

**Per Acre Price:** \$12,000.00

**Phone Number:** 912-764-LAND (5263)