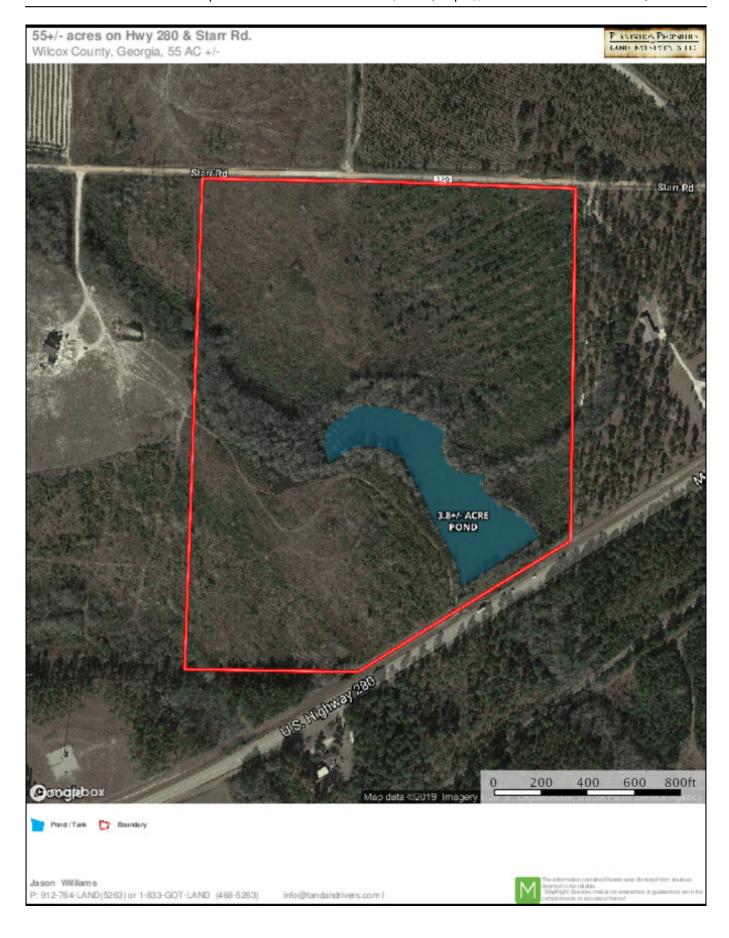

## **Starr Pond**

Starr Pond with its slightly rolling terrain is made up of 55 +/- acres in Wilcox County, conveniently located 4 miles southwest of Abbeville, Georgia. This property offers an exceptional home site or recreational tract, only 30 minutes from Fitzgerald or Hawkinsville. On the front portion of the property, there is over 900 feet of US Hwy 280 access with an additional 1,350 feet of roadway along Starr Road. You'll find natural regeneration pine trees and some hardwood surround the 4 +/- acre pond in the center of the property. Call us today to view this property!

Price: \$137,500 Property Type: Land

**Status:** Sold

Street/Address: 0 US Hwy 280 / Starr Road

City: Abbeville State: Georgia Zip code: 31001 County: wilcox Acreage: 55

Per Acre Price: \$2,500.00
Phone Number: 912-682-9953
Email: brooks@landandrivers.com
Google Maps link: View Larger Map