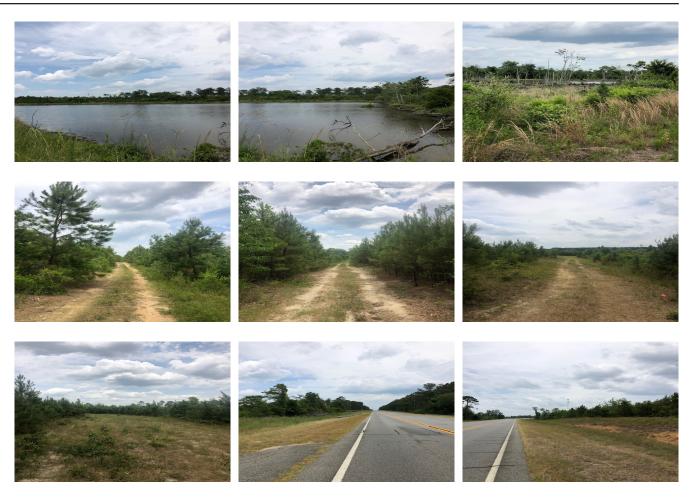

## **Starr Pond**

Starr Pond with its slightly rolling terrain is made up of 55 +/- acres in Wilcox County, conveniently located 4 miles southwest of Abbeville, Georgia. This property offers an exceptional home site or recreational tract, only 30 minutes from Fitzgerald or Hawkinsville. On the front portion of the property, there is over 900 feet of US Hwy 280 access with an additional 1,350 feet of roadway along Starr Road. You'll find natural regeneration pine trees and some hardwood surround the 4 +/- acre pond in the center of the property. Call us today to view this property!