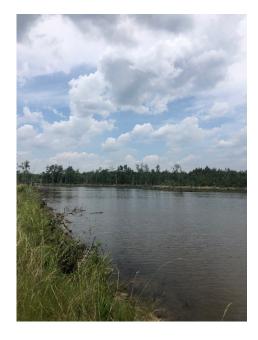

## **Starr Pond**

Starr Pond with its slightly rolling terrain is made up of 55 +/- acres in Wilcox County, conveniently located 4 miles southwest of Abbeville, Georgia. This property offers an exceptional home site or recreational tract, only 30 minutes from Fitzgerald or Hawkinsville. On the front portion of the property, there is over 900 feet of US Hwy 280 access with an additional 1,350 feet of roadway along Starr Road. You'll find natural regeneration pine trees and some hardwood surround the 4 +/- acre pond in the center of the property. Call us today to view this property!