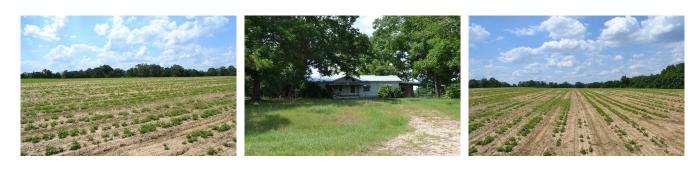

## **Sand Creek Farm**

Sand Creek Farm is 96 +/- acres located a few miles east of Sycamore, Georgia. The property features over 44 acres of cultivated land that is currently being used to grow peanuts and cotton. The farm pond on the property comprises approximately 2.5 acres. The cultivated land is bordered by a mixture of Hardwood and pine with cypress in the lower areas. Sand Creek crosses the corner of the property. Paved road frontage gives easy access to to the farm. A small farmhouse is located along Denham Road. This house is being sold as is with no disclosure. This farm produces income from farm lease as well as a small rental payment from the house. Sand Creek farm will make a perfect gentleman's farm or investment in an area with a strong agricultural presence.