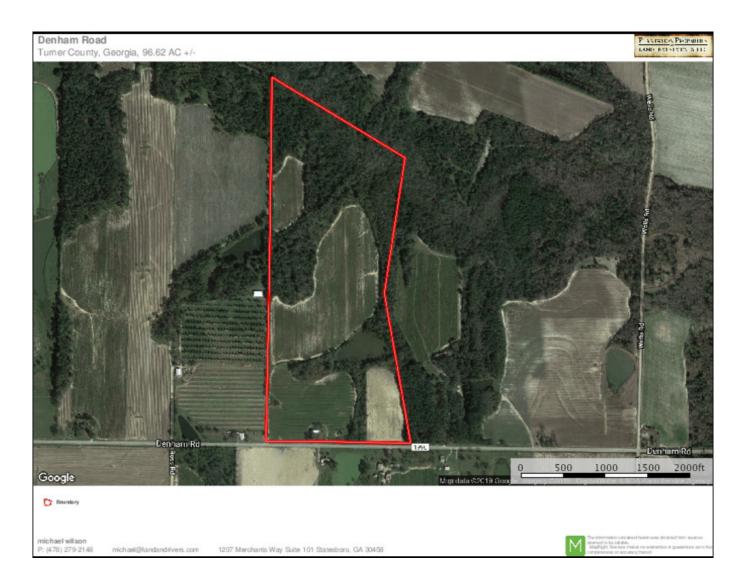

## **Sand Creek Farm**

Sand Creek Farm is 96 +/- acres located a few miles east of Sycamore, Georgia. The property features over 44 acres of cultivated land that is currently being used to grow peanuts and cotton. The farm pond on the property comprises approximately 2.5 acres. The cultivated land is bordered by a mixture of Hardwood and pine with cypress in the lower areas. Sand Creek crosses the corner of the property. Paved road frontage gives easy access to to the farm. A small farmhouse is located along Denham Road. This house is being sold as is with no disclosure. This farm produces income from farm lease as well as a small rental payment from the house. Sand Creek farm will make a perfect gentleman's farm or investment in an area with a strong agricultural presence.

Price: \$251,212 Property Type: Land

Status: Sold

Street/Address: 5277 Denham Road

City: Sycamore State: Georgia Zip code: 31790 County: turner Acreage: 97

Per Acre Price: \$2,600.00
Phone Number: (478) 279-2148
Email: michael@landandrivers.com
Google Maps link: View Larger Map