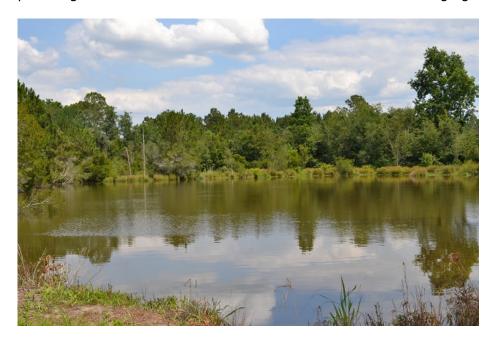

## **Sand Creek Farm**

Sand Creek Farm is 96 +/- acres located a few miles east of Sycamore, Georgia. The property features over 44 acres of cultivated land that is currently being used to grow peanuts and cotton. The farm pond on the property comprises approximately 2.5 acres. The cultivated land is bordered by a mixture of Hardwood and pine with cypress in the lower areas. Sand Creek crosses the corner of the property. Paved road frontage gives easy access to to the farm. A small farmhouse is located along Denham Road. This house is being sold as is with no disclosure. This farm produces income from farm lease as well as a small rental payment from the house. Sand Creek farm will make a perfect gentleman's farm or investment in an area with a strong agricultural presence.