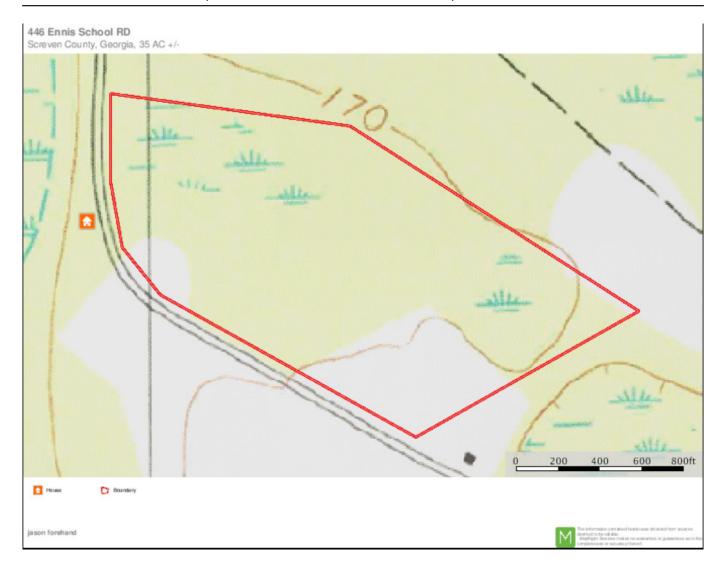

## **Screven Hunt Camp**

Located in prime hunting country in southern Screven County, this property is ready to be enjoyed. The majority of the property is covered in a mix of hardwoods and pines with many bedding areas. There is also a deep well and power on site along with 6 acres with widely scattered pines that could easily be converted into a homesite, pasture or a bird field. The property is surrounded by agriculture fields and a large wet weather pond just across the property line as a water source for game. You will find deer and turkey plentiful with the occasional wild hog in the area. Just a 45 minute drive from Savannah this would be a perfect weekend retreat.

**Price:** \$80,000

Property Type: Land

Status: Sold

Street/Address: 446 Ennis School Rd

City: Sylvania State: Georgia Zip code: 30467 County: screven Acreage: 35

**Per Acre Price:** \$2,428.00 **Phone Number:** 9129780890