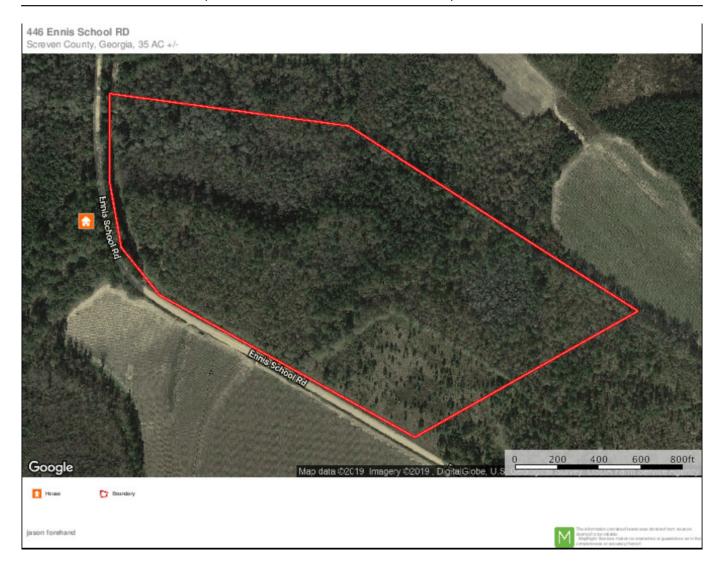

## **Screven Hunt Camp**

Located in prime hunting country in southern Screven County, this property is ready to be enjoyed. The majority of the property is covered in a mix of hardwoods and pines with many bedding areas. There is also a deep well and power on site along with 6 acres with widely scattered pines that could easily be converted into a homesite, pasture or a bird field. The property is surrounded by agriculture fields and a large wet weather pond just across the property line as a water source for game. You will find deer and turkey plentiful with the occasional wild hog in the area. Just a 45 minute drive from Savannah this would be a perfect weekend retreat.

**Price:** \$80,000

Property Type: Land

Status: Sold

Street/Address: 446 Ennis School Rd

City: Sylvania State: Georgia Zip code: 30467 County: screven Acreage: 35

**Per Acre Price:** \$2,428.00 **Phone Number:** 9129780890