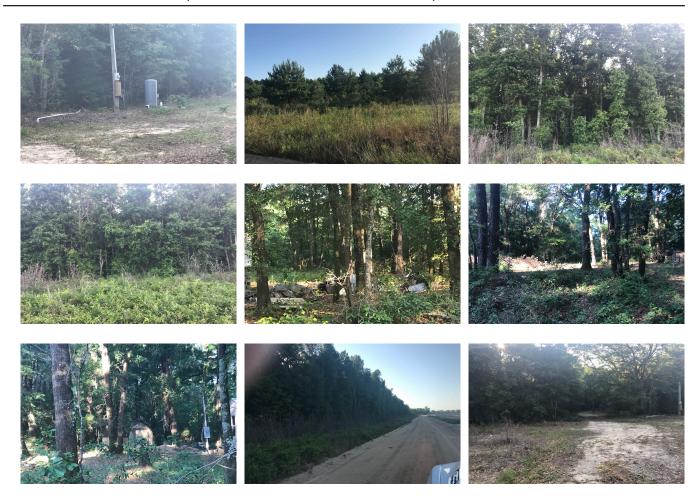

## **Screven Hunt Camp**

Located in prime hunting country in southern Screven County, this property is ready to be enjoyed. The majority of the property is covered in a mix of hardwoods and pines with many bedding areas. There is also a deep well and power on site along with 6 acres with widely scattered pines that could easily be converted into a homesite, pasture or a bird field. The property is surrounded by agriculture fields and a large wet weather pond just across the property line as a water source for game. You will find deer and turkey plentiful with the occasional wild hog in the area. Just a 45 minute drive from Savannah this would be a perfect weekend retreat.