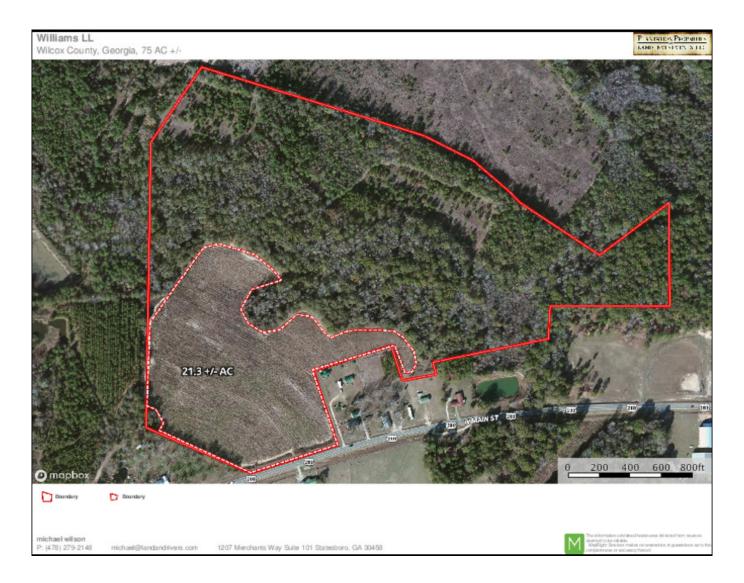

## **Long Leaf Creek**

Long Leaf Creek is 76+/- acres located in Abbeville. The property features 21+/- acres of planted long leaf that just came out of the CRP program. This stand of pines should provide income for the forseeable future in pine straw. The remainder of the property is covered in a mixture of pine and hardwood timber. A small, seasonal creek bisects the property and adds to its diversity. Deer sign is plentiful on the tract . Frontage along HWY 280 gives the property great access. This property combines the opportunity for recreational use with long term income potential from timber and straw. Call Michael Wilson to schedule your private showing.

Price: \$159,600 Property Type: Land Status: Sold

Street/Address: HWY 280

City: Abbeville State: Georgia Zip code: 31001 County: wilcox Acreage: 76

Per Acre Price: \$2,100.00 Phone Number: (478) 279-2148 Email: michael@landandrivers.com Google Maps link: View Larger Map