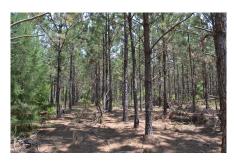

## **Burnham Pines**

Burnham Pines is 130.5+/- acres in southern Dodge county. The property features 62+/- acres of planted slash pine that is approximately 14 years old. This timber will be ready for thinning in the next few years. In the mean time harvesting the straw could provide income for the new owner. The remainder of the property is wooded in a mixture of pine and hardwood. A small creek forms a beaver pond in the central part of the tract that should provide duck hunting opportunity. This property combines recreational value with the added benefit of managed timber stands to provide income. Call Michael Wilson to schedule your showing.