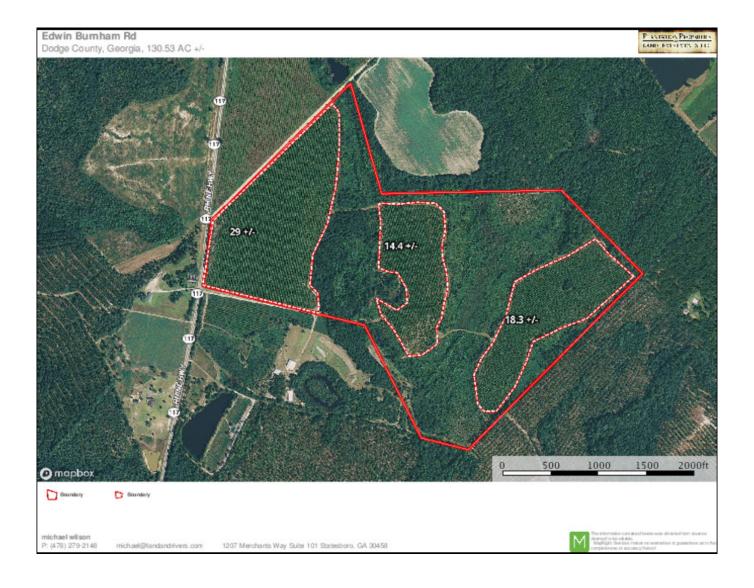

## **Burnham Pines**

Burnham Pines is 130.5+/- acres in southern Dodge county. The property features 62+/- acres of planted slash pine that is approximately 14 years old. This timber will be ready for thinning in the next few years. In the mean time harvesting the straw could provide income for the new owner. The remainder of the property is wooded in a mixture of pine and hardwood. A small creek forms a beaver pond in the central part of the tract that should provide duck hunting opportunity. This property combines recreational value with the added benefit of managed timber stands to provide income. Call Michael Wilson to schedule your showing.

Price: \$254,533 Property Type: Land

Status: Sold

**Street/Address:** HWY 117

City: Eastman State: Georgia Zip code: 31023 County: dodge Acreage: 130

Per Acre Price: \$1,950.00 Phone Number: (478) 279-2148 Email: michael@landandrivers.com Google Maps link: View Larger Map