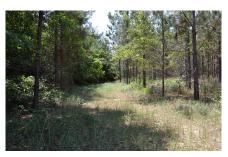

## **Burnham Pines**

Burnham Pines is 130.5+/- acres in southern Dodge county. The property features 62+/- acres of planted slash pine that is approximately 14 years old. This timber will be ready for thinning in the next few years. In the mean time harvesting the straw could provide income for the new owner. The remainder of the property is wooded in a mixture of pine and hardwood. A small creek forms a beaver pond in the central part of the tract that should provide duck hunting opportunity. This property combines recreational value with the added benefit of managed timber stands to provide income. Call Michael Wilson to schedule your showing.