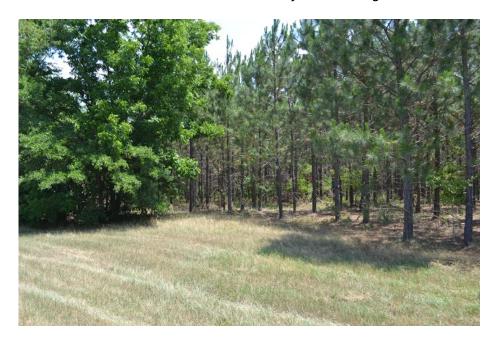

## **Burnham Pines**

Burnham Pines is 130.5+/- acres in southern Dodge county. The property features 62+/- acres of planted slash pine that is approximately 14 years old. This timber will be ready for thinning in the next few years. In the mean time harvesting the straw could provide income for the new owner. The remainder of the property is wooded in a mixture of pine and hardwood. A small creek forms a beaver pond in the central part of the tract that should provide duck hunting opportunity. This property combines recreational value with the added benefit of managed timber stands to provide income. Call Michael Wilson to schedule your showing.