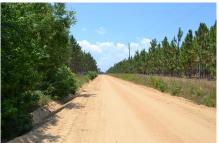

## **Burnham Pines**

Burnham Pines is 130.5+/- acres in southern Dodge county. The property features 62+/- acres of planted slash pine that is approximately 14 years old. This timber will be ready for thinning in the next few years. In the mean time harvesting the straw could provide income for the new owner. The remainder of the property is wooded in a mixture of pine and hardwood. A small creek forms a beaver pond in the central part of the tract that should provide duck hunting opportunity. This property combines recreational value with the added benefit of managed timber stands to provide income. Call Michael Wilson to schedule your showing.