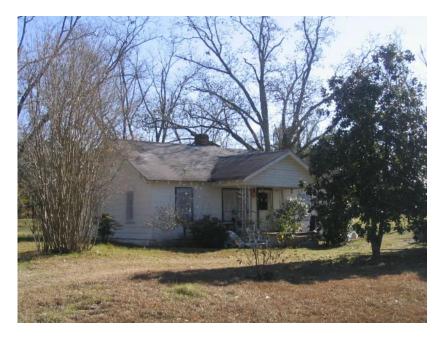

## Gay Farm - 123+/- Acres

123 acres of wooded upland. Great investment opportunity. Property features an Old Farm House surrounded by a Pecan Orchard. 30+ Acres of 23 year old planted pines, 32+ Acres of 11 year old Long Leaf Pines, hardwoods and a pond site. Perfect for home in country, hunting, camping, and enjoying the outdoors.