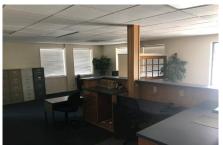

## **Business Opportunity in Screven County, GA**

Business opportunity in downtown Sylvania, GA! Large Office building featuring 2,394 sq ft and is located on a corner lot on W Ogeechee Street and Ennis Street in downtown Sylvania, GA. This spacious office is set up with a large reception area, 4 offices, large file room that could easily be converted into more office space or a conference room and a break room/kitchen area. Call today to schedule a time to see this property! (912)764-5263