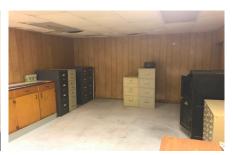

## **Business Opportunity in Screven County, GA**

Business opportunity in downtown Sylvania, GA! Large Office building featuring 2,394 sq ft and is located on a corner lot on W Ogeechee Street and Ennis Street in downtown Sylvania, GA. This spacious office is set up with a large reception area, 4 offices, large file room that could easily be converted into more office space or a conference room and a break room/kitchen area. Call today to schedule a time to see this property! (912)764-5263