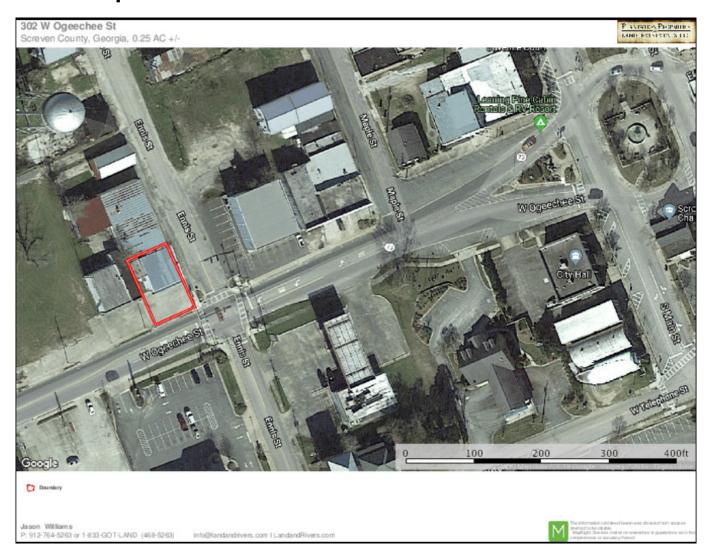

## **Business Opportunity in Screven County, GA**

Business opportunity in downtown Sylvania, GA! Large Office building featuring 2,394 sq ft and is located on a corner lot on W Ogeechee Street and Ennis Street in downtown Sylvania, GA. This spacious office is set up with a large reception area, 4 offices, large file room that could easily be converted into more office space or a conference room and a break room/kitchen area. Call today to schedule a time to see this property! (912)764-5263

## **Aerial Map**