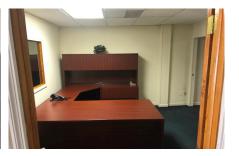

## **Business Opportunity in Screven County, GA**

Business opportunity in downtown Sylvania, GA! Large Office building featuring 2,394 sq ft and is located on a corner lot on W Ogeechee Street and Ennis Street in downtown Sylvania, GA. This spacious office is set up with a large reception area, 4 offices, large file room that could easily be converted into more office space or a conference room and a break room/kitchen area. Call today to schedule a time to see this property! (912)764-5263