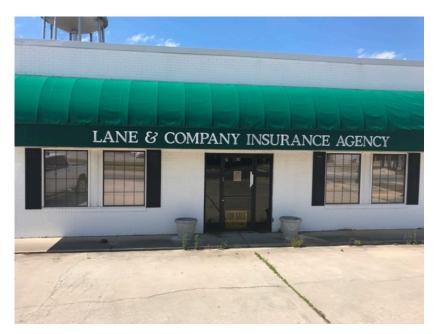

## **Business Opportunity in Screven County, GA**

Business opportunity in downtown Sylvania, GA! Large Office building featuring 2,394 sq ft and is located on a corner lot on W Ogeechee Street and Ennis Street in downtown Sylvania, GA. This spacious office is set up with a large reception area, 4 offices, large file room that could easily be converted into more office space or a conference room and a break room/kitchen area. Call today to schedule a time to see this property! (912)764-5263

**Price:** \$55,000

Property Type: Commercial

Status: Sold

Street/Address: 302 West Ogeechee St

City: Sylvania State: Georgia Zip code: 30467 County: screven Acreage: 0

Per Acre Price: \$0.00 Phone Number: