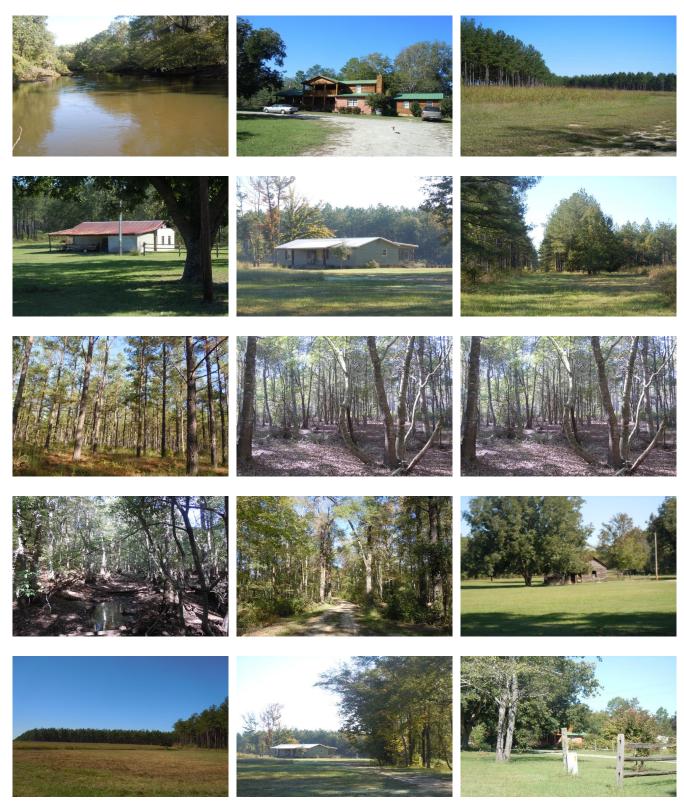

## Sandy Hook

his 1122+/- acres is located in Emanuel County, GA and loaded with improvements! A main farmhouse, a lodge that sleeps 18 and a great pond cabin with dock, fish feeder and fire pit. Near the main dwelling is a large metal equipment building with large overhangs on each side, cement floors and power. Also, there is a 5,000 ft grass runway. The property has 4 large wells and stocked ponds.

This property has been intensely managed for thirteen years; tract is loaded with deer, turkey and small game. Property features over 1 mile of Ogeechee river frontage and an accessible landing on the river. There are 520+/- acres of bottomland hardwoods complemented by five large food plots near the river and 475+/- acres of 20+/- year old planted pines which have been managed for Quail. Thousands of quail have been stocked on the upland area. There are about 65 acres of food plots and dove fields which are set up for irrigation. Call Jason Williams to set up your private tour (912)764-5263