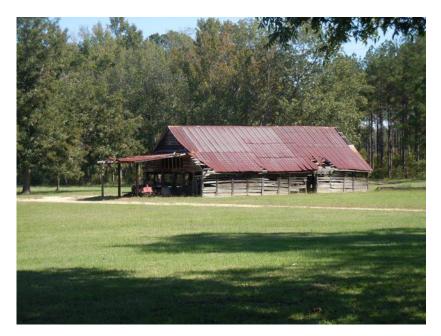

## Sandy Hook

his 1122+/- acres is located in Emanuel County, GA and loaded with improvements! A main farmhouse, a lodge that sleeps 18 and a great pond cabin with dock, fish feeder and fire pit. Near the main dwelling is a large metal equipment building with large overhangs on each side, cement floors and power. Also, there is a 5,000 ft grass runway. The property has 4 large wells and stocked ponds.

This property has been intensely managed for thirteen years; tract is loaded with deer, turkey and small game. Property features over 1 mile of Ogeechee river frontage and an accessible landing on the river. There are 520+/- acres of bottomland hardwoods complemented by five large food plots near the river and 475+/- acres of 20+/- year old planted pines which have been managed for Quail. Thousands of quail have been stocked on the upland area. There are about 65 acres of food plots and dove fields which are set up for irrigation. Call Jason Williams to set up your private tour (912)764-5263