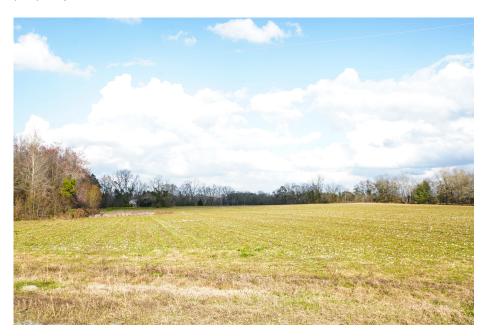

## Westside Farm Tract 4

Westside Farm Tract 4 is 18+/- acres with paved road frontage on Metter Rd. and Ben Grady Collins Rd. in Bulloch County. It has 13+/- acres of cultivated land. It would be the perfect recreational retreat, hunting property, or investment opportunity. See map for additional tracts also available. Enjoy hunting, farming, and more on your own property! Call Jason Williams today to see this property! 912.764.LAND(5263)