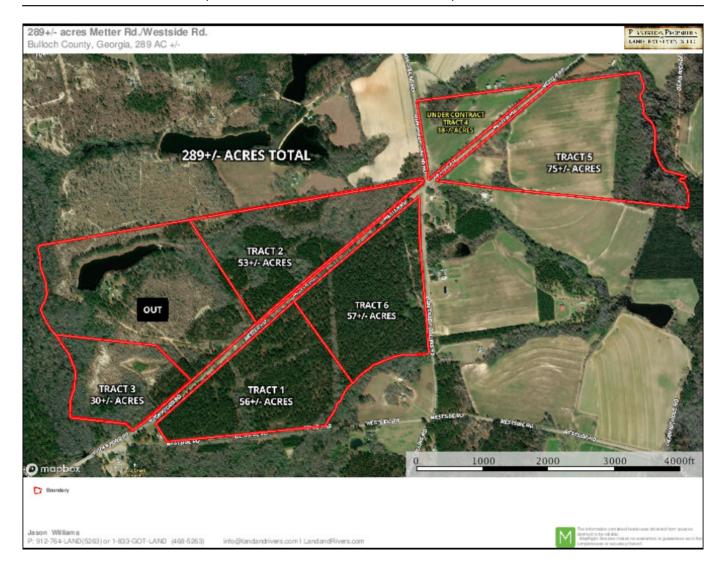

## **Aerial map - Tracts 1-6**

**Source URL:** https://www.landandrivers.com/property/westside-farm-tract-4