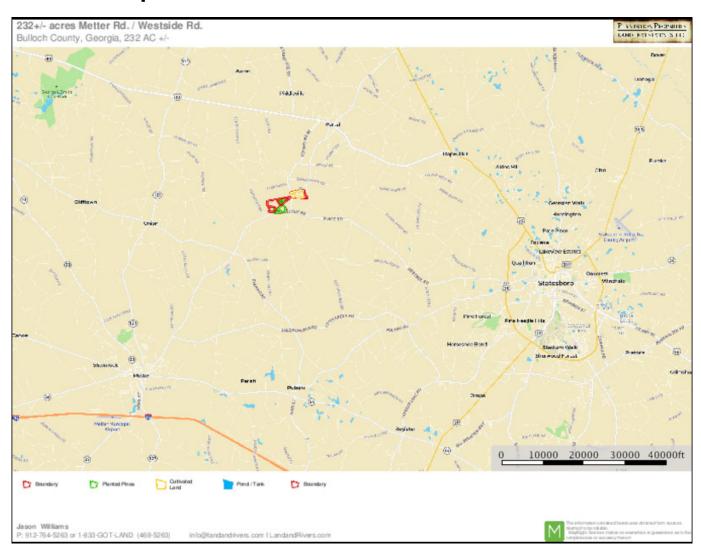

## PLANTATION PROPERTIES LAND INVESTMENTS, LLC

## Westside Farm Tract 4

Westside Farm Tract 4 is 18+/- acres with paved road frontage on Metter Rd. and Ben Grady Collins Rd. in Bulloch County. It has 13+/- acres of cultivated land. It would be the perfect recreational retreat, hunting property, or investment opportunity. See map for additional tracts also available. Enjoy hunting, farming, and more on your own property! Call Jason Williams today to see this property! 912.764.LAND(5263)



**Price:** \$81,000

Property Type: Land

Status: Sold

Street/Address: Metter Rd.

City: Statesboro
State: Georgia
Zip code: 30458
County: bulloch
Acreage: 18

**Per Acre Price:** \$4,500.00

**Phone Number:** 

**Email:** 

Google Maps link: View Larger Map



## **Location map**



## **Aerial map - Tracts 1-6**



**Source URL:** https://www.landandrivers.com/property/westside-farm-tract-4