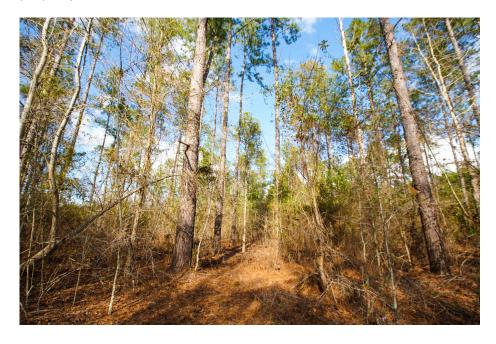

### Westside Farm Tract 2

PRICE REDUCED!!!! Westside Farm Tract 2 is 28± acres with paved road frontage on Metter Rd. in Bulloch County. It includes 6± acres of planted pines. It would be the perfect recreational retreat, hunting property, future home site, or investment opportunity. See map for additional tracts also available. Enjoy hunting and more on your own property! Call Jason Williams today to see this property! 912.764.LAND(5263)