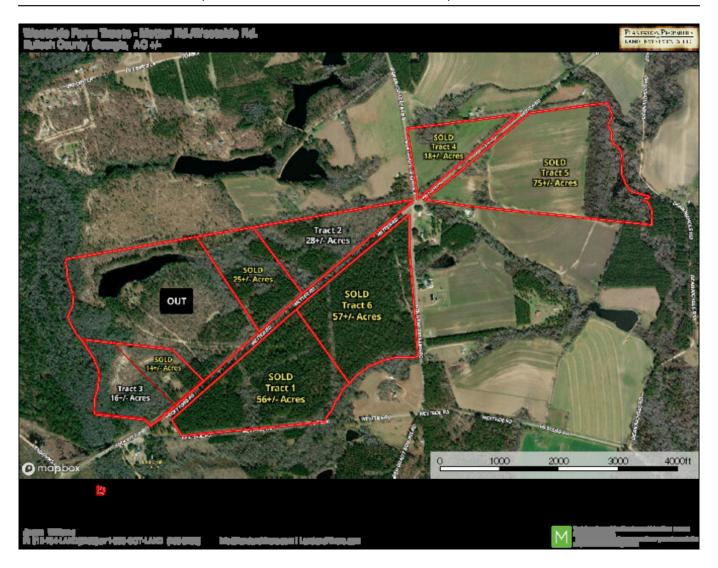

### Westside Farm Tract 2

PRICE REDUCED!!!! Westside Farm Tract 2 is 28± acres with paved road frontage on Metter Rd. in Bulloch County. It includes 6± acres of planted pines. It would be the perfect recreational retreat, hunting property, future home site, or investment opportunity. See map for additional tracts also available. Enjoy hunting and more on your own property! Call Jason Williams today to see this property! 912.764.LAND(5263)

Price: \$117,600 Property Type: Land

Status: Sold

Street/Address: Metter Rd.

City: Statesboro
State: Georgia
Zip code: 30458
County: bulloch
Acreage: 28

**Per Acre Price:** \$4,200.00

**Phone Number:** 

**Email:** 

### **Aerial Map**

**Source URL:** https://www.landandrivers.com/property/westside-farm-tract-2