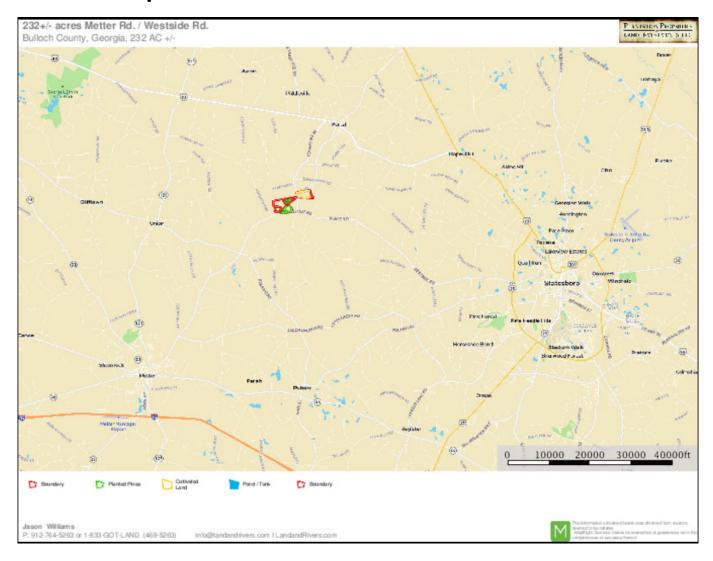

# PLANTATION PROPERTIES LAND INVESTMENTS, LLC

### Westside Farm Tract 2

PRICE REDUCED!!!! Westside Farm Tract 2 is 28± acres with paved road frontage on Metter Rd. in Bulloch County. It includes 6± acres of planted pines. It would be the perfect recreational retreat, hunting property, future home site, or investment opportunity. See map for additional tracts also available. Enjoy hunting and more on your own property! Call Jason Williams today to see this property! 912.764.LAND(5263)



Price: \$117,600 Property Type: Land

Status: Sold

Street/Address: Metter Rd.

City: Statesboro
State: Georgia
Zip code: 30458
County: bulloch
Acreage: 28

**Per Acre Price:** \$4,200.00

**Phone Number:** 

**Email:** 

Google Maps link: View Larger Map



# **Location map**



# **Topo map**

Page 2 of 4



### **Aerial Map**



**Source URL:** https://www.landandrivers.com/property/westside-farm-tract-2