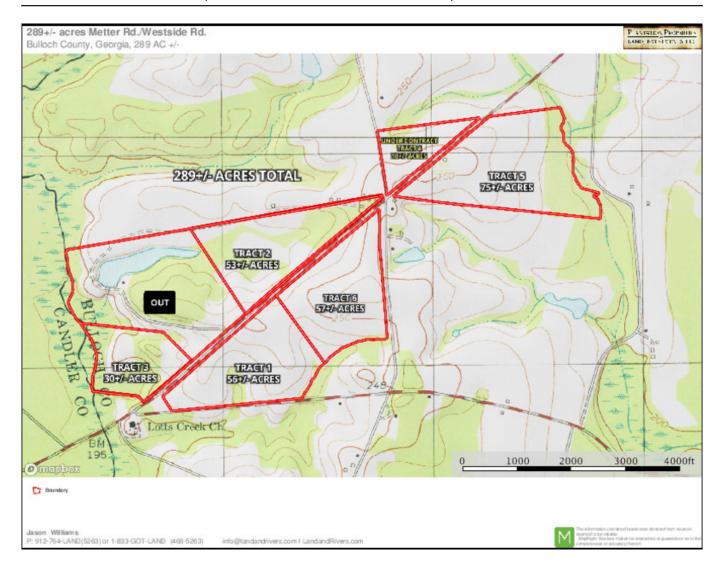

ANTATION PROPERTIES LAND INVESTMENTS, LLC

### Westside Farm Tract 2

PRICE REDUCED!!!! Westside Farm Tract 2 is 28± acres with paved road frontage on Metter Rd. in Bulloch County. It includes 6± acres of planted pines. It would be the perfect recreational retreat, hunting property, future home site, or investment opportunity. See map for additional tracts also available. Enjoy hunting and more on your own property! Call Jason Williams today to see this property! 912.764.LAND(5263)



Price: \$117,600 Property Type: Land

Status: Sold

Street/Address: Metter Rd.

City: Statesboro
State: Georgia
Zip code: 30458
County: bulloch
Acreage: 28

**Per Acre Price:** \$4,200.00

**Phone Number:** 

**Email:** 

Google Maps link: View Larger Map



# **Location map**



# **Topo map**

Page 2 of 4



### **Aerial Map**



**Source URL:** https://www.landandrivers.com/property/westside-farm-tract-2