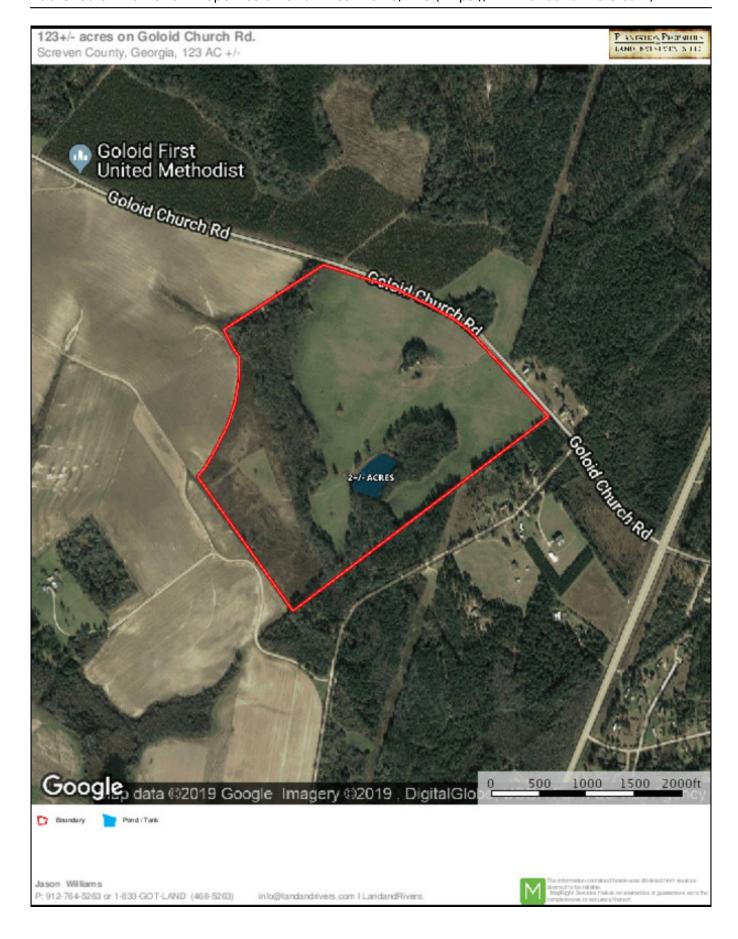

# **Aerial Hilltop Pasture**

#### **Hilltop Pasture**

Perfect country retreat located in Screven County! This 123+/- acres of beautiful rolling land features a unique 1,924 sq ft home nestled on top of a big hill overlooking the 2+/- acre pond. The home was built in 1986 with 3 bedrooms, 2 bathrooms and there is a 716 sq ft apartment for your guests. The land features paved road frontage, 24+/- acres of 4 year old planted pines, an abundance of big hardwoods along the branch, a 2+/- acre pond with a nice dock, beautiful rolling pastureland and a great interior road system that allows access to all areas of the tract. This property would make a great home place or ideal family get-a-way where you could spend your days hunting, fishing, ATV riding or just enjoying the outdoors! Located only 1.5 hours from Savannah and Augusta GA. The pasture land is currently leased for hay at \$1,200/year. This property has it all! Call Jason Williams today to schedule your private tour 912.764.5263.