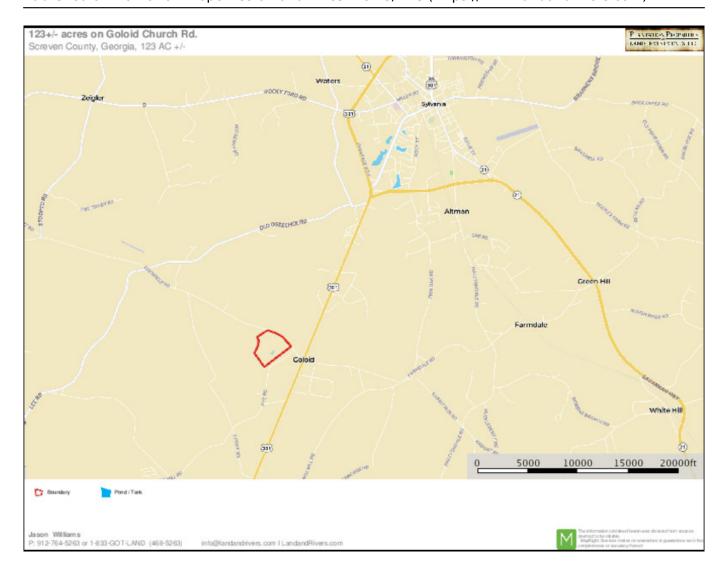

at interior road system that allows access to all areas of the tract. This property would make a great home place or ideal family get-a-way where you could spend your days hunting, fishing, ATV riding or just enjoying the outdoors! Located only 1.5 hours from Savannah and Augusta GA. The pasture land is currently leased for hay at \$1,200/year. This property has it all! Call Jason Williams today to schedule your private tour 912.764.5263.



Price: \$490,000 Property Type: Land

Status: Sold

Street/Address: 355 Goloid Church Rd

City: Sylvania State: Georgia Zip code: 30467 County: screven Acreage: 123

Per Acre Price: \$3,983.00 Phone Number: 912.764.5263 Email: info@landandrivers.com

Google Maps link: View Larger Map



# **Aerial Hilltop Pasture**



### **Location Hilltop Pasture**



## **Topo Hilltop Pasture**



**Source URL:** https://www.landandrivers.com/property/hilltop-pasture