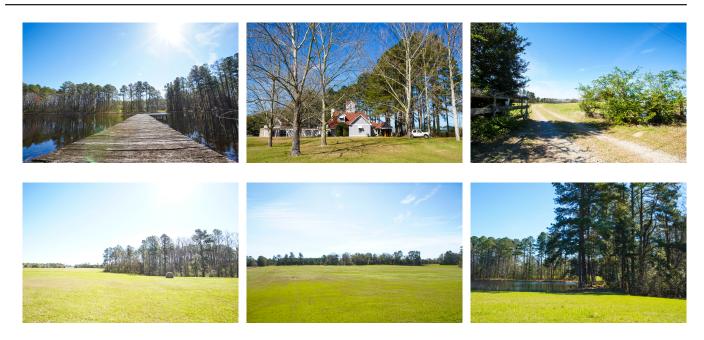

#### **Hilltop Pasture**

Perfect country retreat located in Screven County! This 123+/- acres of beautiful rolling land features a unique 1,924 sq ft home nestled on top of a big hill overlooking the 2+/- acre pond. The home was built in 1986 with 3 bedrooms, 2 bathrooms and there is a 716 sq ft apartment for your guests. The land features paved road frontage, 24+/- acres of 4 year old planted pines, an abundance of big hardwoods along the branch, a 2+/- acre pond with a nice dock, beautiful rolling pastureland and a great interior road system that allows access to all areas of the tract. This property would make a great home place or ideal family get-a-way where you could spend your days hunting, fishing, ATV riding or just enjoying the outdoors! Located only 1.5 hours from Savannah and Augusta GA. The pasture land is currently leased for hay at \$1,200/year. This property has it all! Call Jason Williams today to schedule your private tour 912.764.5263.