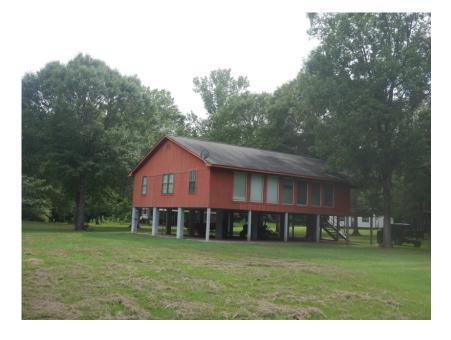

## **Ridge Lane Riverfront**

35+/- acres located on the Ogeechee River in Jenkins County, GA. If you are looking for a weekend retreat or relaxing home place this property is a must see. Property features a 4+/- acre pond, 2+/- acre pond, fenced pastureland, frontage on the Ogeechee River, large covered floating dock, boat landing, and a 1,628 sq ft home that was built in 1999 with 2 bedrooms and 1 bath. Bring the family and the horses to this perfect riverfront property. Located on Guinnea Ridge Lane in Millen, GA, only 1 hour from Augusta, 1.5 hours from Savannah and 30 miles from Statesboro, GA. Enjoy fishing, boating, ATV'ing, swimming, kayaking and much more. Call Jason Williams 912-764-5263 to schedule a time to view this wonderful multi-use property.