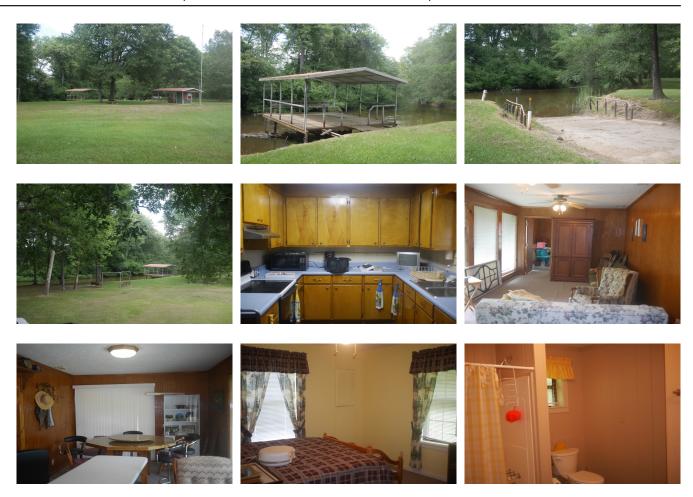

## **Ridge Lane Riverfront**

35+/- acres located on the Ogeechee River in Jenkins County, GA. If you are looking for a weekend retreat or relaxing home place this property is a must see. Property features a 4+/- acre pond, 2+/- acre pond, fenced pastureland, frontage on the Ogeechee River, large covered floating dock, boat landing, and a 1,628 sq ft home that was built in 1999 with 2 bedrooms and 1 bath. Bring the family and the horses to this perfect riverfront property. Located on Guinnea Ridge Lane in Millen, GA, only 1 hour from Augusta, 1.5 hours from Savannah and 30 miles from Statesboro, GA. Enjoy fishing, boating, ATV'ing, swimming, kayaking and much more. Call Jason Williams 912-764-5263 to schedule a time to view this wonderful multi-use property.