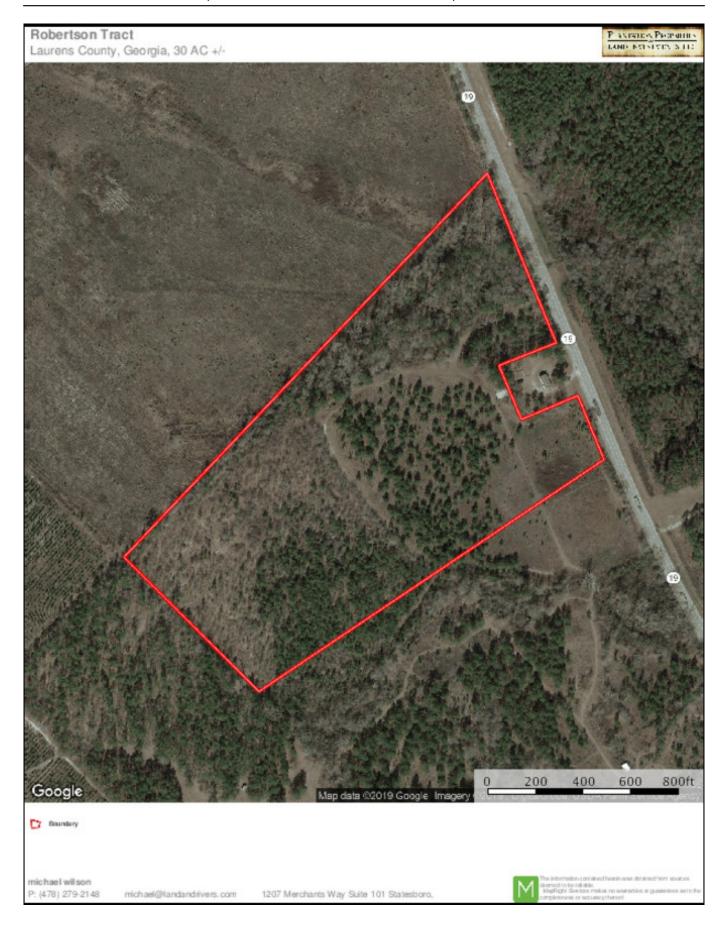

## **Robertson Woods**

Robertson Woods is 30+/- acres located on HWY 19 south of Dublin. The property features a mixture of hardwood and pine timber and open pasture. A small shed is located on the front of the property that will serve as a perfect place for storing equipment. The property is largely upland with a multitude of home sites. A small bottomland area is full of huge oaks and pines. This property will provide a great place for a small farm or secluded site for a home in the country. Please call Michael Wilson at (478) 279-2148 to schedule your showing.

**Price:** \$72,792

Property Type: Land

**Status:** Sold

Street/Address: HWY 19 S

City: Dublin State: Georgia Zip code: 30210 County: laurens Acreage: 30

Per Acre Price: \$2,400.00 Phone Number: (478) 279-2148 Email: michael@landandrivers.com Google Maps link: View Larger Map

## **Aerial map**

Page 2 of 3

**Source URL:** <a href="https://www.landandrivers.com/property/robertson-woods">https://www.landandrivers.com/property/robertson-woods</a>