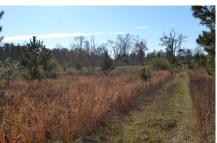

## **Robertson Woods**

Robertson Woods is 30+/- acres located on HWY 19 south of Dublin. The property features a mixture of hardwood and pine timber and open pasture. A small shed is located on the front of the property that will serve as a perfect place for storing equipment. The property is largely upland with a multitude of home sites. A small bottomland area is full of huge oaks and pines. This property will provide a great place for a small farm or secluded site for a home in the country. Please call Michael Wilson at (478) 279-2148 to schedule your showing.