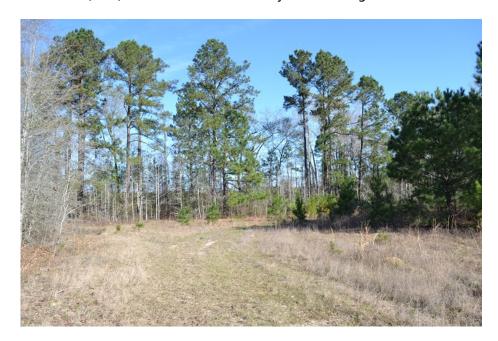

## **Robertson Woods**

Robertson Woods is 30+/- acres located on HWY 19 south of Dublin. The property features a mixture of hardwood and pine timber and open pasture. A small shed is located on the front of the property that will serve as a perfect place for storing equipment. The property is largely upland with a multitude of home sites. A small bottomland area is full of huge oaks and pines. This property will provide a great place for a small farm or secluded site for a home in the country. Please call Michael Wilson at (478) 279-2148 to schedule your showing.