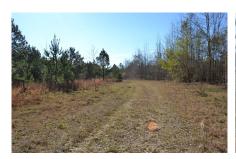

## **Robertson Woods**

Robertson Woods is 30+/- acres located on HWY 19 south of Dublin. The property features a mixture of hardwood and pine timber and open pasture. A small shed is located on the front of the property that will serve as a perfect place for storing equipment. The property is largely upland with a multitude of home sites. A small bottomland area is full of huge oaks and pines. This property will provide a great place for a small farm or secluded site for a home in the country. Please call Michael Wilson at (478) 279-2148 to schedule your showing.