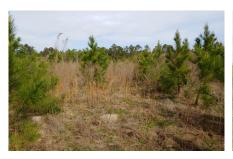

## **Claire Lane**

Claire Lane is 31+/- acres located in southern Laurens County in the West Laurens School district. This property lends itself to a large homesite or further division and development. Frontage along Scotland Road and Claire Lane make opportunities for division endless. The pine timber on the property is young but is growing well. In the next few years this timber will provide ample privacy on all portions of the property. Please call Michael Wilson at (478) 279-2148 to schedule your showing.