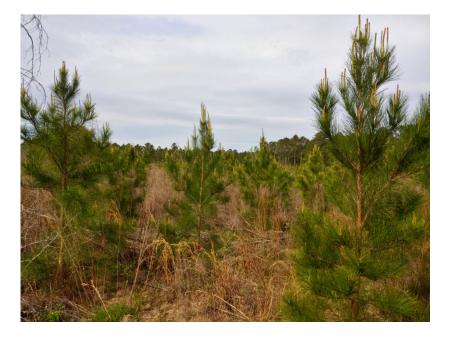

## **Claire Lane**

Claire Lane is 31+/- acres located in southern Laurens County in the West Laurens School district. This property lends itself to a large homesite or further division and development. Frontage along Scotland Road and Claire Lane make opportunities for division endless. The pine timber on the property is young but is growing well. In the next few years this timber will provide ample privacy on all portions of the property. Please call Michael Wilson at (478) 279-2148 to schedule your showing.