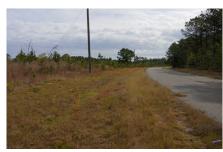

## **Claire Lane**

Claire Lane is 31+/- acres located in southern Laurens County in the West Laurens School district. This property lends itself to a large homesite or further division and development. Frontage along Scotland Road and Claire Lane make opportunities for division endless. The pine timber on the property is young but is growing well. In the next few years this timber will provide ample privacy on all portions of the property. Please call Michael Wilson at (478) 279-2148 to schedule your showing.