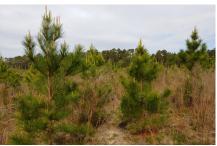

## **Claire Lane**

Claire Lane is 31+/- acres located in southern Laurens County in the West Laurens School district. This property lends itself to a large homesite or further division and development. Frontage along Scotland Road and Claire Lane make opportunities for division endless. The pine timber on the property is young but is growing well. In the next few years this timber will provide ample privacy on all portions of the property. Please call Michael Wilson at (478) 279-2148 to schedule your showing.