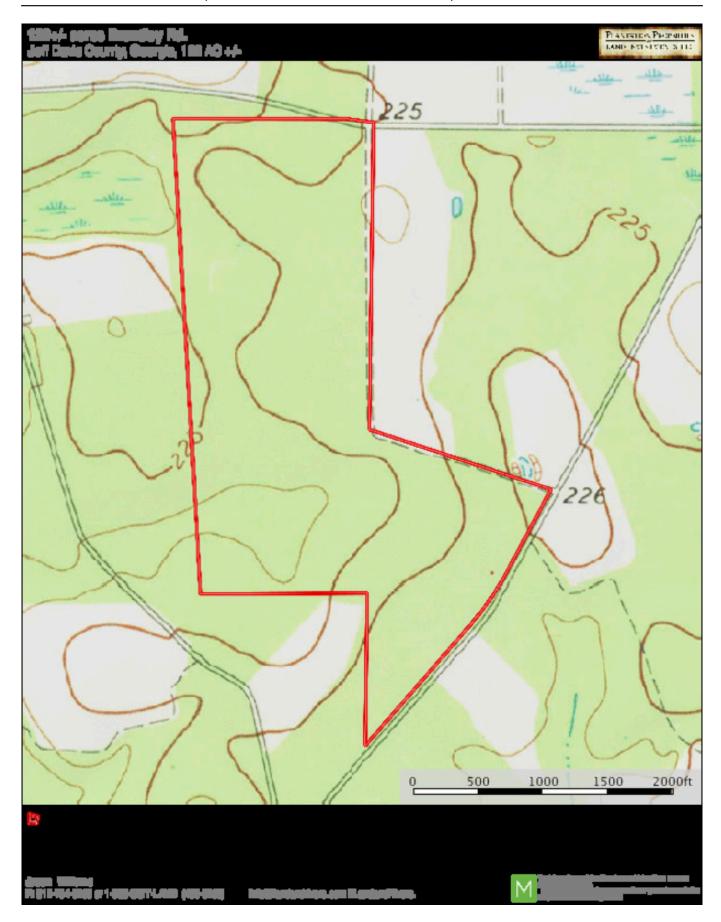

LANTATION PROPERTIES LAND INVESTMENTS, LLC

### **Brantley Timber Tract**

PRICE REDUCED!!! Brantley Timber Tract is a 122± acres of cut over timberland. This is a great opportunity for a buyer looking for a recreational tract, hunting property, or a future home site. Call Jason today to view this property. 912.764.LAND(5263)



Price: \$170,800 Property Type: Land

Status: Sold

Street/Address: Brantley Road

City: Hazelhurst State: Georgia Zip code: 31539 County: jeff davis Acreage: 122

**Per Acre Price:** \$1,400.00

Phone Number: 912.764.LAND(5263)
Email: info@LandandRivers.com
Google Maps link: View Larger Map

**Brantley Timber Tract**Published on Plantation Properties & Land Investments, LLC (https://www.landandrivers.com)







# **Aerial map**

Page 2 of 5



#### **TOPO** map



## **Location map**



Source URL: <a href="https://www.landandrivers.com/property/brantley-timber-tract">https://www.landandrivers.com/property/brantley-timber-tract</a>