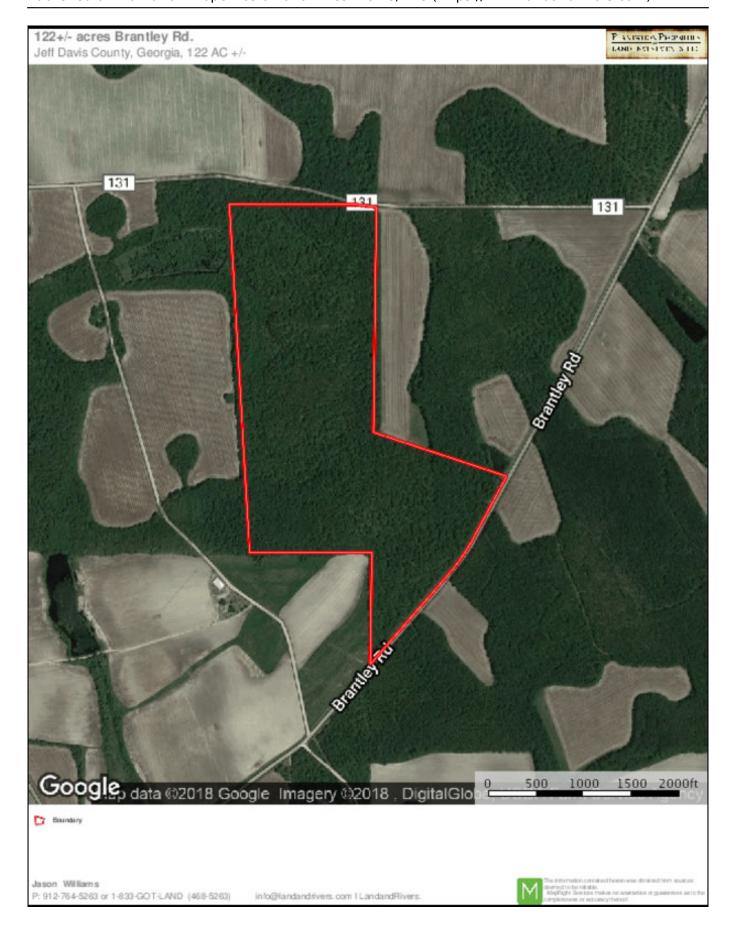

# PLANTATION PROPERTIES LAND INVESTMENTS, LLC

### **Brantley Timber Tract**

PRICE REDUCED!!! Brantley Timber Tract is a 122± acres of cut over timberland. This is a great opportunity for a buyer looking for a recreational tract, hunting property, or a future home site. Call Jason today to view this property. 912.764.LAND(5263)



Price: \$170,800 Property Type: Land

Status: Sold

Street/Address: Brantley Road

City: Hazelhurst State: Georgia Zip code: 31539 County: jeff davis Acreage: 122

**Per Acre Price:** \$1,400.00

Phone Number: 912.764.LAND(5263)
Email: info@LandandRivers.com
Google Maps link: View Larger Map

**Brantley Timber Tract**Published on Plantation Properties & Land Investments, LLC (https://www.landandrivers.com)







# **Aerial map**

Page 2 of 5



#### **TOPO** map



## **Location map**



Source URL: <a href="https://www.landandrivers.com/property/brantley-timber-tract">https://www.landandrivers.com/property/brantley-timber-tract</a>