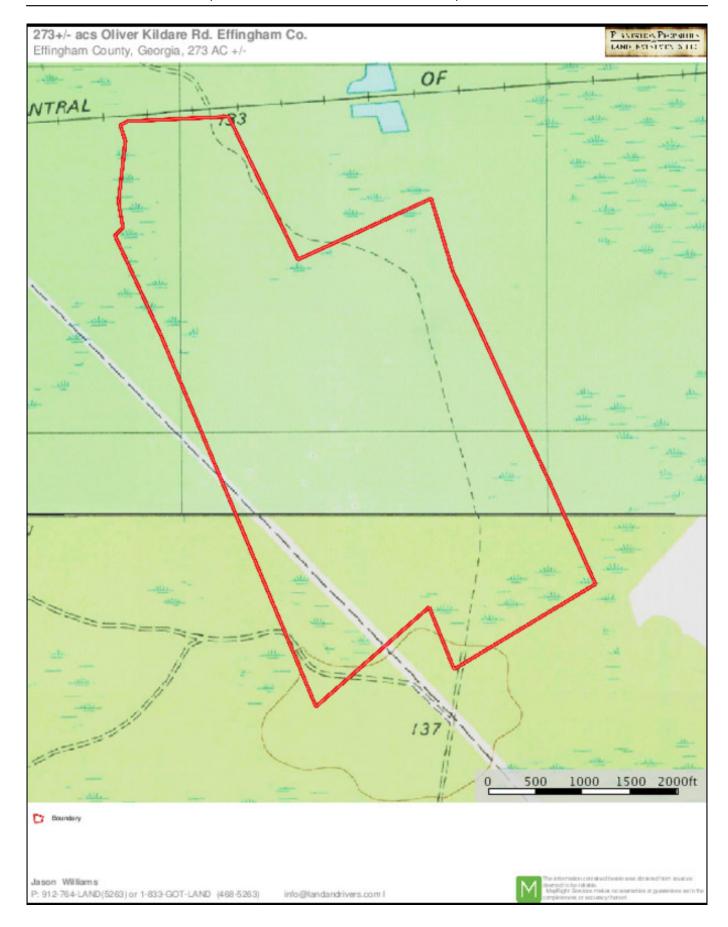

## **Topo Map**

### **Cowpen Branch**

Cowpen Branch is a charming property of 273± acres located in northern Effingham County along Cowpen Branch. This multi-use property would be a great investment opportunity for any buyer or an ideal recreational and hunting tract. It is full of well managed timber consisting of 15± year old pines and a mixture of hardwoods through the branch, which maximizes it's income potential. There is also an abundance of wildlife for the avid hunter or outdoorsman. Conveniently located less than an hour from Savannah, GA. Call Jason Williams today for more details or to see this property. 912.764.LAND(5263)