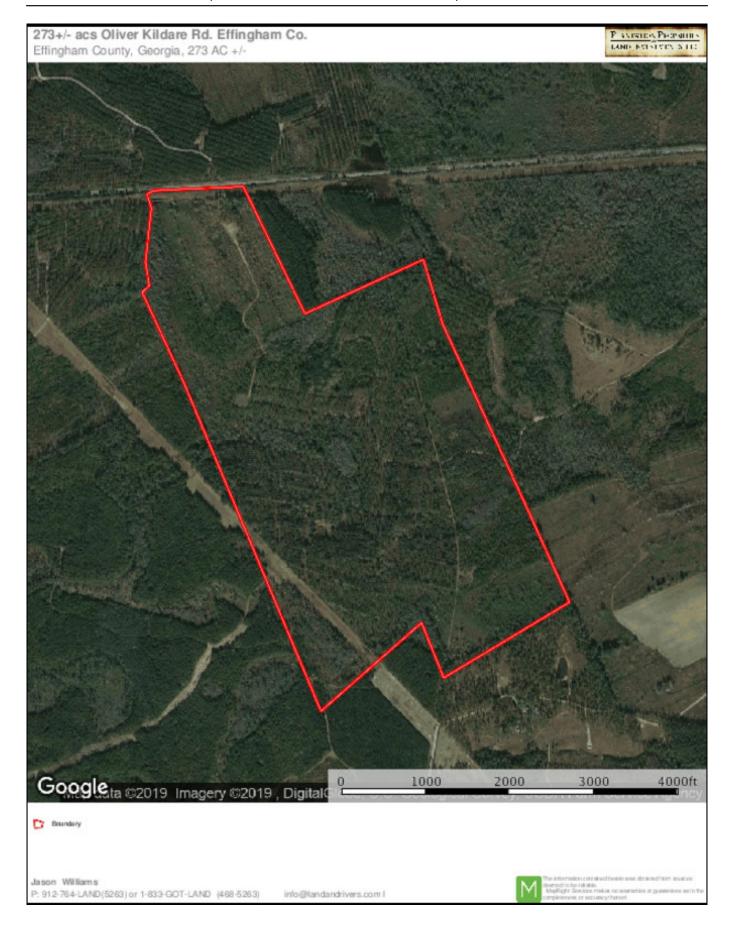

# **Aerial Map**

Page 2 of 5

### **Cowpen Branch**

Cowpen Branch is a charming property of 273± acres located in northern Effingham County along Cowpen Branch. This multi-use property would be a great investment opportunity for any buyer or an ideal recreational and hunting tract. It is full of well managed timber consisting of 15± year old pines and a mixture of hardwoods through the branch, which maximizes it's income potential. There is also an abundance of wildlife for the avid hunter or outdoorsman. Conveniently located less than an hour from Savannah, GA. Call Jason Williams today for more details or to see this property. 912.764.LAND(5263)