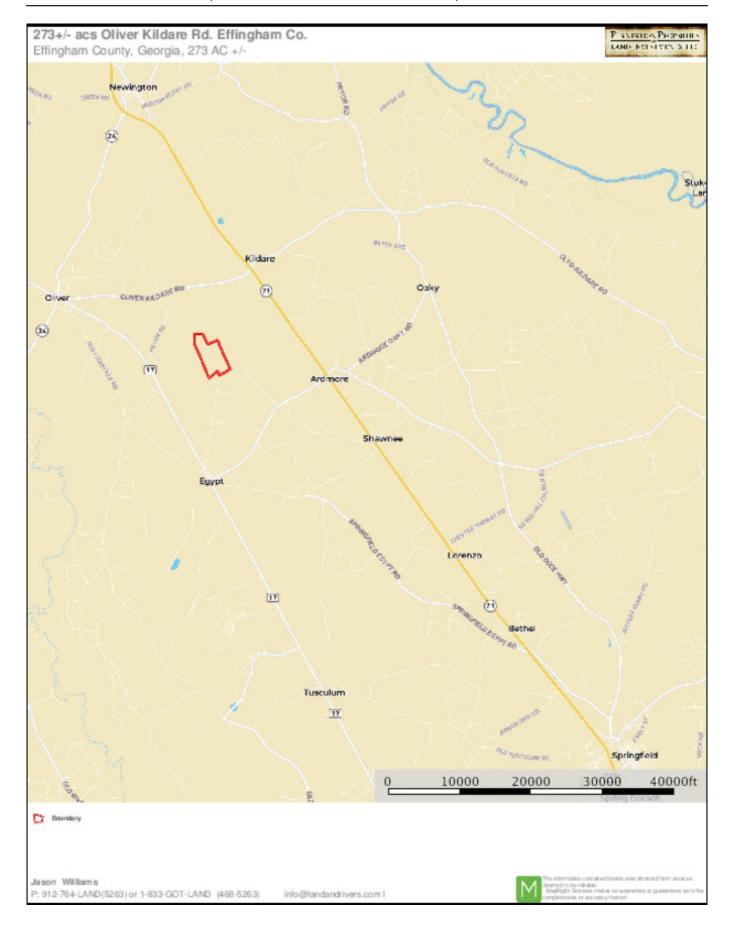

# **Location Map**

**Source URL:** <a href="https://www.landandrivers.com/property/cowpen-branch">https://www.landandrivers.com/property/cowpen-branch</a>

### **Cowpen Branch**

Cowpen Branch is a charming property of 273± acres located in northern Effingham County along Cowpen Branch. This multi-use property would be a great investment opportunity for any buyer or an ideal recreational and hunting tract. It is full of well managed timber consisting of 15± year old pines and a mixture of hardwoods through the branch, which maximizes it's income potential. There is also an abundance of wildlife for the avid hunter or outdoorsman. Conveniently located less than an hour from Savannah, GA. Call Jason Williams today for more details or to see this property. 912.764.LAND(5263)