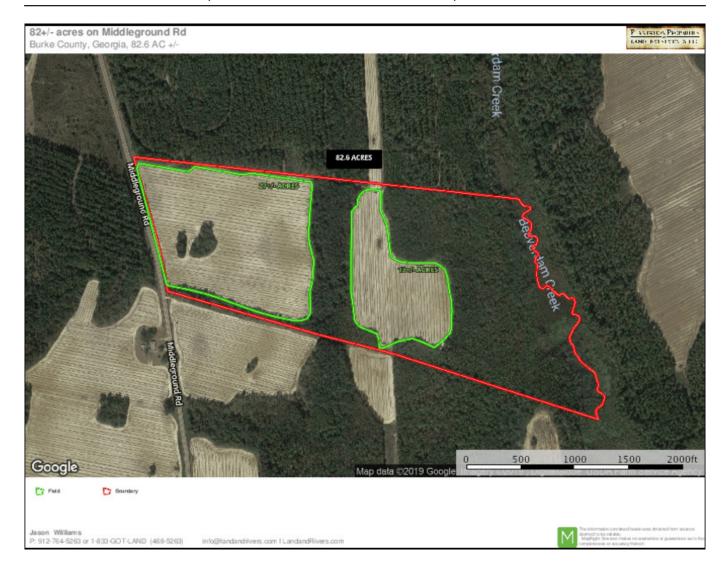

# **Aerial Map**

### **Beaverdam Creek**

Beaverdam Creek is a  $82\pm$  acre tract located in Burke County, GA on Middleground Road. This property consists of  $40\pm$  acres of cultivated land, 2 separate fields one being  $27\pm$  acres and the other being  $13\pm$  acres with the remaining in natural hardwoods. The frontage along Beaverdam Creek and cropland is sure to attract loads of wildlife! This would be a nice investment or recreational tract with deer, turkey, ducks and more. Call today to set up a time to visit this property!