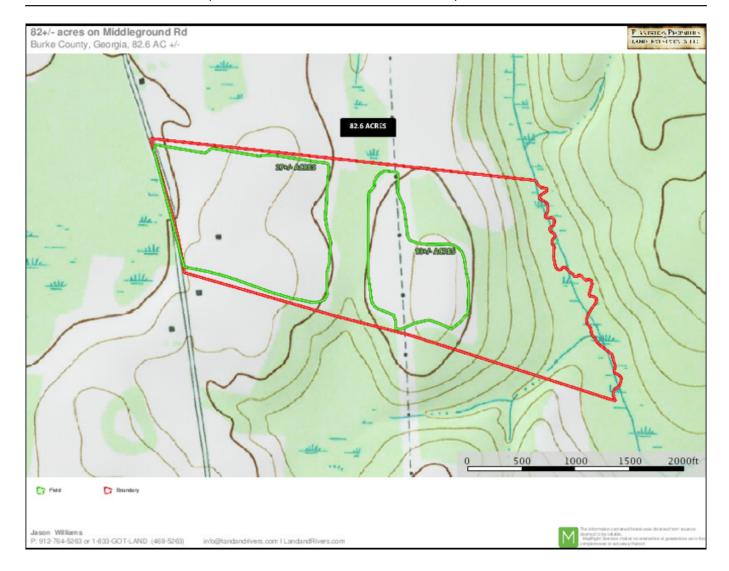

### **Beaverdam Creek**

Beaverdam Creek is a  $82\pm$  acre tract located in Burke County, GA on Middleground Road. This property consists of  $40\pm$  acres of cultivated land, 2 separate fields one being  $27\pm$  acres and the other being  $13\pm$  acres with the remaining in natural hardwoods. The frontage along Beaverdam Creek and cropland is sure to attract loads of wildlife! This would be a nice investment or recreational tract with deer, turkey, ducks and more. Call today to set up a time to visit this property!

## **Topo Map**

**Source URL:** https://www.landandrivers.com/property/beaverdam-creek