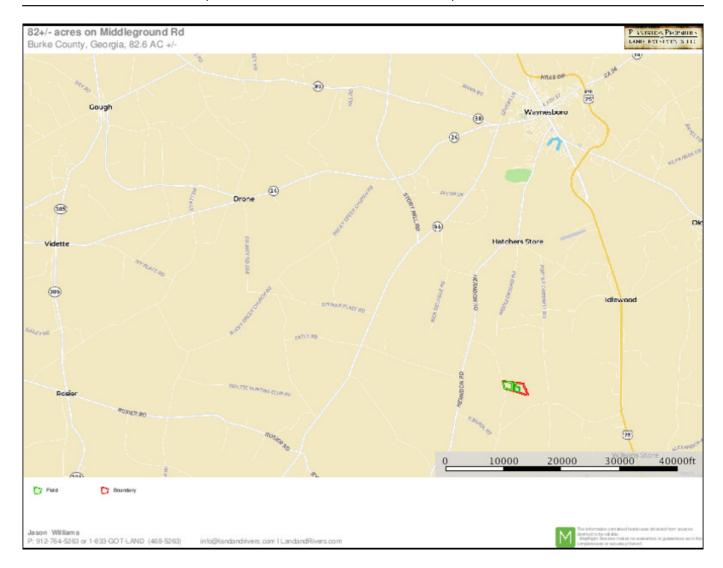

# **Location Map**

### **Beaverdam Creek**

Beaverdam Creek is a  $82\pm$  acre tract located in Burke County, GA on Middleground Road. This property consists of  $40\pm$  acres of cultivated land, 2 separate fields one being  $27\pm$  acres and the other being  $13\pm$  acres with the remaining in natural hardwoods. The frontage along Beaverdam Creek and cropland is sure to attract loads of wildlife! This would be a nice investment or recreational tract with deer, turkey, ducks and more. Call today to set up a time to visit this property!