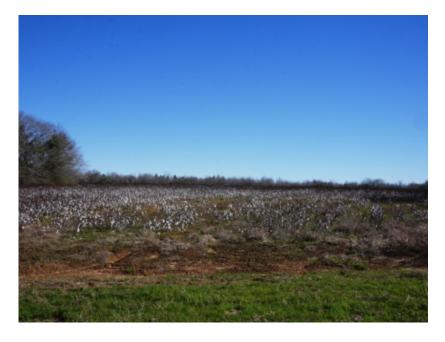

### **Beaverdam Creek**

Beaverdam Creek is a  $82\pm$  acre tract located in Burke County, GA on Middleground Road. This property consists of  $40\pm$  acres of cultivated land, 2 separate fields one being  $27\pm$  acres and the other being  $13\pm$  acres with the remaining in natural hardwoods. The frontage along Beaverdam Creek and cropland is sure to attract loads of wildlife! This would be a nice investment or recreational tract with deer, turkey, ducks and more. Call today to set up a time to visit this property!