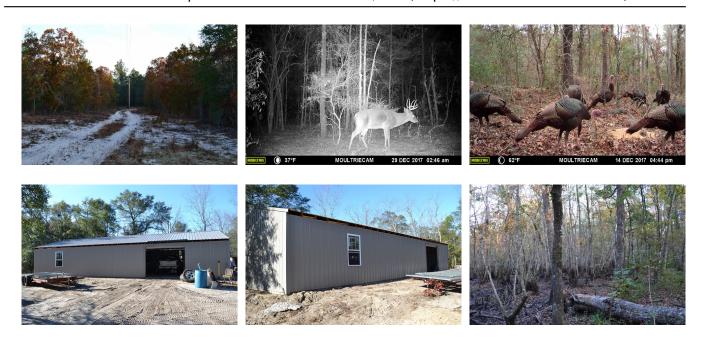

## **Little Ohoopee**

Little Ohoopee is 99 +/- acres located in southern Emanuel county. The property is mostly upland with some river bottom along the Little Ohoopee River. The river bottom is lined with large hardwoods and mast bearing trees. The upland area is covered in long leaf pine and black jack oak. This tract is loaded with game. Deer and turkey are plentiful with the odd wild hog now and then. A wood framed shop is located on the bluff over the river. It is built on a slab with a roll up door. A well provides water and is powered by the electricity on site. Access is along HWY 56 with long frontage. This will make someone a very affordable hunting retreat with access to great fishing opportunities as well.