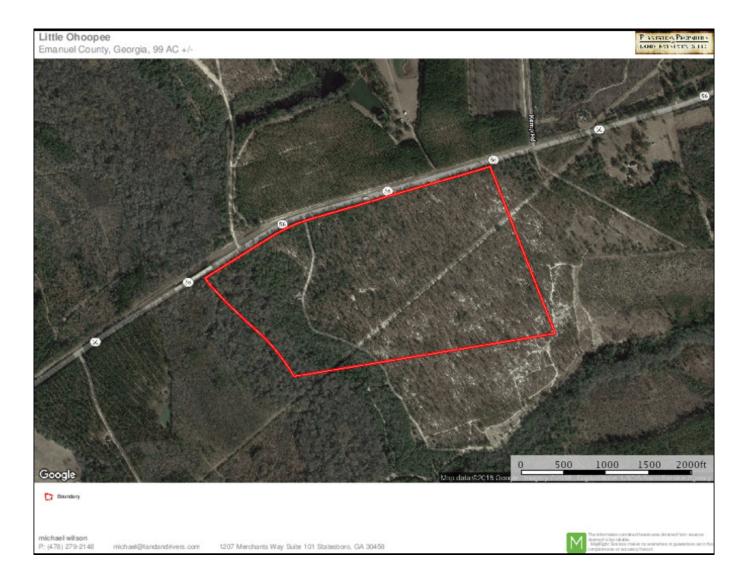

## **Little Ohoopee**

Little Ohoopee is 99 +/- acres located in southern Emanuel county. The property is mostly upland with some river bottom along the Little Ohoopee River. The river bottom is lined with large hardwoods and mast bearing trees. The upland area is covered in long leaf pine and black jack oak. This tract is loaded with game. Deer and turkey are plentiful with the odd wild hog now and then. A wood framed shop is located on the bluff over the river. It is built on a slab with a roll up door. A well provides water and is powered by the electricity on site. Access is along HWY 56 with long frontage. This will make someone a very affordable hunting retreat with access to great fishing opportunities as well.

Price: \$159,900 Property Type: Land

Status: Sold

Street/Address: HWY 56 S

City: Swainsboro State: Georgia Zip code: 30401 County: emanuel Acreage: 99

Per Acre Price: \$0.00

Phone Number: (478) 279-2148

Email: michael@landandrivers.com