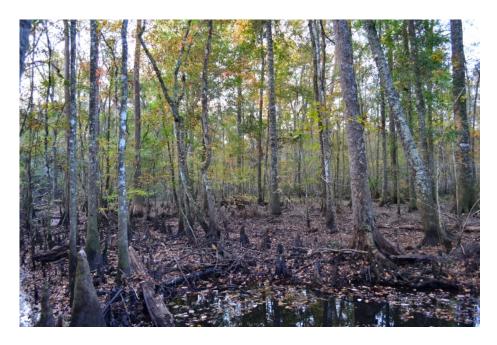

## **Little Ohoopee**

Little Ohoopee is 99 +/- acres located in southern Emanuel county. The property is mostly upland with some river bottom along the Little Ohoopee River. The river bottom is lined with large hardwoods and mast bearing trees. The upland area is covered in long leaf pine and black jack oak. This tract is loaded with game. Deer and turkey are plentiful with the odd wild hog now and then. A wood framed shop is located on the bluff over the river. It is built on a slab with a roll up door. A well provides water and is powered by the electricity on site. Access is along HWY 56 with long frontage. This will make someone a very affordable hunting retreat with access to great fishing opportunities as well.