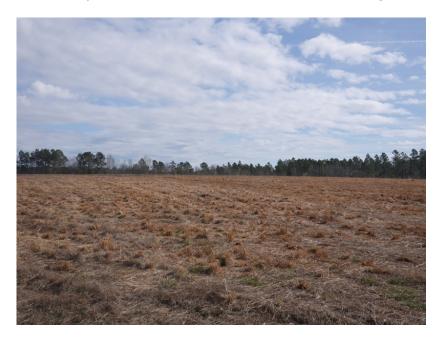

## **Temple Rd. Acreage**

122+/- acres divided by the Burke and Jenkins County line outside of Perkins. Approximately 70 acres of the property was previously cultivated with the balance of the land in woods. The property includes a wetland area great for all kinds of wildlife. This piece would make a great recreational property or a beautiful homplace. Very private located down a county dirt road only minutes from Millen/ Waynesboro, and 40 minutes to Statesboro/Augusta.