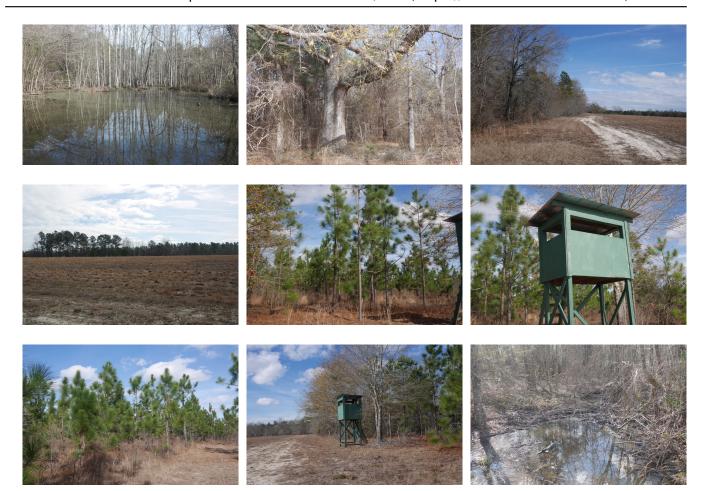

## **Temple Rd. Acreage**

122+/- acres divided by the Burke and Jenkins County line outside of Perkins. Approximately 70 acres of the property was previously cultivated with the balance of the land in woods. The property includes a wetland area great for all kinds of wildlife. This piece would make a great recreational property or a beautiful homplace. Very private located down a county dirt road only minutes from Millen/ Waynesboro, and 40 minutes to Statesboro/Augusta.