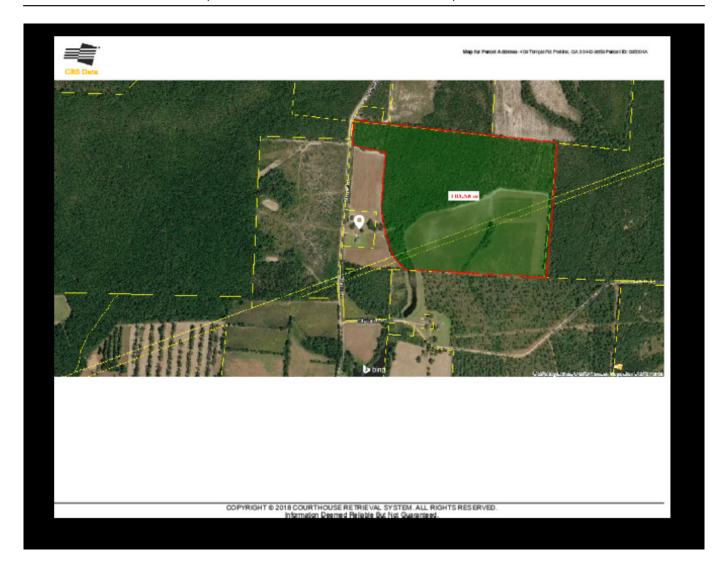

## **Temple Rd. Acreage**

122+/- acres divided by the Burke and Jenkins County line outside of Perkins. Approximately 70 acres of the property was previously cultivated with the balance of the land in woods. The property includes a wetland area great for all kinds of wildlife. This piece would make a great recreational property or a beautiful homplace. Very private located down a county dirt road only minutes from Millen/ Waynesboro, and 40 minutes to Statesboro/Augusta.

Price: \$268,400 Property Type: Land Status: Sold Street/Address: Temple Road City: millen State: Georgia Zip code: 30442 County: jenkins Acreage: 122 Per Acre Price: \$2,200.00 Phone Number: Email: Google Maps link: <u>View Larger Map</u>