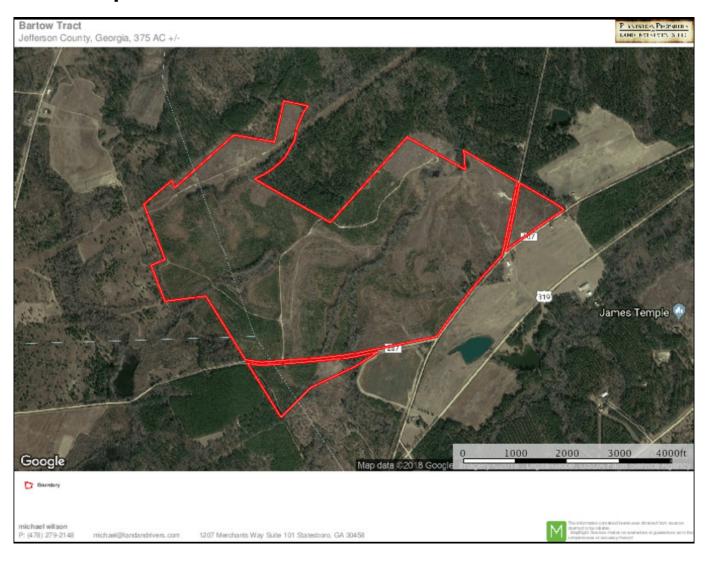

## **Aerial Map**

Price: \$525,000 Property Type: Land

**Status:** Sold

Street/Address: Nails Creek Road

City: bartow State: Georgia Zip code: 30413 County: jefferson Acreage: 375

Per Acre Price: \$0.00
Phone Number: 4782792148
Email: michael@landandrivers.com
Google Maps link: View Larger Map