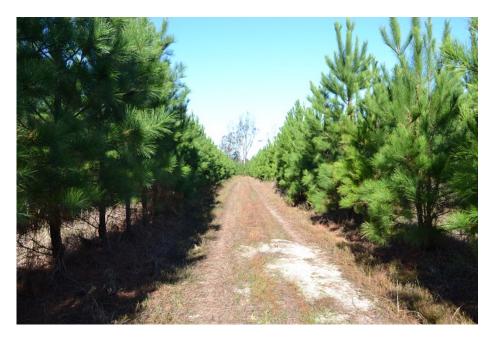

## **Nails Creek**

This 375+/- acre property is located on the West side of Jefferson County. The West side of the tract actually lies in Washington County. This land has 5 year old planted pines on it, and the clearcuts on the property have already been sprayed! The hunting on this property is excellent, and purchasing this property would be a great timber investment in the years to come. There is also the potential to convert the land to pasture. With the many options for what this land could be used for, this tract won't last long, so call us today to take a look!