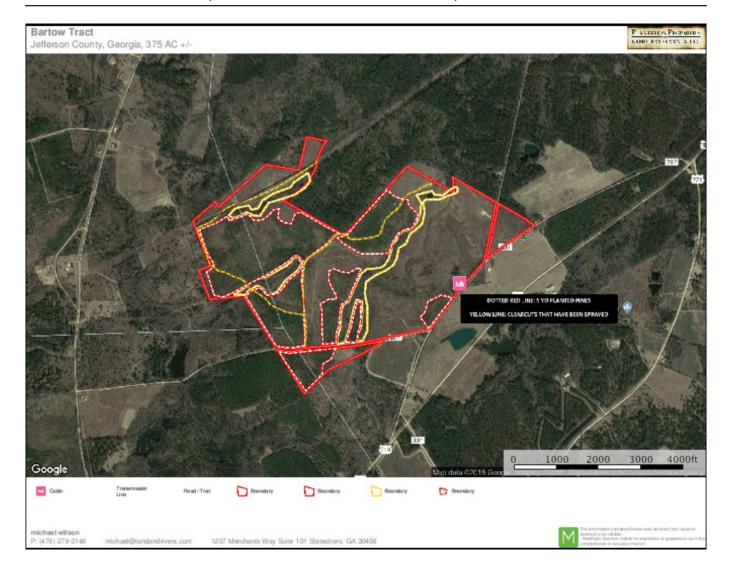

## **Detailed Aerial Map**

Source URL: <a href="https://www.landandrivers.com/property/nails-creek">https://www.landandrivers.com/property/nails-creek</a>

## **Nails Creek**

This 375+/- acre property is located on the West side of Jefferson County. The West side of the tract actually lies in Washington County. This land has 5 year old planted pines on it, and the clearcuts on the property have already been sprayed! The hunting on this property is excellent, and purchasing this property would be a great timber investment in the years to come. There is also the potential to convert the land to pasture. With the many options for what this land could be used for, this tract won't last long, so call us today to take a look!