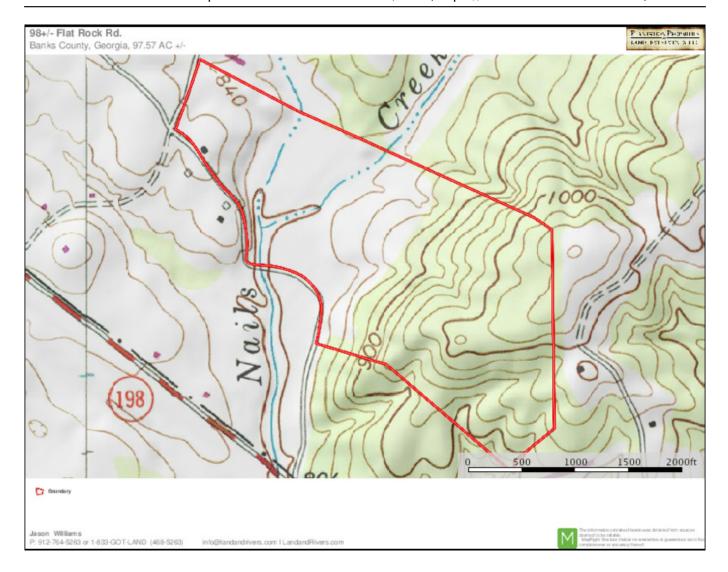

dirt road frontage and multiple access points along Flat Rock Rd and Moss Mill Rd. This property combines timber value, both present and future, with recreational opportunities. The options are endless for a new owner to explore. Located in Banks County, GA Northeast of Highway 441 along Flat Rock Rd and Moss Mill Rd. Call Jason Williams today to set up your private showing 912.764.LAND(5263)



Price: \$315,668 Property Type: Land Status: Sold Street/Address: Flat Rock Rd. City: Baldwin State: Georgia Zip code: 30511 County: banks Acreage: 97 Per Acre Price: \$0.00 Phone Number: 912-764-LAND(5263) Email: info@LandandRivers.com Google Maps link: View Larger Map

## TOPO map

## **Flat Rock Tract** Published on Plantation Properties & Land Investments, LLC (https://www.landandrivers.com)



## **Aerial Map**



Source URL: <a href="https://www.landandrivers.com/property/flat-rock-tract">https://www.landandrivers.com/property/flat-rock-tract</a>