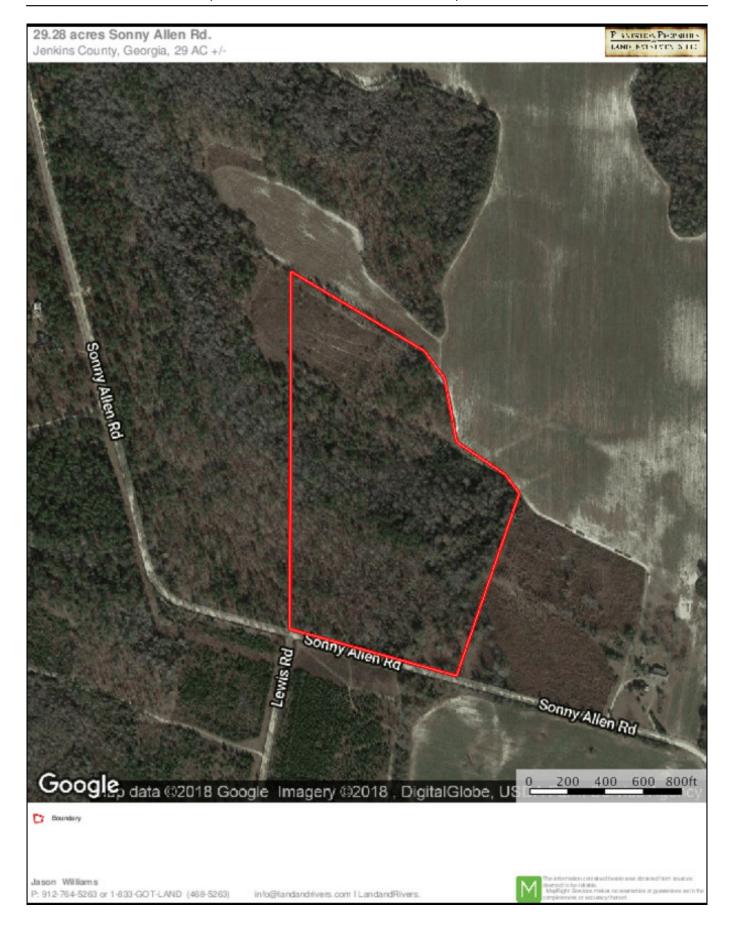

## **Sonny Allen Road**

This tract is 29+/- acres, and it is located in Jenkins County right off of Sonny Allen Road. This property has lots of natural timber on it and would be great as a hunting tract, recreational tract, or even a perfect home site! Located only 15 minutes from Millen, GA and less than 40 minutes from Statesboro, GA. Call us today to set up a time to go out and view this property.

Price: \$58,600 Property Type: Land

**Status:** Sold

Street/Address: Sonny Allen Road

City: millen State: Georgia Zip code: 30442 County: jenkins Acreage: 29

Per Acre Price: \$2,000.00 Phone Number: 9127645263 Email: info@landandrivers.com