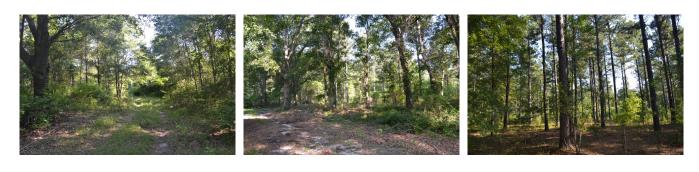

## **Bellamys Tract 2**

Bellamys Tract 2 is 148+/- acres located in Emanuel County. This tract features paved road frontage on Modoc Rd. and Hwy 56, along with a road system that continues throughout the property. The land is gently rolling with young hardwoods and mature pine stands, making this the perfect home for an abundance of wildlife. This property is a great opportunity for an avid hunter, recreational tract, or home site. Call today to schedule a showing for this must see tract!