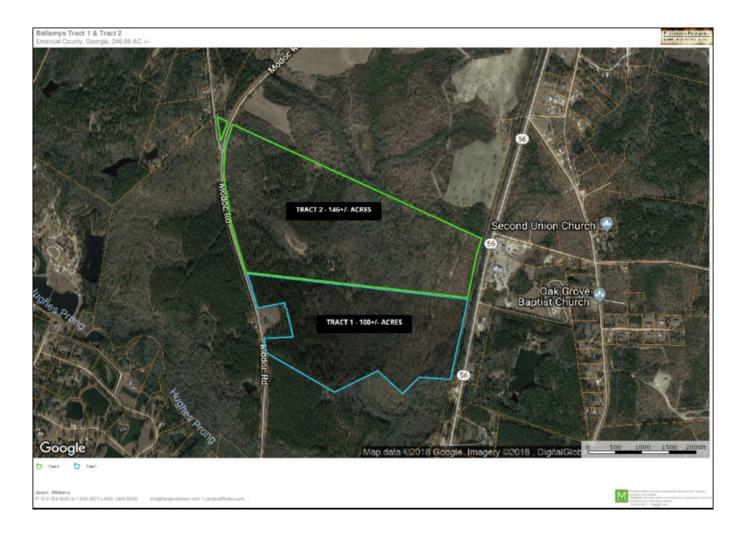

## **Bellamys Tract 2**

Bellamys Tract 2 is 148+/- acres located in Emanuel County. This tract features paved road frontage on Modoc Rd. and Hwy 56, along with a road system that continues throughout the property. The land is gently rolling with young hardwoods and mature pine stands, making this the perfect home for an abundance of wildlife. This property is a great opportunity for an avid hunter, recreational tract, or home site. Call today to schedule a showing for this must see tract!

Price: \$267,600 Property Type: Land

Status: Sold

Street/Address: Hwy 56

City: Swainsboro
State: Georgia
Zip code: 30401
County: emanuel
Acreage: 148

Per Acre Price: \$0.00

**Phone Number:** 912.764.LAND(5263)