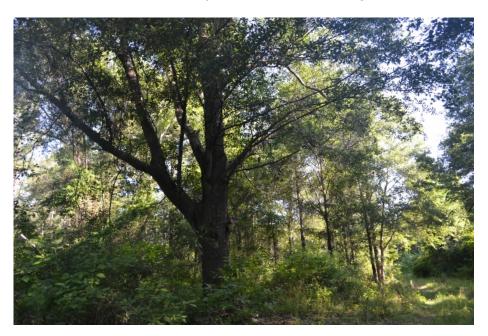

## **Bellamys Tract 2**

Bellamys Tract 2 is 148+/- acres located in Emanuel County. This tract features paved road frontage on Modoc Rd. and Hwy 56, along with a road system that continues throughout the property. The land is gently rolling with young hardwoods and mature pine stands, making this the perfect home for an abundance of wildlife. This property is a great opportunity for an avid hunter, recreational tract, or home site. Call today to schedule a showing for this must see tract!