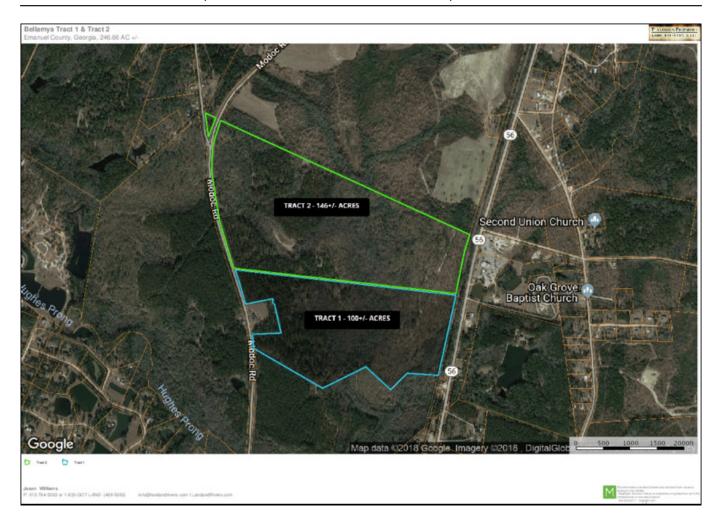

## **Bellamys Tract 1**

Bellamys Tract 1 is 100+/- acres located in Emanuel County. This tract features paved road frontage and a road system that continues throughout the property. The land is gently rolling with young hardwoods and mature pine stands, making this the perfect home for an abundance of wildlife. This property is a great opportunity for an avid hunter, recreational tract, or home site. Call today to schedule a showing for this must see tract!

Price: \$182,500 Property Type: Land

Status: Sold

Street/Address: Hwy 56

City: Swainsboro State: Georgia Zip code: 30401 County: emanuel Acreage: 100

Per Acre Price: \$1,825.00 Phone Number: 9127645263 Email: info@landandrivers.com