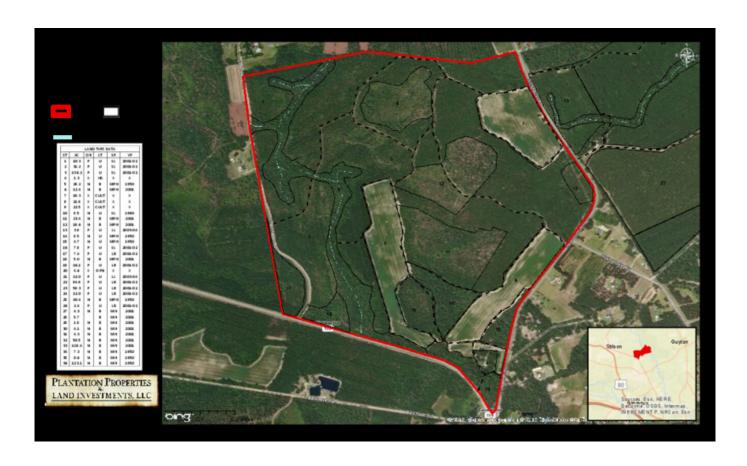

## **Cone Plantation Tract 1**

**Cone Plantation Tract 1** is a charming  $374\pm$  acre plantation located in southern Bulloch County on the Ogeechee River, just minutes from I-16 and less than an hour from Savannah, GA. This beautiful plantation was formerly an active southern estate, once a total of  $976\pm$  acres with a rich and storied history throughout. Now for the first time offered as two tracts. Tract 1 is  $374\pm$  acres of well-managed timber, cultivated land, wildlife and an 1800's historic plantation home. There are  $64\pm$  acres of cultivated farm land and  $178\pm$  acres of  $17\pm$  year old slash pine plantation with a mix of pine plantation and mature hardwoods on the remainder of the property. The Cone Plantation is not currently under a conservation easement and awaits the potential opportunity for someone desiring a major tax advantage. This tract is loaded with wildlife such as deer, duck, turkeys and more! It would be ideal for a recreation retreat or investment property. Call Jason Williams today for more detail or to see this farm 912.764.LAND(5263)!