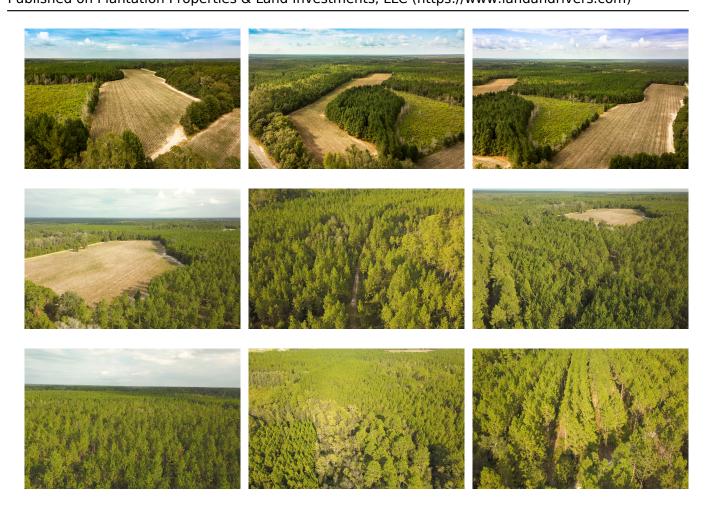

## **Cone Plantation Tract 1**

**Cone Plantation Tract 1** is a charming  $374\pm$  acre plantation located in southern Bulloch County on the Ogeechee River, just minutes from I-16 and less than an hour from Savannah, GA. This beautiful plantation was formerly an active southern estate, once a total of  $976\pm$  acres with a rich and storied history throughout. Now for the first time offered as two tracts. Tract 1 is  $374\pm$  acres of well-managed timber, cultivated land, wildlife and an 1800's historic plantation home. There are  $64\pm$  acres of cultivated farm land and  $178\pm$  acres of  $17\pm$  year old slash pine plantation with a mix of pine plantation and mature hardwoods on the remainder of the property. The Cone Plantation is not currently under a conservation easement and awaits the potential opportunity for someone desiring a major tax advantage. This tract is loaded with wildlife such as deer, duck, turkeys and more! It would be ideal for a recreation retreat or investment property. Call Jason Williams today for more detail or to see this farm 912.764.LAND(5263)!