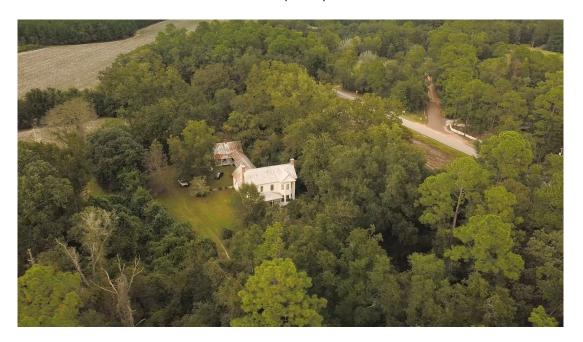

## **Cone Plantation Tract 1**

**Cone Plantation Tract 1** is a charming  $374\pm$  acre plantation located in southern Bulloch County on the Ogeechee River, just minutes from I-16 and less than an hour from Savannah, GA. This beautiful plantation was formerly an active southern estate, once a total of  $976\pm$  acres with a rich and storied history throughout. Now for the first time offered as two tracts. Tract 1 is  $374\pm$  acres of well-managed timber, cultivated land, wildlife and an 1800's historic plantation home. There are  $64\pm$  acres of cultivated farm land and  $178\pm$  acres of  $17\pm$  year old slash pine plantation with a mix of pine plantation and mature hardwoods on the remainder of the property. The Cone Plantation is not currently under a conservation easement and awaits the potential opportunity for someone desiring a major tax advantage. This tract is loaded with wildlife such as deer, duck, turkeys and more! It would be ideal for a recreation retreat or investment property. Call Jason Williams today for more detail or to see this farm 912.764.LAND(5263)!