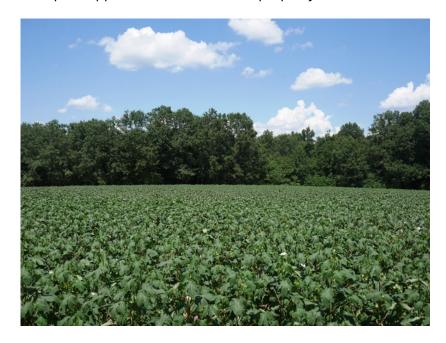

## **Buckhead Mill**

The Buckhead Mill Tract is a total of 220+/- acres and features approximately 82 acres of prime farmland with Tift soils. The remaining 138+/- acres of timberland provides shelter and refuge for many types of wildlife, making this an ideal hunting property. This property is also surrounded by large land owners who manage their land for quail hunting and trophy deer. The tract has 33+/- acres in CRP that draws an annual pay of \$57.91 per acre, equaling \$1,917 each year which will remain in effect until 2024. Property taxes for 2017 were \$3,273.41. There is already a storage container, a well and power on the property allowing this to make a great home site! Call us today to set up an appointment to view this property!