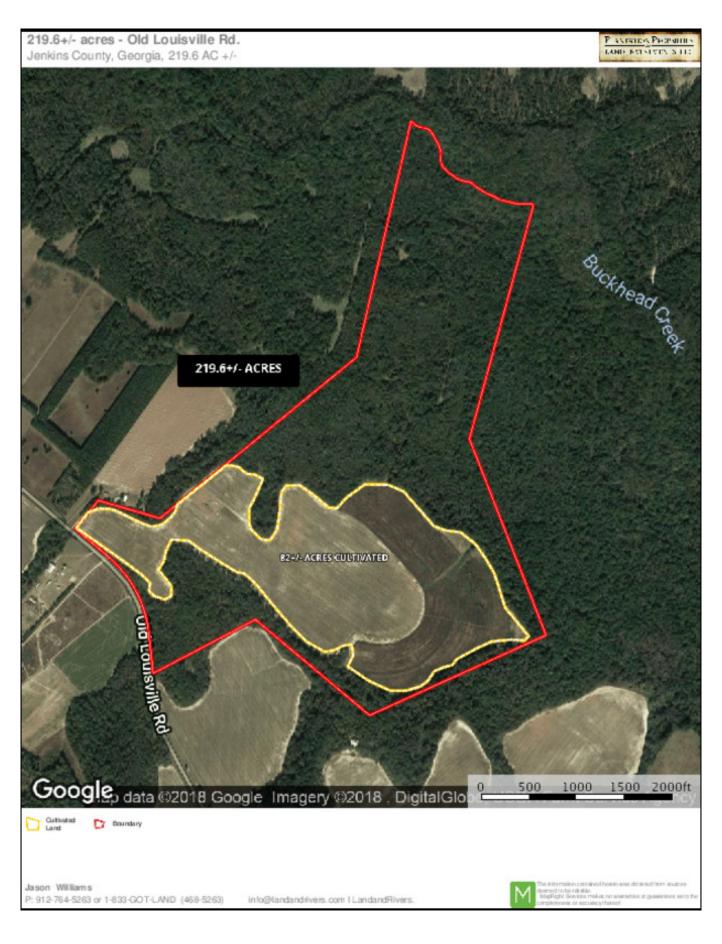

## **Buckhead Mill**

The Buckhead Mill Tract is a total of 220+/- acres and features approximately 82 acres of prime farmland with Tift soils. The remaining 138+/- acres of timberland provides shelter and refuge for many types of wildlife, making this an ideal hunting property. This property is also surrounded by large land owners who manage their land for quail hunting and trophy deer. The tract has 33+/- acres in CRP that draws an annual pay of \$57.91 per acre, equaling \$1,917 each year which will remain in effect until 2024. Property taxes for 2017 were \$3,273.41. There is already a storage container, a well and power on the property allowing this to make a great home site! Call us today to set up an appointment to view this property!

Price: \$516,060 Property Type: Land

Status: Sold

Street/Address: Old Louisville Rd.

City: millen
State: Georgia
Zip code: 30442
County: jenkins
Acreage: 220

Per Acre Price: \$2,350.00 Phone Number: 9127645263 Email: info@landandrivers.com