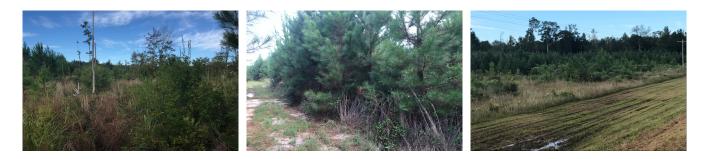

## Thrift Timber Tract

This tract of land is 100+/- acres and is located in Southern Jenkins County with paved road frontage! It would be an excellent property if you're interested in building a home or having a weekend getaway for hunting! The property has 8 to 10 year old planted pines on it, which provide the wildlife with coverage and refuge. There are also two open fields on the property. One field is 6+/- acres and the other is 8.5+/- acres. Call today to schedule a time to view this property!