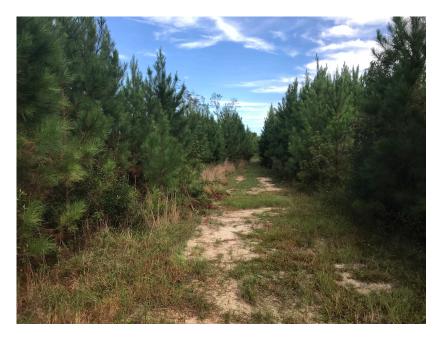

## Thrift Timber Tract

This tract of land is 100+/- acres and is located in Southern Jenkins County with paved road frontage! It would be an excellent property if you're interested in building a home or having a weekend getaway for hunting! The property has 8 to 10 year old planted pines on it, which provide the wildlife with coverage and refuge. There are also two open fields on the property. One field is 6+/- acres and the other is 8.5+/- acres. Call today to schedule a time to view this property!