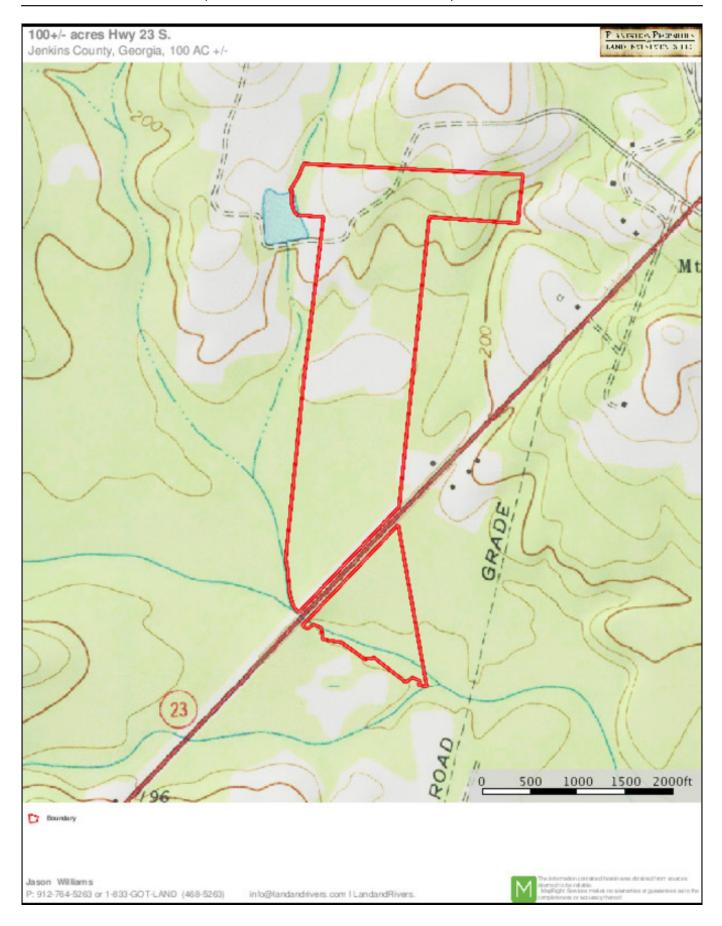

property. One field is 6+/- acres and the other is 8.5+/- acres. Call today to schedule a time to view this property!



Price: \$121,300 Property Type: Land Status: Sold Street/Address: Hwy 23 South City: millen State: Georgia Zip code: 30442 County: jenkins Acreage: 100 Per Acre Price: \$1,213.00 Phone Number: 9127645263 Email: info@landandrivers.com Google Maps link: View Larger Map

### Thrift Timber Tract

Published on Plantation Properties & Land Investments, LLC (https://www.landandrivers.com)



# Location map

#### Page 3 of 5

## ТОРО Мар



#### **Thrift Timber Tract** Published on Plantation Properties & Land Investments, LLC (https://www.landandrivers.com)

#### **Thrift Timber Tract** Published on Plantation Properties & Land Investments, LLC (https://www.landandrivers.com)



### **Aerial map**



Source URL: <a href="https://www.landandrivers.com/property/thrift-timber-tract">https://www.landandrivers.com/property/thrift-timber-tract</a>