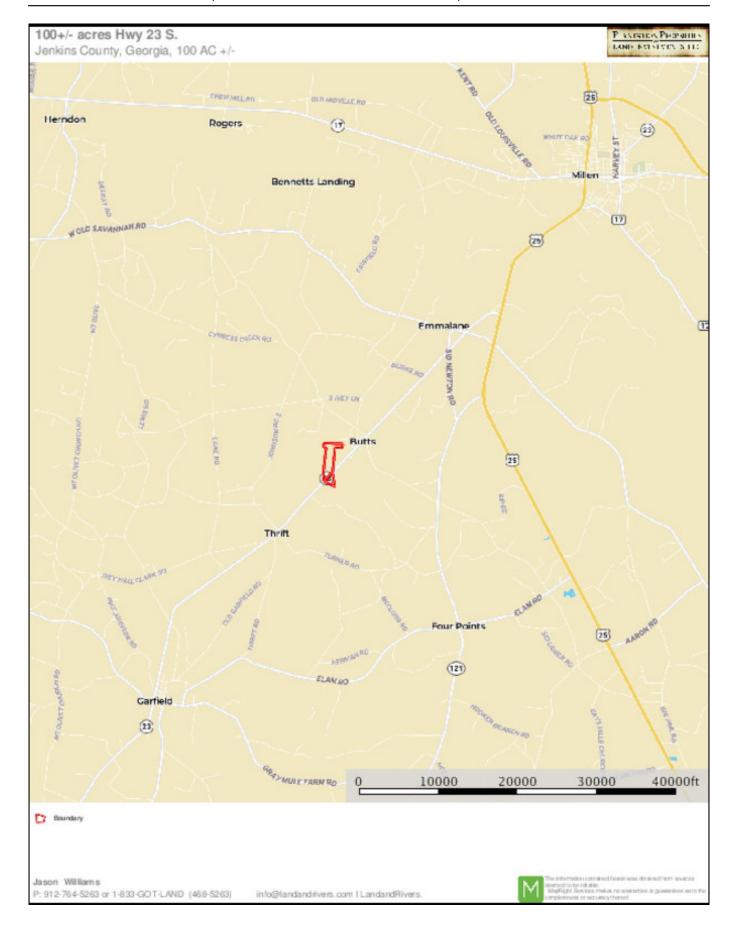

cellent property if you're interested in building a home or having a weekend getaway for hunting! The property has 8 to 10 year old planted pines on it, which provide the wildlife with coverage and refuge. There are also two open fields on the property. One field is 6+/- acres and the other is 8.5+/- acres. Call today to schedule a time to view this property!



Price: \$121,300 Property Type: Land Status: Sold Street/Address: Hwy 23 South City: millen State: Georgia Zip code: 30442 County: jenkins Acreage: 100 Per Acre Price: \$1,213.00 Phone Number: 9127645263 Email: info@landandrivers.com Google Maps link: View Larger Map

### Thrift Timber Tract

Published on Plantation Properties & Land Investments, LLC (https://www.landandrivers.com)



# Location map

#### Page 3 of 5

## ТОРО Мар



#### **Thrift Timber Tract** Published on Plantation Properties & Land Investments, LLC (https://www.landandrivers.com)

#### **Thrift Timber Tract** Published on Plantation Properties & Land Investments, LLC (https://www.landandrivers.com)



### **Aerial map**



Source URL: <a href="https://www.landandrivers.com/property/thrift-timber-tract">https://www.landandrivers.com/property/thrift-timber-tract</a>