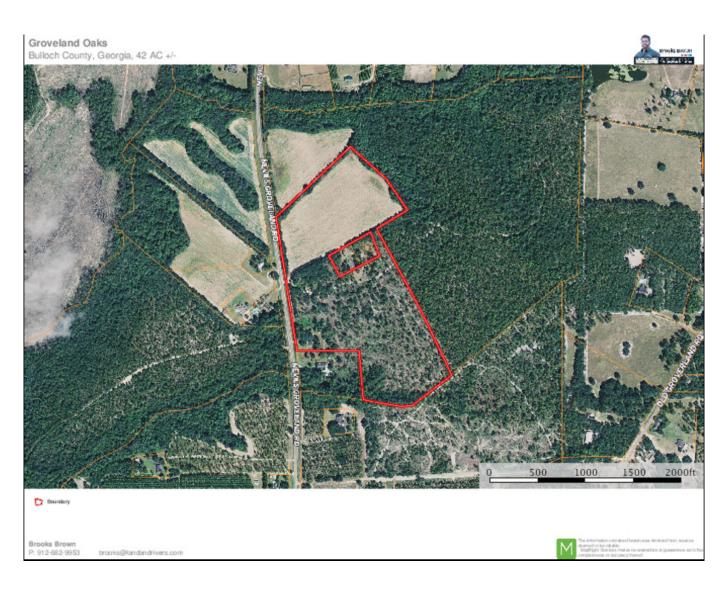

## **Groveland Oaks**

Groveland Oaks 42 +/- Acres is situated in southern Bulloch County between Nevils and Pembroke, Georgia. It fronts Nevils Groveland Road, just minutes from I-16; with the convenience and layout of this property there are a variety of opportunities and investment potentials. 26 +/- acres of this property are scattered mature oak tree with natural regeneration of pines and hardwoods, creating an exceptional home site. There are 14+/- acres of cultivated land, allowing opportunity for additional income. There is also a 2 bedroom, 856 sq ft, home surrounded by mature landscaping that could be used as a rental investment or starter home. Groveland Oaks is located in the desirable SEB school district and just minutes away from I-16; it is an ideal homeplace to raise a family and conveniently situated for travel. There is the possibility to divide this property. Call us to today to view this property!

Price: \$135,600 Property Type: Land Status: Sold Street/Address: 0 Nevils Groveland Road City: Pembroke State: Georgia Zip code: 31321 County: bulloch Acreage: 42 Per Acre Price: \$0.00 Phone Number: 912-682-9953 Email: brooks@landandrivers.com Google Maps link: View Larger Map