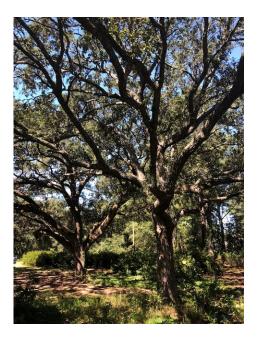

## **Groveland Oaks**

Groveland Oaks 42 +/- Acres is situated in southern Bulloch County between Nevils and Pembroke, Georgia. It fronts Nevils Groveland Road, just minutes from I-16; with the convenience and layout of this property there are a variety of opportunities and investment potentials. 26 +/- acres of this property are scattered mature oak tree with natural regeneration of pines and hardwoods, creating an exceptional home site. There are 14+/- acres of cultivated land, allowing opportunity for additional income. There is also a 2 bedroom, 856 sq ft, home surrounded by mature landscaping that could be used as a rental investment or starter home. Groveland Oaks is located in the desirable SEB school district and just minutes away from I-16; it is an ideal homeplace to raise a family and conveniently situated for travel. There is the possibility to divide this property. Call us to today to view this property!