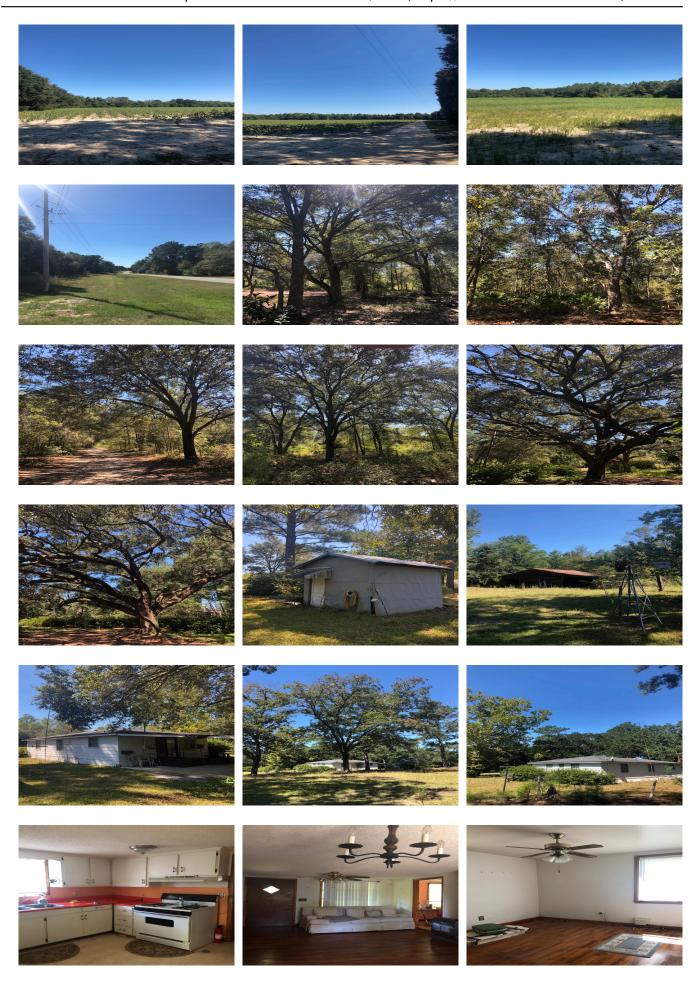

## **Groveland Oaks**

Groveland Oaks 42 +/- Acres is situated in southern Bulloch County between Nevils and Pembroke, Georgia. It fronts Nevils Groveland Road, just minutes from I-16; with the convenience and layout of this property there are a variety of opportunities and investment potentials. 26 +/- acres of this property are scattered mature oak tree with natural regeneration of pines and hardwoods, creating an exceptional home site. There are 14+/- acres of cultivated land, allowing opportunity for additional income. There is also a 2 bedroom, 856 sq ft, home surrounded by mature landscaping that could be used as a rental investment or starter home. Groveland Oaks is located in the desirable SEB school district and just minutes away from I-16; it is an ideal homeplace to raise a family and conveniently situated for travel. There is the possibility to divide this property. Call us to today to view this property!