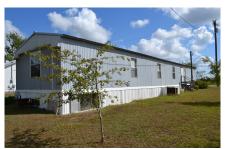

## **Dunworkin Farm**

Dunworkin Farm is 100 +/- acres located in northern Johnson County. The property lies on either side of HWY 221 with the home and mobile home on the west side of the highway. This property will make a great hunting retreat. The main house is around 1000 square feet with 2 bedrooms and one bath. The mobile home has 3 bedrooms and 2 bathrooms. A barn at the rear of the home will be pefect for storage. The majority of the property is natural regeneration from a timber harvest several years ago. One area is made up of a fallow pasture that could easily be reverted into a dove field. This property is ready to be molded into whatever a new owner desires.