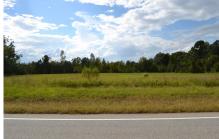

## **Dunworkin Farm**

Dunworkin Farm is 100 +/- acres located in northern Johnson County. The property lies on either side of HWY 221 with the home and mobile home on the west side of the highway. This property will make a great hunting retreat. The main house is around 1000 square feet with 2 bedrooms and one bath. The mobile home has 3 bedrooms and 2 bathrooms. A barn at the rear of the home will be pefect for storage. The majority of the property is natural regeneration from a timber harvest several years ago. One area is made up of a fallow pasture that could easily be reverted into a dove field. This property is ready to be molded into whatever a new owner desires.