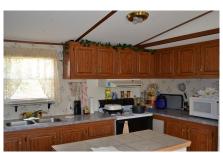

## **Dunworkin Farm**

Dunworkin Farm is 100 +/- acres located in northern Johnson County. The property lies on either side of HWY 221 with the home and mobile home on the west side of the highway. This property will make a great hunting retreat. The main house is around 1000 square feet with 2 bedrooms and one bath. The mobile home has 3 bedrooms and 2 bathrooms. A barn at the rear of the home will be pefect for storage. The majority of the property is natural regeneration from a timber harvest several years ago. One area is made up of a fallow pasture that could easily be reverted into a dove field. This property is ready to be molded into whatever a new owner desires.