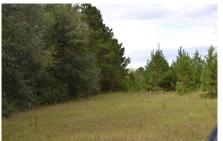

## **Dunworkin Farm**

Dunworkin Farm is 100 +/- acres located in northern Johnson County. The property lies on either side of HWY 221 with the home and mobile home on the west side of the highway. This property will make a great hunting retreat. The main house is around 1000 square feet with 2 bedrooms and one bath. The mobile home has 3 bedrooms and 2 bathrooms. A barn at the rear of the home will be pefect for storage. The majority of the property is natural regeneration from a timber harvest several years ago. One area is made up of a fallow pasture that could easily be reverted into a dove field. This property is ready to be molded into whatever a new owner desires.