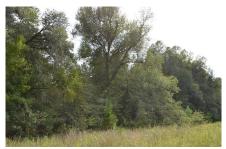

## **Dunworkin Farm**

Dunworkin Farm is 100 +/- acres located in northern Johnson County. The property lies on either side of HWY 221 with the home and mobile home on the west side of the highway. This property will make a great hunting retreat. The main house is around 1000 square feet with 2 bedrooms and one bath. The mobile home has 3 bedrooms and 2 bathrooms. A barn at the rear of the home will be pefect for storage. The majority of the property is natural regeneration from a timber harvest several years ago. One area is made up of a fallow pasture that could easily be reverted into a dove field. This property is ready to be molded into whatever a new owner desires.