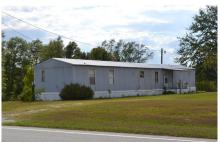

## **Dunworkin Farm**

Dunworkin Farm is 100 +/- acres located in northern Johnson County. The property lies on either side of HWY 221 with the home and mobile home on the west side of the highway. This property will make a great hunting retreat. The main house is around 1000 square feet with 2 bedrooms and one bath. The mobile home has 3 bedrooms and 2 bathrooms. A barn at the rear of the home will be pefect for storage. The majority of the property is natural regeneration from a timber harvest several years ago. One area is made up of a fallow pasture that could easily be reverted into a dove field. This property is ready to be molded into whatever a new owner desires.