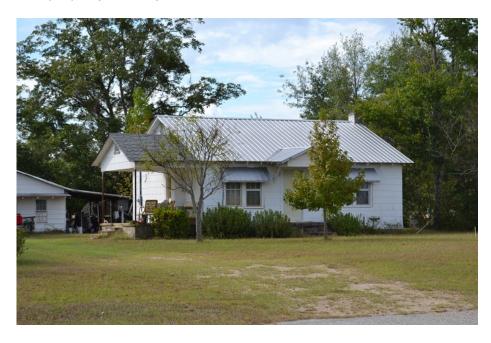

## **Dunworkin Farm**

Dunworkin Farm is 100 +/- acres located in northern Johnson County. The property lies on either side of HWY 221 with the home and mobile home on the west side of the highway. This property will make a great hunting retreat. The main house is around 1000 square feet with 2 bedrooms and one bath. The mobile home has 3 bedrooms and 2 bathrooms. A barn at the rear of the home will be pefect for storage. The majority of the property is natural regeneration from a timber harvest several years ago. One area is made up of a fallow pasture that could easily be reverted into a dove field. This property is ready to be molded into whatever a new owner desires.