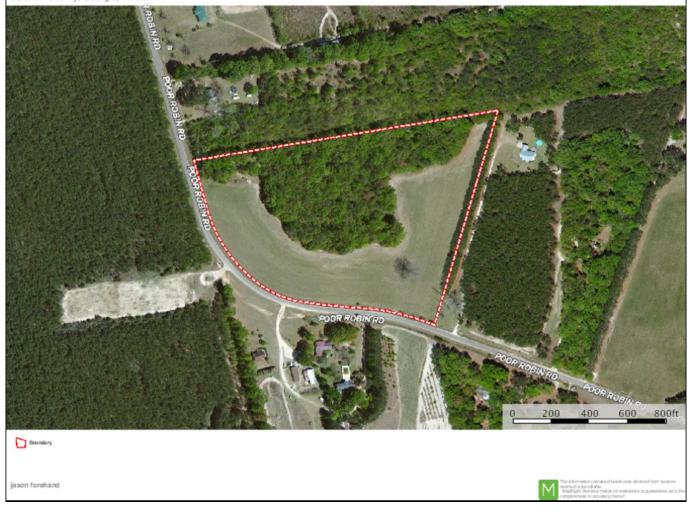

## **Poor Robin Homesite**

This beautiful property would make an amazing homesite out in the country or a weekend getaway close to the river. Located in eastern Screven County only 2 miles from the Savannah River hunting, fishing and boating are only a few minutes away. The property has 10 acres of nice mature hardwoods along with 8 acres of pasture land. There is 1400 feet of paved road frontage on Poor Robin Landing road making development a possibility as well. There is also a well, septic and power on the property with an old mobile home in disrepair. Call today to set up a showing.

Price: \$49,000 Property Type: Land Status: Sold Street/Address: City: Sylvania State: Georgia Zip code: 30467 County: screven Acreage: 18 Per Acre Price: \$2,722.00 Phone Number: 912-978-0890 Email: jforehand@landandrivers.com Google Maps link: View Larger Map