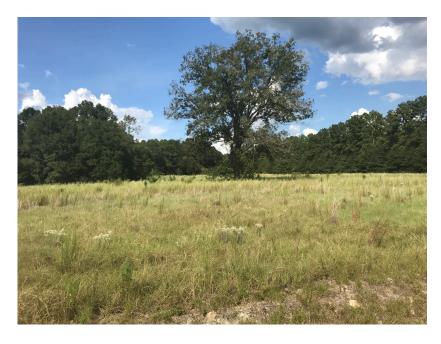

## **Poor Robin Homesite**

This beautiful property would make an amazing homesite out in the country or a weekend getaway close to the river. Located in eastern Screven County only 2 miles from the Savannah River hunting, fishing and boating are only a few minutes away. The property has 10 acres of nice mature hardwoods along with 8 acres of pasture land. There is 1400 feet of paved road frontage on Poor Robin Landing road making development a possibility as well. There is also a well, septic and power on the property with an old mobile home in disrepair. Call today to set up a showing.