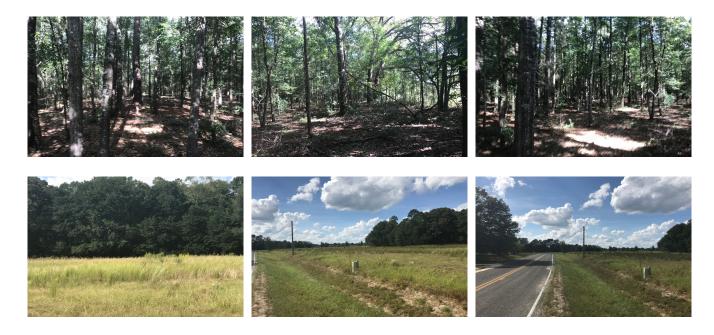

## **Poor Robin Homesite**

This beautiful property would make an amazing homesite out in the country or a weekend getaway close to the river. Located in eastern Screven County only 2 miles from the Savannah River hunting, fishing and boating are only a few minutes away. The property has 10 acres of nice mature hardwoods along with 8 acres of pasture land. There is 1400 feet of paved road frontage on Poor Robin Landing road making development a possibility as well. There is also a well, septic and power on the property with an old mobile home in disrepair. Call today to set up a showing.