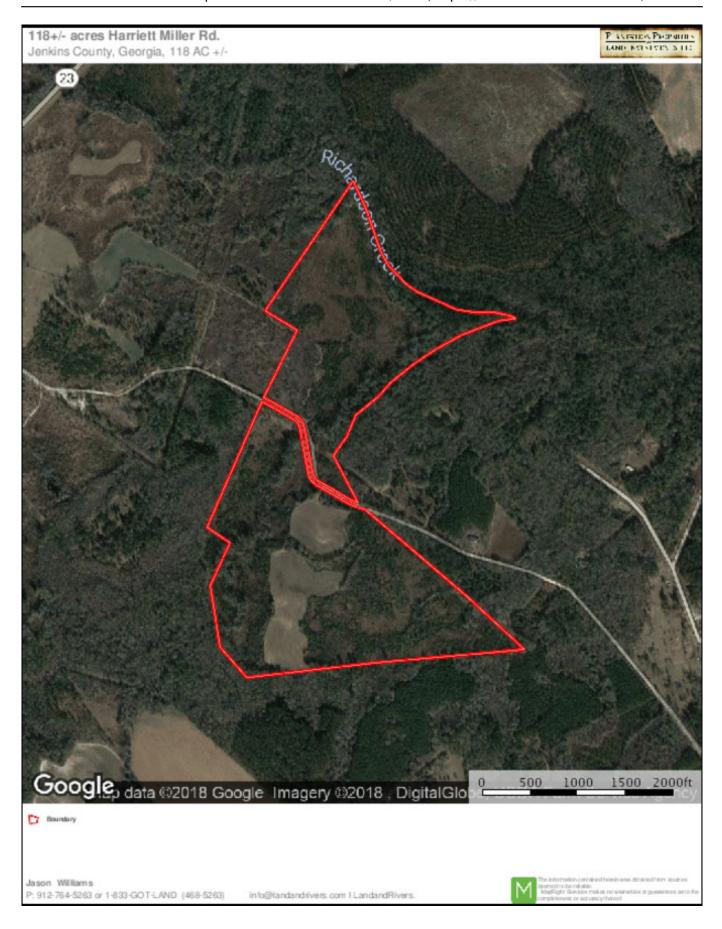

13+/- acres between the two of them. There are young planted pines on the property to provide cover and refuge for wildlife, and there is a creek running through the land with a duck hole. What a great investment this would be! Call today to schedule a showing.



Price: \$131,600 Property Type: Land Status: Sold Street/Address: Harriett Miller Rd. City: millen State: Georgia Zip code: 30442 County: jenkins Acreage: 118 Per Acre Price: \$0.00 Phone Number: 912-764-LAND(5263) Email: info@LandandRivers.com Google Maps link: View Larger Map

### **Richardson Creek**

Published on Plantation Properties & Land Investments, LLC (https://www.landandrivers.com)



# **Aerial Map**

### **Richardson Creek** Published on Plantation Properties & Land Investments, LLC (https://www.landandrivers.com)



## **Location Map**

# **TOPO** Map



#### **Richardson Creek** Published on Plantation Properties & Land Investments, LLC (https://www.landandrivers.com)

### **Richardson Creek** Published on Plantation Properties & Land Investments, LLC (https://www.landandrivers.com)



### Source URL: <a href="https://www.landandrivers.com/property/richardson-creek">https://www.landandrivers.com/property/richardson-creek</a>