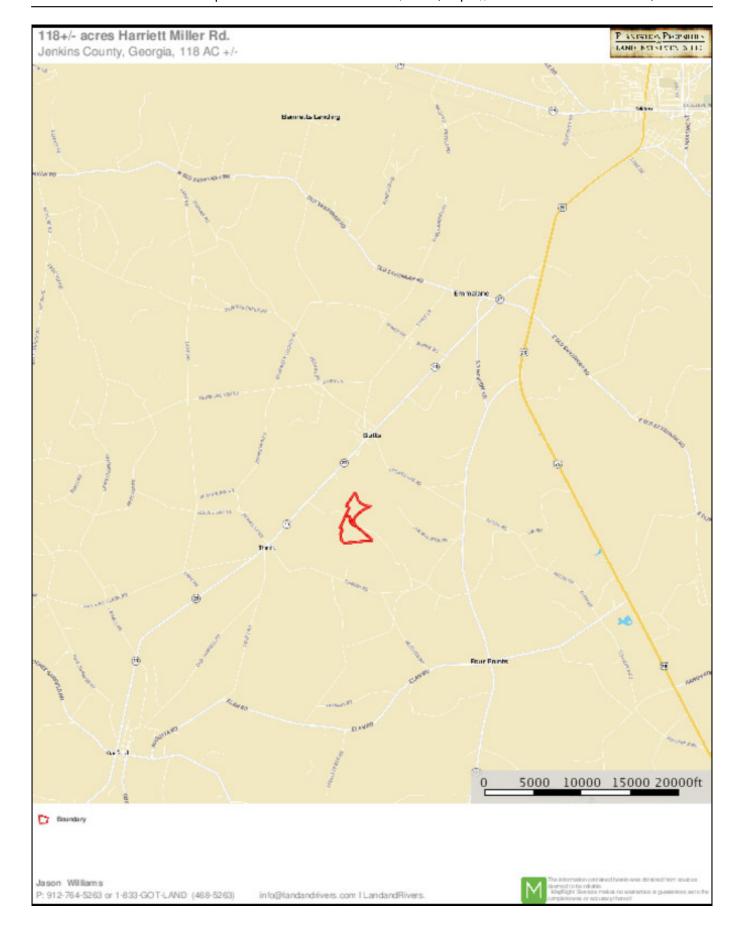

ere are young planted pines on the property to provide cover and refuge for wildlife, and there is a creek running through the land with a duck hole. What a great investment this would be! Call today to schedule a showing.



Price: \$131,600 Property Type: Land Status: Sold Street/Address: Harriett Miller Rd. City: millen State: Georgia Zip code: 30442 County: jenkins Acreage: 118 Per Acre Price: \$0.00 Phone Number: 912-764-LAND(5263) Email: info@LandandRivers.com Google Maps link: View Larger Map

### **Richardson Creek**

Published on Plantation Properties & Land Investments, LLC (https://www.landandrivers.com)



# **Aerial Map**

### **Richardson Creek** Published on Plantation Properties & Land Investments, LLC (https://www.landandrivers.com)



## **Location Map**

# **TOPO** Map



#### **Richardson Creek** Published on Plantation Properties & Land Investments, LLC (https://www.landandrivers.com)

### **Richardson Creek** Published on Plantation Properties & Land Investments, LLC (https://www.landandrivers.com)



### Source URL: <a href="https://www.landandrivers.com/property/richardson-creek">https://www.landandrivers.com/property/richardson-creek</a>