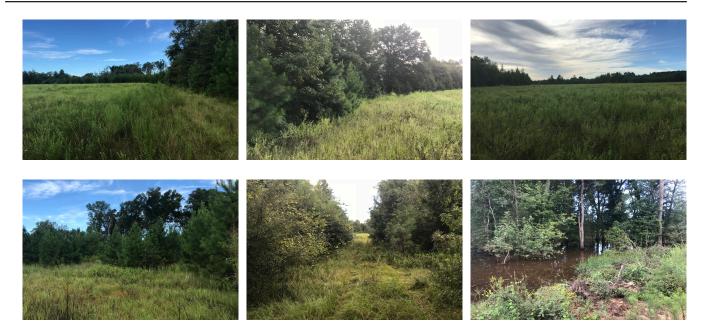

# **Richardson Creek**

**Richardson Creek** is a 118+/- acre tract located in Southern Jenkins County. This would be the perfect property for anyone interested in purchasing hunting land for a great price! It would also be a great place to build a home since there is already power on site. The property has two small fields on it that amount to 13+/- acres between the two of them. There are young planted pines on the property to provide cover and refuge for wildlife, and there is a creek running through the land with a duck hole. What a great investment this would be! Call today to schedule a showing.