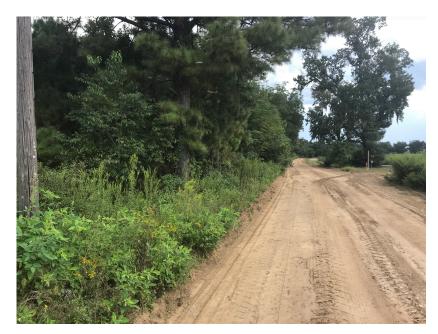

## **Ennis School Road**

This property located in southern Screven County would make a great homesite with all the advantages of living on the farm. The property has a small road going through the middle of the tract with pines and hardwood covering the property. There is a new survey done in the last couple of months and all propery lines are clearly marked. Just a short drive from Effingham County and Statesboro call today to see this nice property.