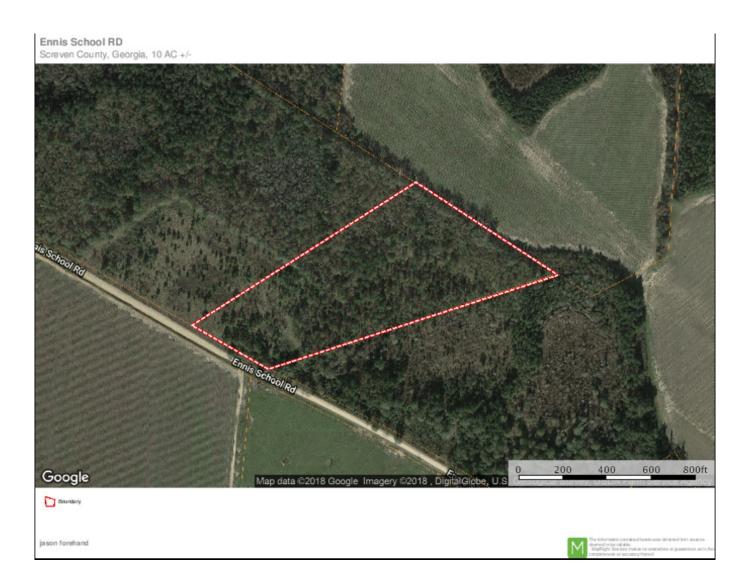

## **Ennis School Road**

This property located in southern Screven County would make a great homesite with all the advantages of living on the farm. The property has a small road going through the middle of the tract with pines and hardwood covering the property. There is a new survey done in the last couple of months and all propery lines are clearly marked. Just a short drive from Effingham County and Statesboro call today to see this nice property.

**Price:** \$27,500

Property Type: Land

Status: Sold
Street/Address:
City: Sylvania
State: Georgia
Zip code: 30467
County: screven
Acreage: 10

Per Acre Price: \$2,750.00
Phone Number: 912-978-0890
Email: jforehand@landandrivers.com
Google Maps link: View Larger Map