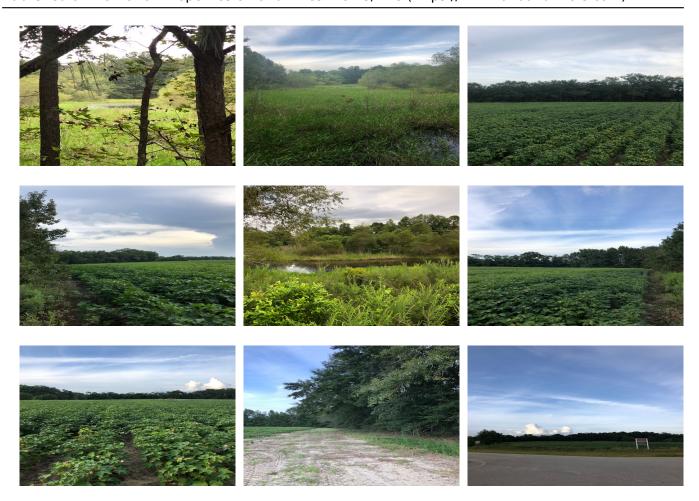

## **Grady Pond**

Grady Pond is an 11+/- acre tract featuring a mixture of cultivated land, woodlands and a small pond. Located off of Ben Grady Collins Rd. and Banks Dairy Rd. in Bulloch County, this property would be the perfect home site. Enjoy farming, fishing and more all on your own property. Call us today to schedule a showing. 912-764-LAND (5263)