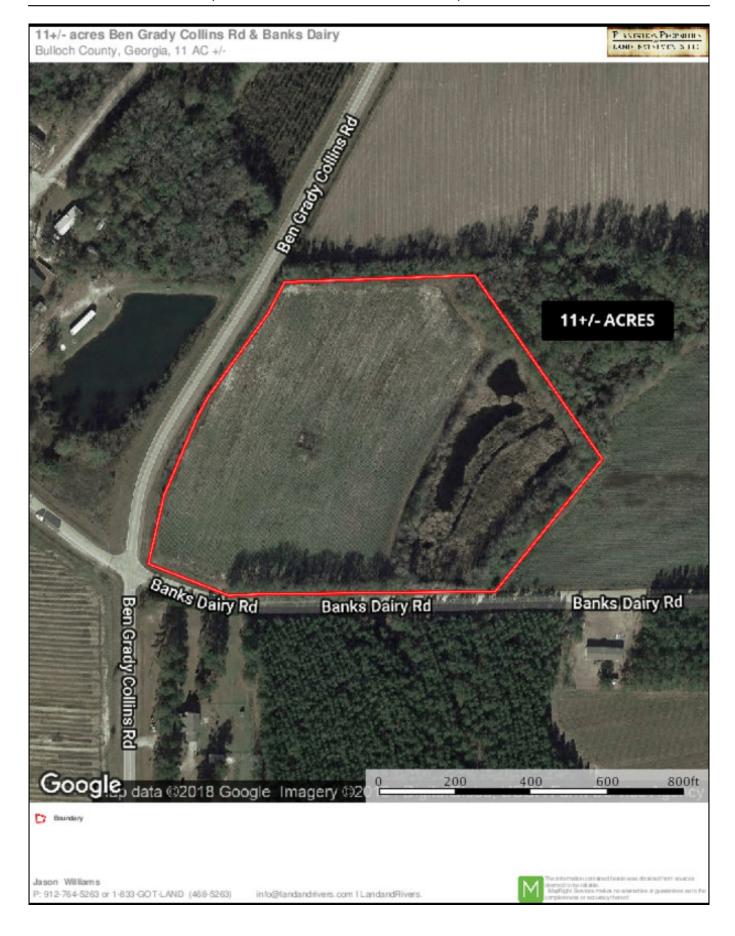

## **Grady Pond**

Grady Pond is an 11+/- acre tract featuring a mixture of cultivated land, woodlands and a small pond. Located off of Ben Grady Collins Rd. and Banks Dairy Rd. in Bulloch County, this property would be the perfect home site. Enjoy farming, fishing and more all on your own property. Call us today to schedule a showing. 912-764-LAND (5263)

Price: \$50,040 Property Type: Land

**Status:** Sold

Street/Address: Banks Dairy Rd. & Ben Grady Collins Rd.

City: Portal
State: Georgia
Zip code: 30450
County: bulloch
Acreage: 11

Per Acre Price: \$0.00

**Phone Number:** 