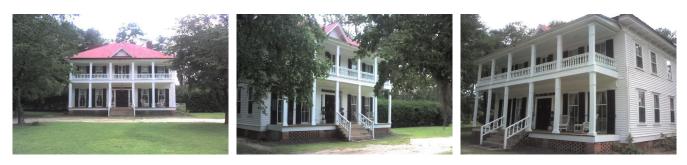

## Historic Southern Mansion

This beautiful historic 1887 southern plantation has been carefully restored to preserve the character of its past and updated to provide all of the comforts of modern amenities.

The residence and attached guesthouse include 5 bedrooms, 5.5 baths, 9 fireplaces and 5,781 square feet. The modern kitchen, breakfast room, large dining room, living room, parlor, den, sun room, exercise room and large office provide ample, comfortable space for family and guests. The grounds include a sundial fountain garden, in-ground swimming pool, pond, gazebo, barn and pasture. The home is also available furnished. It is move-in ready! If you require more land and additional living quarters, the guesthouse office area can be converted to 2 additional guest suites with baths and an additional 44 acres and a partially restored historic farmhouse are also available.