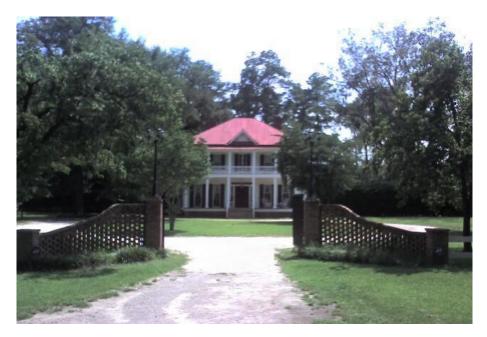

## Historic Southern Mansion

This beautiful historic 1887 southern plantation has been carefully restored to preserve the character of its past and updated to provide all of the comforts of modern amenities.

The residence and attached guesthouse include 5 bedrooms, 5.5 baths, 9 fireplaces and 5,781 square feet. The modern kitchen, breakfast room, large dining room, living room, parlor, den, sun room, exercise room and large office provide ample, comfortable space for family and guests. The grounds include a sundial fountain garden, in-ground swimming pool, pond, gazebo, barn and pasture. The home is also available furnished. It is move-in ready! If you require more land and additional living quarters, the guesthouse office area can be converted to 2 additional guest suites with baths and an additional 44 acres and a partially restored historic farmhouse are also available.