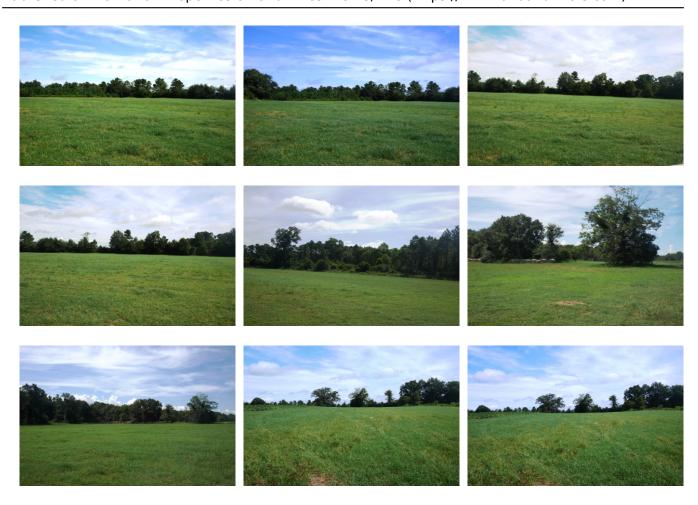

## Johnny White Farm Tract 1

Johnny White Farm Tract 1 is a  $7\pm$  acre tract that is located in Nevils. This pasture would make a great tract for a home site or to have a small farm. Call today to schedule a showing. 912.764.LAND (5263)