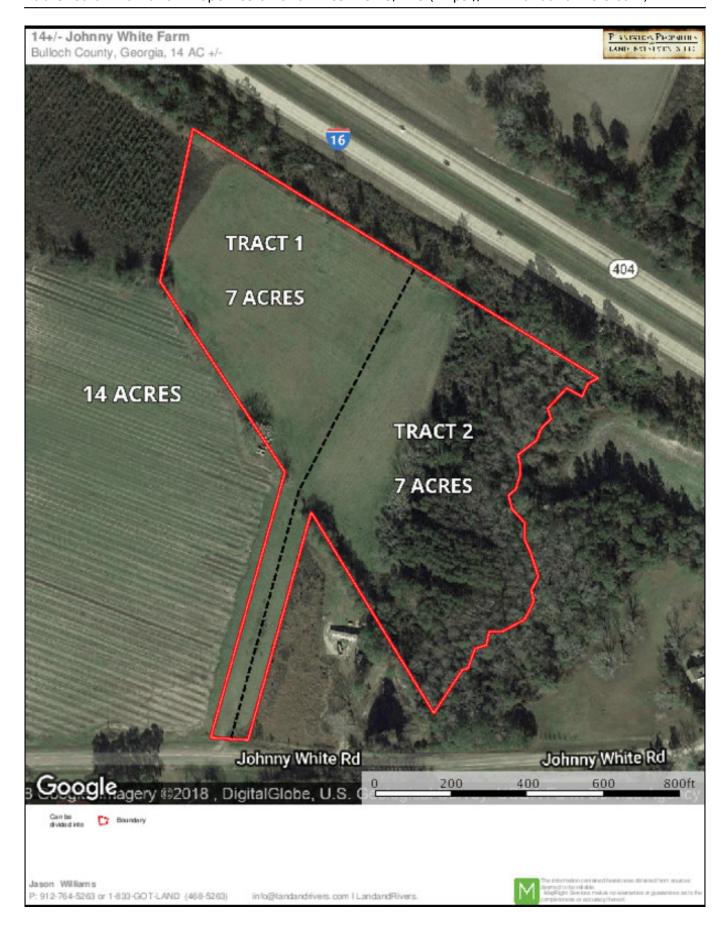

## Johnny White Farm Tract 1

Johnny White Farm Tract 1 is a  $7\pm$  acre tract that is located in Nevils. This pasture would make a great tract for a home site or to have a small farm. Call today to schedule a showing. 912.764.LAND (5263)

Price: \$50,000 Property Type: Land

Status: Sold

Street/Address: Johnny White Road

City: Nevils
State: Georgia
Zip code: 31321
County: bulloch
Acreage: 7

**Per Acre Price:** \$0.00

Phone Number: 912.764.5263 Email: info@landandrivers.com