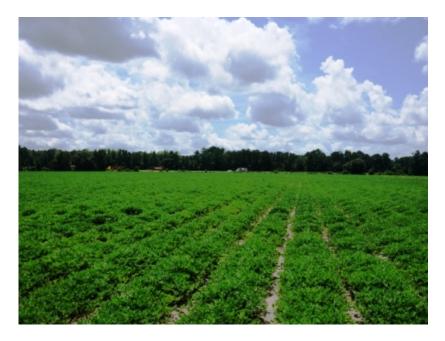

## Rad Denmark Farm - Tract 1

Rad Denmark Farm Tract 1 is a  $5\pm$  acre tract in Bulloch County. This property has  $2.5\pm$  acres of cultivated land and  $2.5\pm$  acres of natural hardwoods. This property is perfect for an avid hunter or farmer or the perfect place for a home site. Call today to schedule a showing. 912.764.LAND (5263)