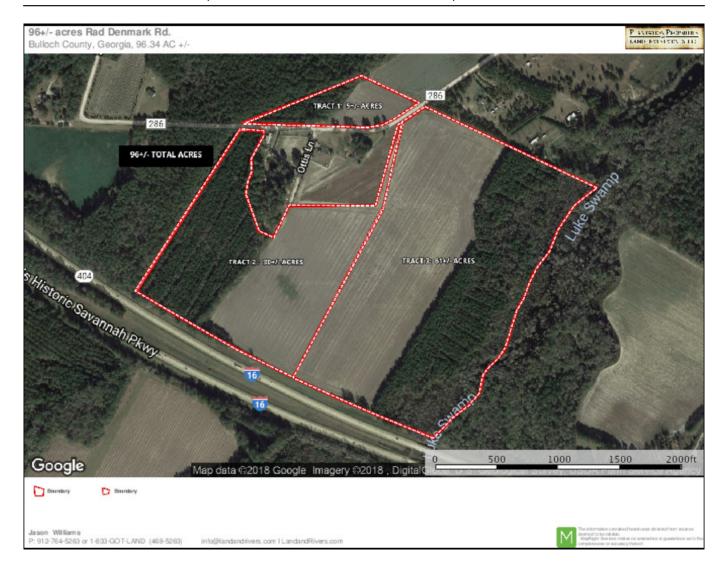

## Rad Denmark Farm - Tract 1

Published on Plantation Properties & Land Investments, LLC (https://www.landandrivers.com)

Tract divided into 3