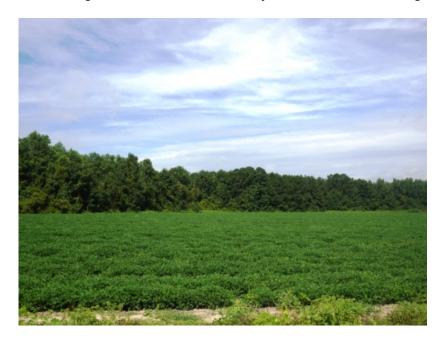

## **Cleary Road - Tract 2**

PRICE REDUCED!!! Cleary Road Tract 2 is a  $34\pm$  acre tract of cultivated land and natural hardwoods. There are  $19\pm$  acres of cultivated land and  $15\pm$  of wooded land. This tract would be a prime location for hunting or a home site. Call today to schedule a showing. 912.764.LAND (5263)