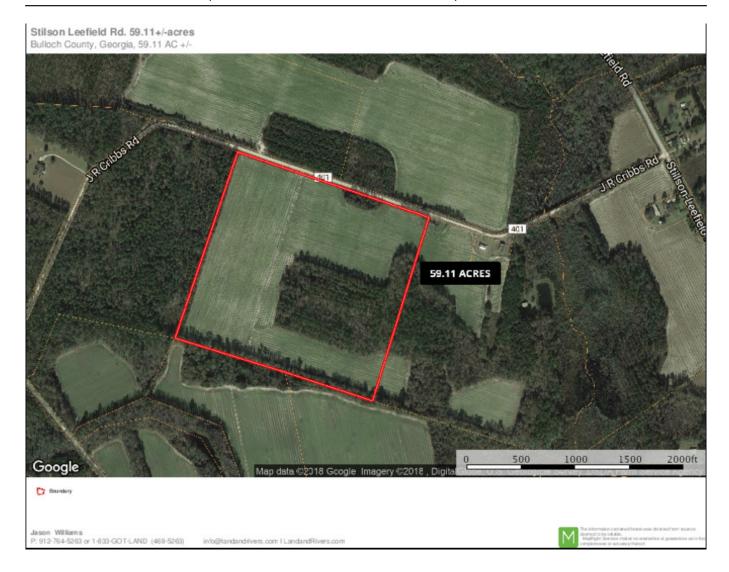

### **Cribbs Farm - Tract 2**

Cribbs Farm Parcel 2 is  $29\pm$  acre farm that is  $13\pm$  of cultivated land and  $16\pm$  acres is natural hardwoods. This property is great for a farmer or for a home. Call today to schedule a showing. 912.764.LAND (5263)

Price: \$145,000 Property Type: Land

Status: Sold

Street/Address: Stilson Leefield Road

City: Brooklet State: Georgia Zip code: 30415 County: bulloch Acreage: 29

Per Acre Price: \$5,000.00 Phone Number: 912.764.5263 Email: info@landandrivers.com