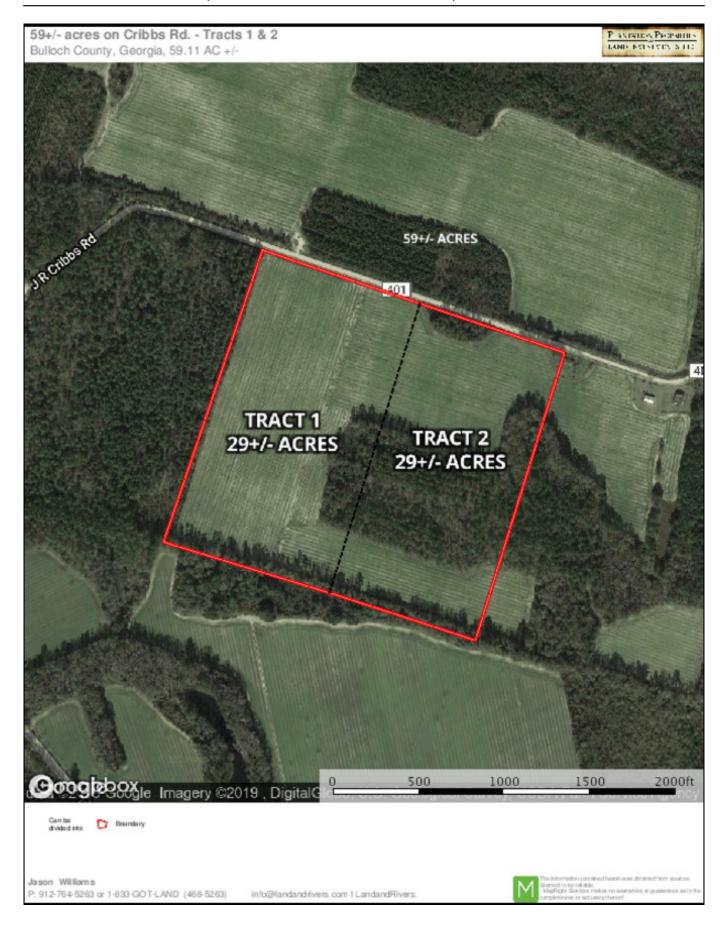

### **Cribbs Farm - Tract 2**

Cribbs Farm Parcel 2 is  $29\pm$  acre farm that is  $13\pm$  of cultivated land and  $16\pm$  acres is natural hardwoods. This property is great for a farmer or for a home. Call today to schedule a showing. 912.764.LAND (5263)

Price: \$145,000 Property Type: Land

Status: Sold

Street/Address: Stilson Leefield Road

City: Brooklet State: Georgia Zip code: 30415 County: bulloch Acreage: 29

Per Acre Price: \$5,000.00 Phone Number: 912.764.5263 Email: info@landandrivers.com