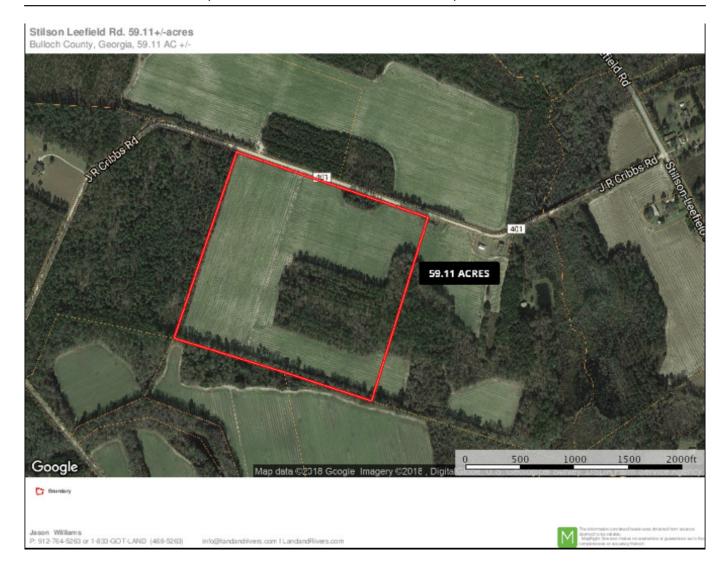

Price: \$145,000 Property Type: Land

Status: Sold

Street/Address: Stilson Leefield Road

City: Brooklet State: Georgia Zip code: 30415 County: bulloch Acreage: 29

Per Acre Price: \$5,000.00
Phone Number: 912.764.5263
Email: info@landandrivers.com

Google Maps link: View Larger Map