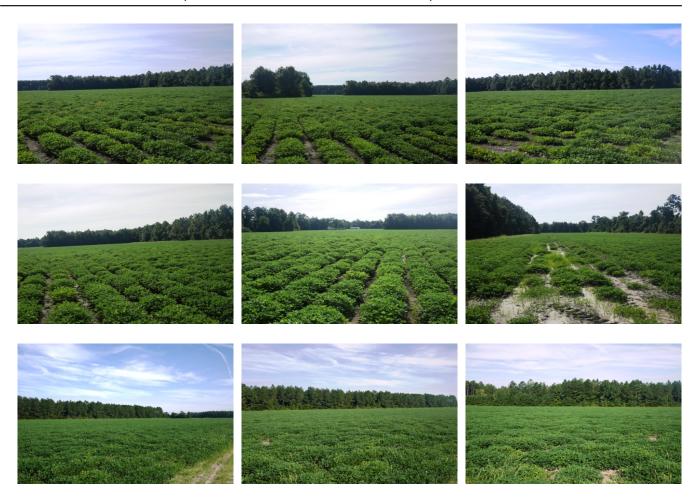

## Cribbs Farm - Tract 1

Cribbs Farm Parcel 1 is  $29\pm$  acre farm that is  $24\pm$  of cultivated land. The other  $5\pm$  acres is natural hardwoods. This property is great for a farmer or for a home. Call today to schedule a showing. 912.764.LAND (5263)