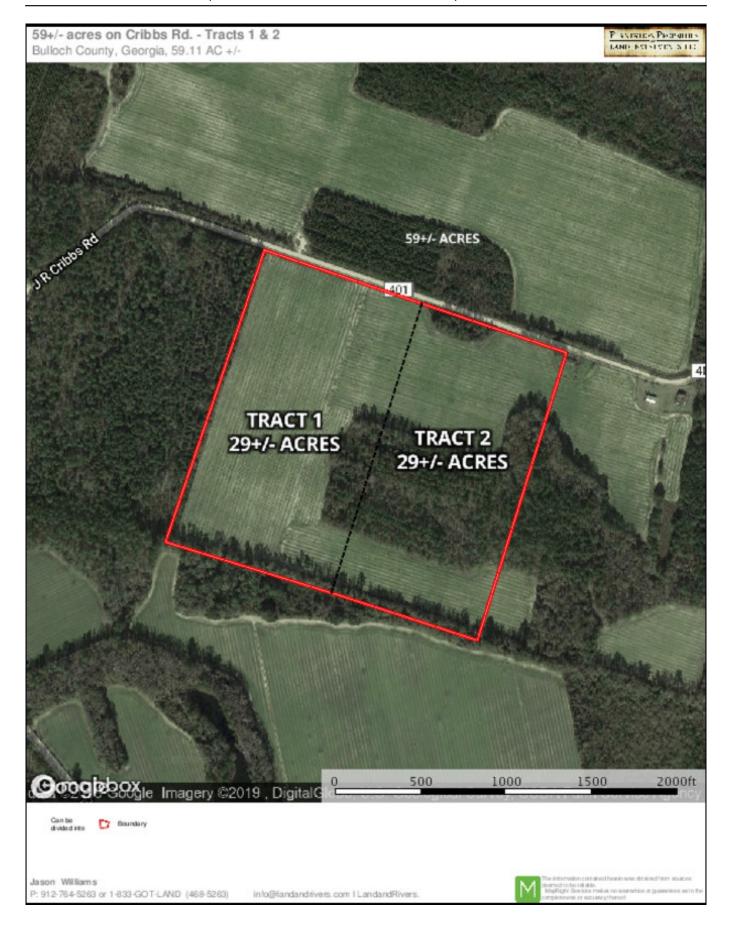

## Cribbs Farm - Tract 1

Cribbs Farm Parcel 1 is  $29\pm$  acre farm that is  $24\pm$  of cultivated land. The other  $5\pm$  acres is natural hardwoods. This property is great for a farmer or for a home. Call today to schedule a showing. 912.764.LAND (5263)

## Full Map

Page 2 of 4

**Source URL:** <a href="https://www.landandrivers.com/property/cribbs-farm-tract-1">https://www.landandrivers.com/property/cribbs-farm-tract-1</a>