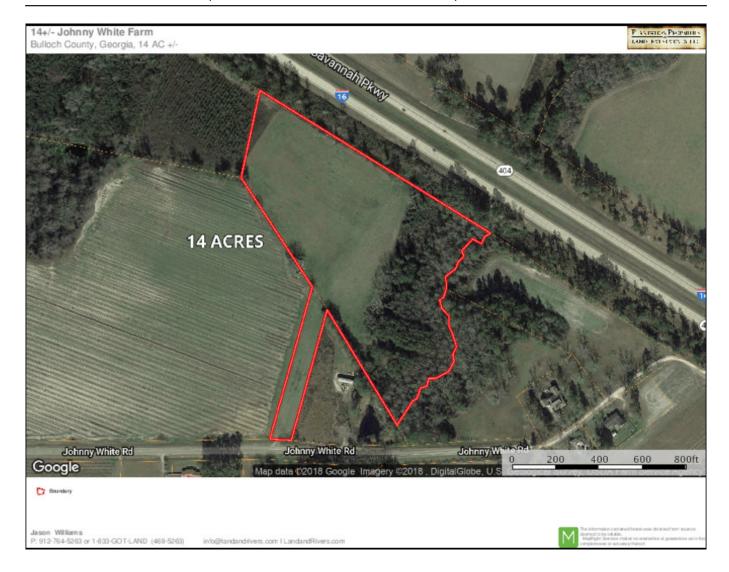

## **Johnny White Farm**

Johnny White Farm is a  $14\pm$  acre tract that is located in Nevils. This pasture would make a great tract for a home site or to have a small farm. This property may be divided into two 7 acre tracts also. Call today to schedule a showing. 912.764.LAND (5263)

Price: \$84,300 Property Type: Land

Status: Sold

Street/Address: Johnny White Road

City: Nevils
State: Georgia
Zip code: 31321
County: bulloch
Acreage: 14

Per Acre Price: \$6,000.00
Phone Number: 912.764.5263
Email: info@landandrivers.com