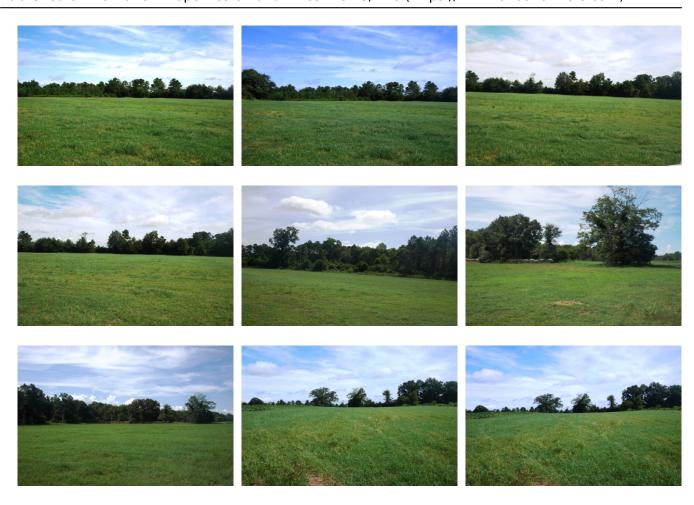

## **Johnny White Farm**

Johnny White Farm is a  $14\pm$  acre tract that is located in Nevils. This pasture would make a great tract for a home site or to have a small farm. This property may be divided into two 7 acre tracts also. Call today to schedule a showing. 912.764.LAND (5263)