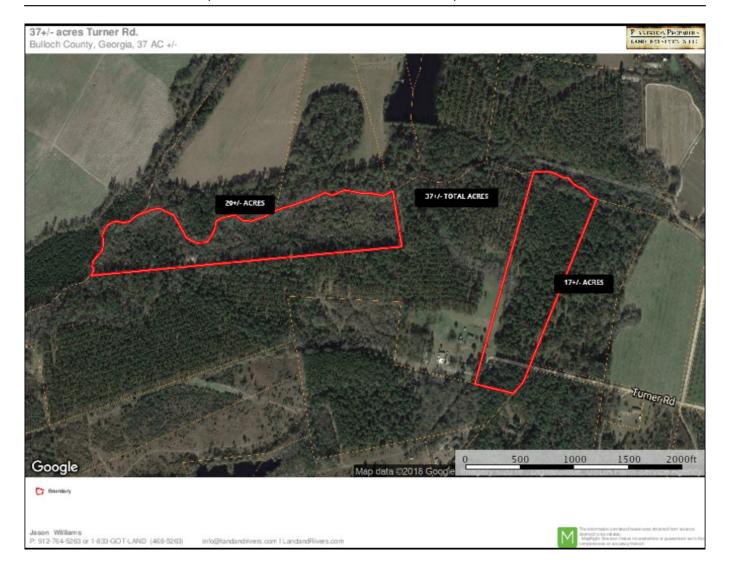

## Turner Road 37 +/- acres

Turner Road consists of two separate tracts totaling 37 +/- acres on the desirable west side of Bulloch County, Ga. The location of this property provides the privacy and seclusion of a country setting, yet offers the convenience of being just ten minutes away from downtown Statesboro. Tract one, 17 +/- acres, features a majority of pine trees with scattered oaks throughout the property along Turner Road creating an exceptional home site to build your custom home. Tract two, 20 +/- acres, consists of a mixed hardwood regeneration along a creek that's accessed via an easement. This property won't last long. Call today to view this property, 912.682.9953!

## **Aerial Map**

Page 2 of 3

Published on Plantation Properties & Land Investments, LLC (https://www.landandrivers.com)

**Source URL:** https://www.landandrivers.com/property/turner-road-37-acres