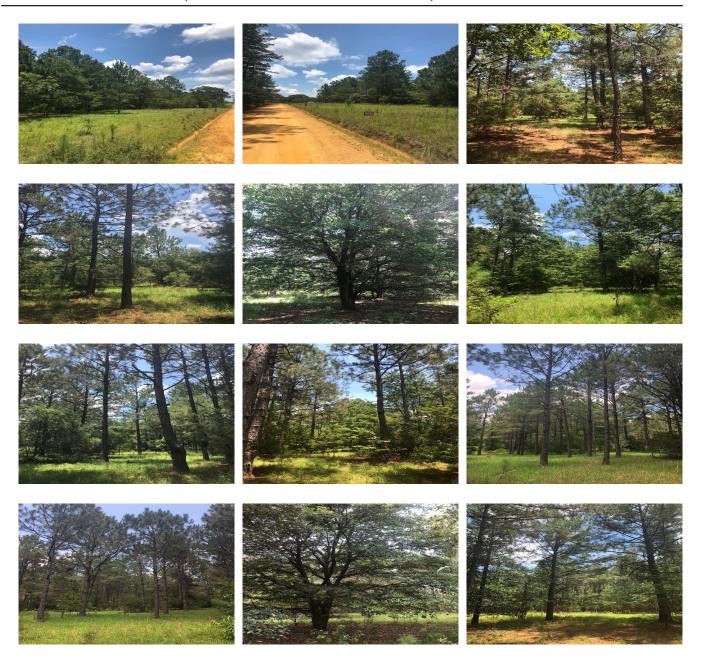

## Turner Road 37 +/- acres

Turner Road consists of two separate tracts totaling 37 +/- acres on the desirable west side of Bulloch County, Ga. The location of this property provides the privacy and seclusion of a country setting, yet offers the convenience of being just ten minutes away from downtown Statesboro. Tract one, 17 +/- acres, features a majority of pine trees with scattered oaks throughout the property along Turner Road creating an exceptional home site to build your custom home. Tract two, 20 +/- acres, consists of a mixed hardwood regeneration along a creek that's accessed via an easement. This property won't last long. Call today to view this property, 912.682.9953!