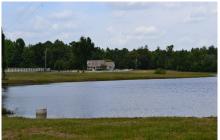

## Willow Pond Farm

Willow Pond Farm is 37+/- acres located in eastern Laurens County. This farm is the perfect place for horses or a small cattle operation. The gated drives leaves the paved road and makes its way between two of the properties three ponds. The drive is gravel and lined with white, vinyl fencing. Along the drive are the two barns on the property. The larger barn is 120x40 and has been converted into an equipment storage area. This barn contains a half bath with its own septic tank. The smalller barn is being used for horse stables. The stall fronts are there and operational. Located between the two barns is a large holding paddock that opens out into a 16 +/- acre pasture that is perimeter fenced. A round pen and walker pen are located immediately in front of the barns. There are three ponds on the property. The largest is just under five acres, while the smaller two make up just under 1.5 acres. Surrounding the larger pond is 7+/- acres of additional pasture. The home is approximately 2,800 square feet and was built in 2003. It has two bedrooms up stairs, as well as a bathroom. Downstairs, the kitchen opens into the large living room that is open to the upstairs. The living room also affords a great view of the larger pond and the live oaks that bound the driveway. Also, located down stairs is a large master suite. It contains an office, bathroom, bedroom, as well as a sunroom with a jacuzzi in the floor. All of the kitchen appliances, washer and dryer, as well as many pieces of furniture are included in the sale of the property.