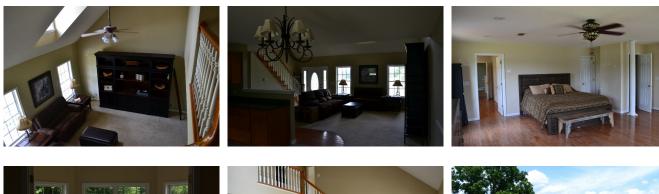

## Willow Pond Farm

Willow Pond Farm is 37+/- acres located in eastern Laurens County. This farm is the perfect place for horses or a small cattle operation. The gated drives leaves the paved road and makes its way between two of the properties three ponds. The drive is gravel and lined with white, vinyl fencing. Along the drive are the two barns on the property. The larger barn is 120x40 and has been converted into an equipment storage area. This barn contains a half bath with its own septic tank. The smalller barn is being used for horse stables. The stall fronts are there and operational. Located between the two barns is a large holding paddock that opens out into a 16 +/- acre pasture that is perimeter fenced. A round pen and walker pen are located immediately in front of the barns. There are three ponds on the property. The largest is just under five acres, while the smaller two make up just under 1.5 acres. Surrounding the larger pond is 7+/- acres of additional pasture. The home is approximately 2,800 square feet and was built in 2003. It has two bedrooms up stairs, as well as a bathroom. Downstairs, the kitchen opens into the large living room that is open to the upstairs. The living room also affords a great view of the larger pond and the live oaks that bound the driveway. Also, located down stairs is a large master suite. It contains an office, bathroom, bedroom, as well as a sunroom with a jacuzzi in the floor. All of the kitchen appliances, washer and dryer, as well as many pieces of furniture are included in the sale of the property.