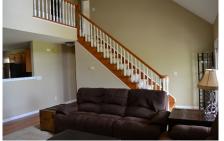

## Willow Pond Farm

Willow Pond Farm is 37+/- acres located in eastern Laurens County. This farm is the perfect place for horses or a small cattle operation. The gated drives leaves the paved road and makes its way between two of the properties three ponds. The drive is gravel and lined with white, vinyl fencing. Along the drive are the two barns on the property. The larger barn is 120x40 and has been converted into an equipment storage area. This barn contains a half bath with its own septic tank. The smalller barn is being used for horse stables. The stall fronts are there and operational. Located between the two barns is a large holding paddock that opens out into a 16 +/- acre pasture that is perimeter fenced. A round pen and walker pen are located immediately in front of the barns. There are three ponds on the property. The largest is just under five acres, while the smaller two make up just under 1.5 acres. Surrounding the larger pond is 7+/- acres of additional pasture. The home is approximately 2,800 square feet and was built in 2003. It has two bedrooms up stairs, as well as a bathroom. Downstairs, the kitchen opens into the large living room that is open to the upstairs. The living room also affords a great view of the larger pond and the live oaks that bound the driveway. Also, located down stairs is a large master suite. It contains an office, bathroom, bedroom, as well as a sunroom with a jacuzzi in the floor. All of the kitchen appliances, washer and dryer, as well as many pieces of furniture are included in the sale of the property.