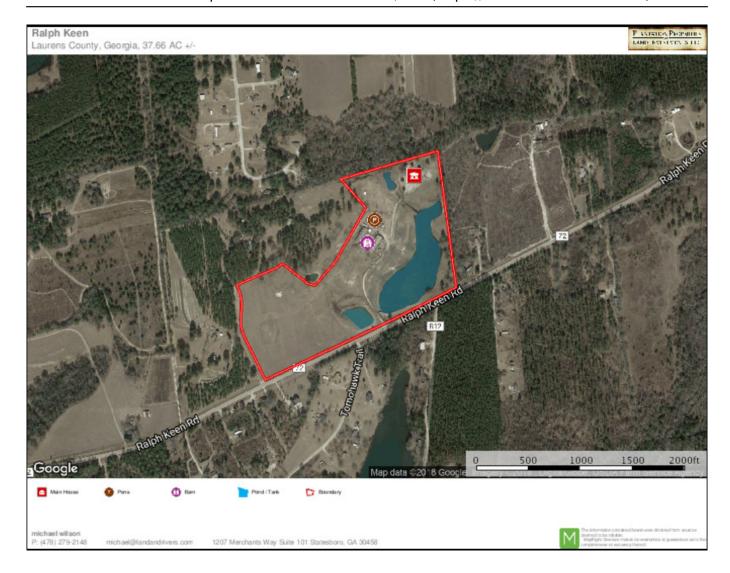

## **Detailed Aerial map**

Source URL: <u>https://www.landandrivers.com/property/willow-pond-farm</u>

## Willow Pond Farm

Willow Pond Farm is 37+/- acres located in eastern Laurens County. This farm is the perfect place for horses or a small cattle operation. The gated drives leaves the paved road and makes its way between two of the properties three ponds. The drive is gravel and lined with white, vinyl fencing. Along the drive are the two barns on the property. The larger barn is 120x40 and has been converted into an equipment storage area. This barn contains a half bath with its own septic tank. The smalller barn is being used for horse stables. The stall fronts are there and operational. Located between the two barns is a large holding paddock that opens out into a 16 +/- acre pasture that is perimeter fenced. A round pen and walker pen are located immediately in front of the barns. There are three ponds on the property. The largest is just under five acres, while the smaller two make up just under 1.5 acres. Surrounding the larger pond is 7+/- acres of additional pasture. The home is approximately 2,800 square feet and was built in 2003. It has two bedrooms up stairs, as well as a bathroom. Downstairs, the kitchen opens into the large living room that is open to the upstairs. The living room also affords a great view of the larger pond and the live oaks that bound the driveway. Also, located down stairs is a large master suite. It contains an office, bathroom, bedroom, as well as a sunroom with a jacuzzi in the floor. All of the kitchen appliances, washer and dryer, as well as many pieces of furniture are included in the sale of the property.