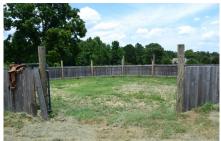

## Willow Pond Farm

Willow Pond Farm is 37+/- acres located in eastern Laurens County. This farm is the perfect place for horses or a small cattle operation. The gated drives leaves the paved road and makes its way between two of the properties three ponds. The drive is gravel and lined with white, vinyl fencing. Along the drive are the two barns on the property. The larger barn is 120x40 and has been converted into an equipment storage area. This barn contains a half bath with its own septic tank. The smalller barn is being used for horse stables. The stall fronts are there and operational. Located between the two barns is a large holding paddock that opens out into a 16 +/- acre pasture that is perimeter fenced. A round pen and walker pen are located immediately in front of the barns. There are three ponds on the property. The largest is just under five acres, while the smaller two make up just under 1.5 acres. Surrounding the larger pond is 7+/- acres of additional pasture. The home is approximately 2,800 square feet and was built in 2003. It has two bedrooms up stairs, as well as a bathroom. Downstairs, the kitchen opens into the large living room that is open to the upstairs. The living room also affords a great view of the larger pond and the live oaks that bound the driveway. Also, located down stairs is a large master suite. It contains an office, bathroom, bedroom, as well as a sunroom with a jacuzzi in the floor. All of the kitchen appliances, washer and dryer, as well as many pieces of furniture are included in the sale of the property.