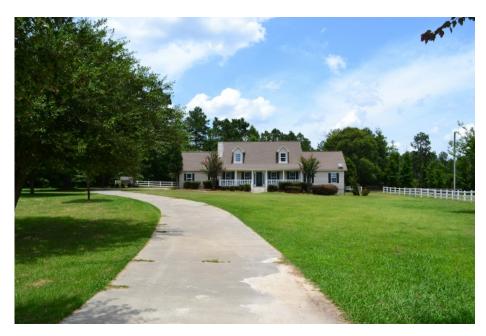

## Willow Pond Farm

Willow Pond Farm is 37+/- acres located in eastern Laurens County. This farm is the perfect place for horses or a small cattle operation. The gated drives leaves the paved road and makes its way between two of the properties three ponds. The drive is gravel and lined with white, vinyl fencing. Along the drive are the two barns on the property. The larger barn is 120x40 and has been converted into an equipment storage area. This barn contains a half bath with its own septic tank. The smalller barn is being used for horse stables. The stall fronts are there and operational. Located between the two barns is a large holding paddock that opens out into a 16 +/- acre pasture that is perimeter fenced. A round pen and walker pen are located immediately in front of the barns. There are three ponds on the property. The largest is just under five acres, while the smaller two make up just under 1.5 acres. Surrounding the larger pond is 7+/- acres of additional pasture. The home is approximately 2,800 square feet and was built in 2003. It has two bedrooms up stairs, as well as a bathroom. Downstairs, the kitchen opens into the large living room that is open to the upstairs. The living room also affords a great view of the larger pond and the live oaks that bound the driveway. Also, located down stairs is a large master suite. It contains an office, bathroom, bedroom, as well as a sunroom with a jacuzzi in the floor. All of the kitchen appliances, washer and dryer, as well as many pieces of furniture are included in the sale of the property.