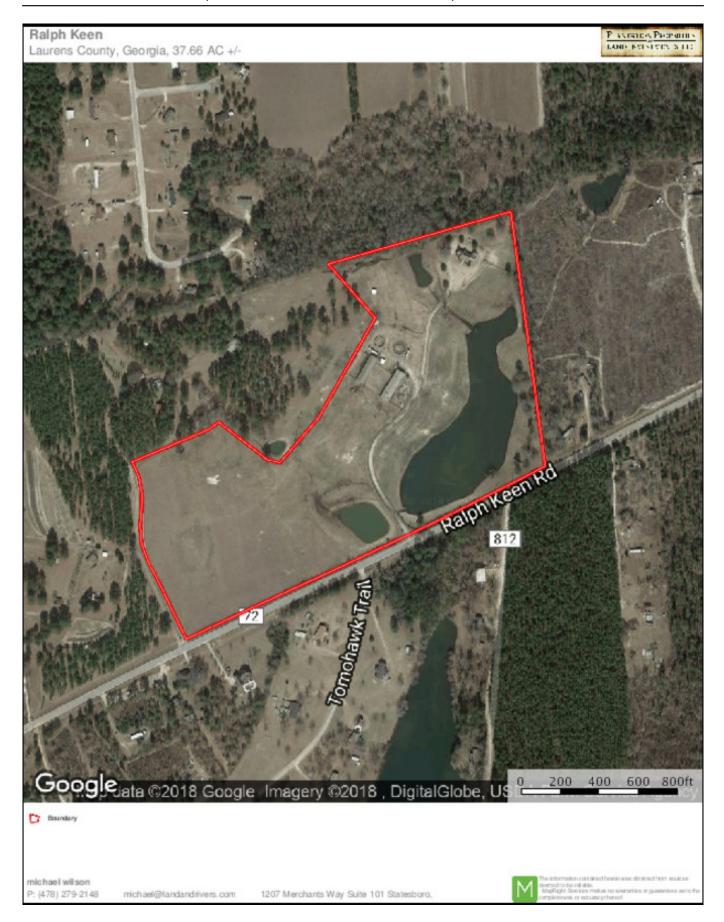

## Aerial map

## Willow Pond Farm

Willow Pond Farm is 37+/- acres located in eastern Laurens County. This farm is the perfect place for horses or a small cattle operation. The gated drives leaves the paved road and makes its way between two of the properties three ponds. The drive is gravel and lined with white, vinyl fencing. Along the drive are the two barns on the property. The larger barn is 120x40 and has been converted into an equipment storage area. This barn contains a half bath with its own septic tank. The smalller barn is being used for horse stables. The stall fronts are there and operational. Located between the two barns is a large holding paddock that opens out into a 16 +/- acre pasture that is perimeter fenced. A round pen and walker pen are located immediately in front of the barns. There are three ponds on the property. The largest is just under five acres, while the smaller two make up just under 1.5 acres. Surrounding the larger pond is 7+/- acres of additional pasture. The home is approximately 2,800 square feet and was built in 2003. It has two bedrooms up stairs, as well as a bathroom. Downstairs, the kitchen opens into the large living room that is open to the upstairs. The living room also affords a great view of the larger pond and the live oaks that bound the driveway. Also, located down stairs is a large master suite. It contains an office, bathroom, bedroom, as well as a sunroom with a jacuzzi in the floor. All of the kitchen appliances, washer and dryer, as well as many pieces of furniture are included in the sale of the property.