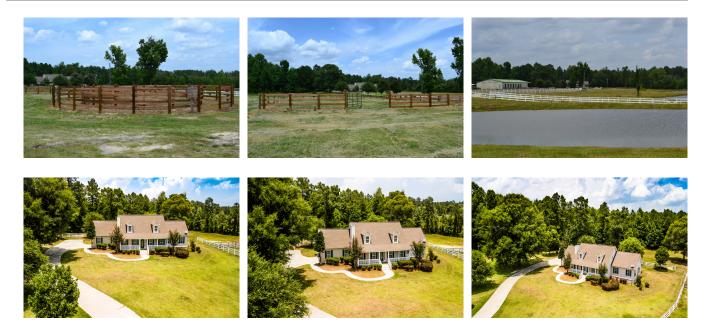

## Willow Pond Farm

Willow Pond Farm is 37+/- acres located in eastern Laurens County. This farm is the perfect place for horses or a small cattle operation. The gated drives leaves the paved road and makes its way between two of the properties three ponds. The drive is gravel and lined with white, vinyl fencing. Along the drive are the two barns on the property. The larger barn is 120x40 and has been converted into an equipment storage area. This barn contains a half bath with its own septic tank. The smalller barn is being used for horse stables. The stall fronts are there and operational. Located between the two barns is a large holding paddock that opens out into a 16 +/- acre pasture that is perimeter fenced. A round pen and walker pen are located immediately in front of the barns. There are three ponds on the property. The largest is just under five acres, while the smaller two make up just under 1.5 acres. Surrounding the larger pond is 7+/- acres of additional pasture. The home is approximately 2,800 square feet and was built in 2003. It has two bedrooms up stairs, as well as a bathroom. Downstairs, the kitchen opens into the large living room that is open to the upstairs. The living room also affords a great view of the larger pond and the live oaks that bound the driveway. Also, located down stairs is a large master suite. It contains an office, bathroom, bedroom, as well as a sunroom with a jacuzzi in the floor. All of the kitchen appliances, washer and dryer, as well as many pieces of furniture are included in the sale of the property.