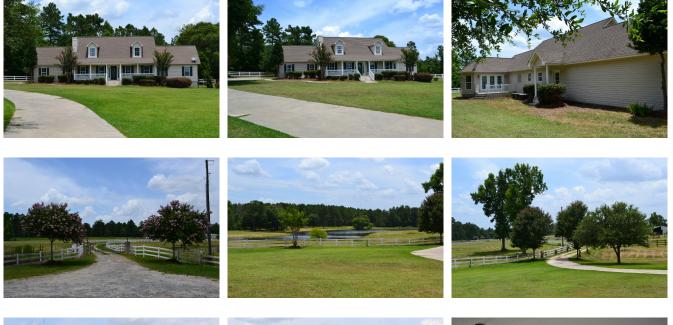

## Willow Pond Farm

Willow Pond Farm is 37+/- acres located in eastern Laurens County. This farm is the perfect place for horses or a small cattle operation. The gated drives leaves the paved road and makes its way between two of the properties three ponds. The drive is gravel and lined with white, vinyl fencing. Along the drive are the two barns on the property. The larger barn is 120x40 and has been converted into an equipment storage area. This barn contains a half bath with its own septic tank. The smalller barn is being used for horse stables. The stall fronts are there and operational. Located between the two barns is a large holding paddock that opens out into a 16 +/- acre pasture that is perimeter fenced. A round pen and walker pen are located immediately in front of the barns. There are three ponds on the property. The largest is just under five acres, while the smaller two make up just under 1.5 acres. Surrounding the larger pond is 7+/- acres of additional pasture. The home is approximately 2,800 square feet and was built in 2003. It has two bedrooms up stairs, as well as a bathroom. Downstairs, the kitchen opens into the large living room that is open to the upstairs. The living room also affords a great view of the larger pond and the live oaks that bound the driveway. Also, located down stairs is a large master suite. It contains an office, bathroom, bedroom, as well as a sunroom with a jacuzzi in the floor. All of the kitchen appliances, washer and dryer, as well as many pieces of furniture are included in the sale of the property.