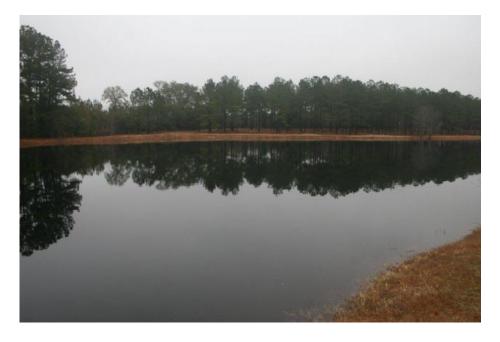

## **Effingham/Screven County**

178+/- Acre property located in South Screven County on Effingham County line. Property includes hunting lodge that sleeps 8 with deep well & electricity, RV hook-ups, and a 5 acre stocked lake! 30 acres of 18 year old planted pines, 15 acre cultivated field and 7 acres of pasture. Beautiful creek runs through the middle of the property. Abundant deer, turkey, and ducks! Conveniently located only 30 minutes off of I-95, close to Hwy 21 (Savannah/Augusta Highway). Call Jason today to view the property!