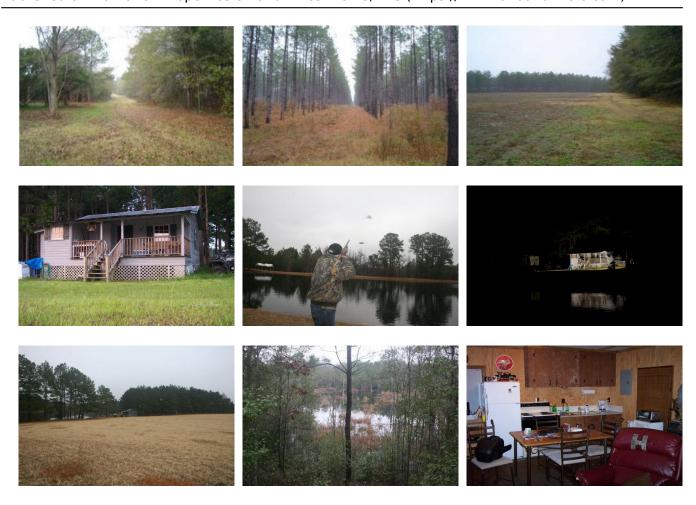

## **Effingham/Screven County**

178+/- Acre property located in South Screven County on Effingham County line. Property includes hunting lodge that sleeps 8 with deep well & electricity, RV hook-ups, and a 5 acre stocked lake! 30 acres of 18 year old planted pines, 15 acre cultivated field and 7 acres of pasture. Beautiful creek runs through the middle of the property. Abundant deer, turkey, and ducks! Conveniently located only 30 minutes off of I-95, close to Hwy 21 (Savannah/Augusta Highway). Call Jason today to view the property!