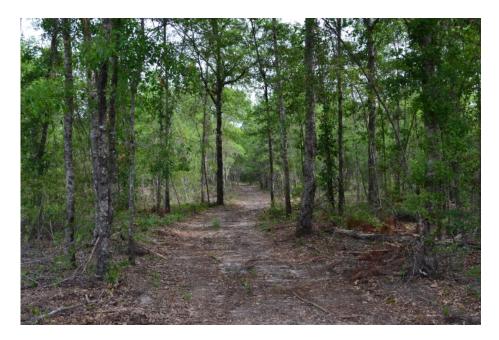

## **South Prong Creek**

South Prong Creek is 43.2 +/- acres located just north of Swainsboro. The property features paved road frontage and frontage along South Prong Creek. The land is gently rolling with some cleared areas for homesites and foodplots. A good road system accesses all points of the tract. A well will be included in the price of the property. The new buyer will be able to position the well wherever they desire on the property. Large neighboring properties give this tract privacy and seclusion. This seclusion, coupled with some great homesites and recreational opportunities, make this property a must see.