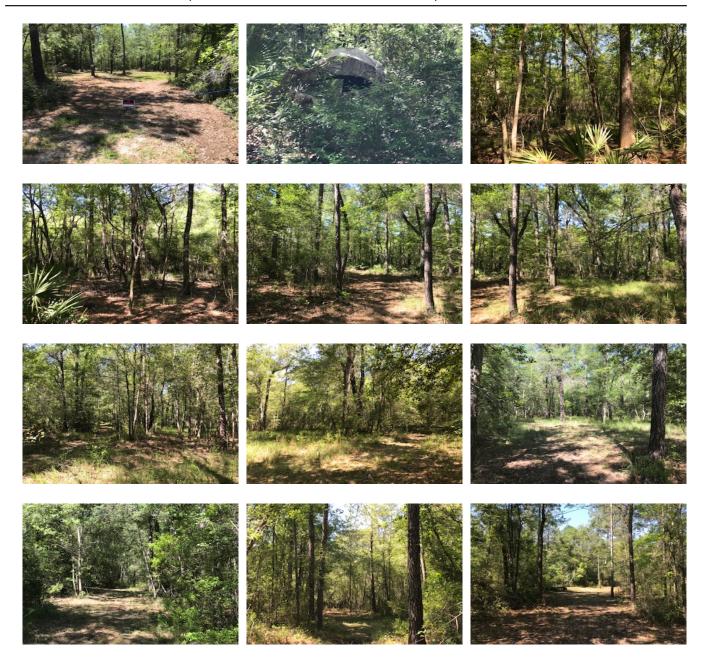

## Huckleberry Road

JUST REDUCED!! Huckleberry Road is a beautiful 16 acre tract in Camden County that would make a great homesite or recreational getaway. Convenient to interstate 95it is a short drive from Jacksonville or Brunswick. Very private with a lake with fishing access that also serves as a natural border along the western side of the property. The tract is fully wooded with trails wide enough for vehicle traffic to access most of the property. One acre is cleared very private for RV or mobile home to camp. There is power on the property with (3) 30 amp outlets, (1) 50 amp outlet and (2) 120v outlets. The property is ready to hunt with a tree stand and hunting blind on two areas traveled by game. Please call us today to set up a showing.