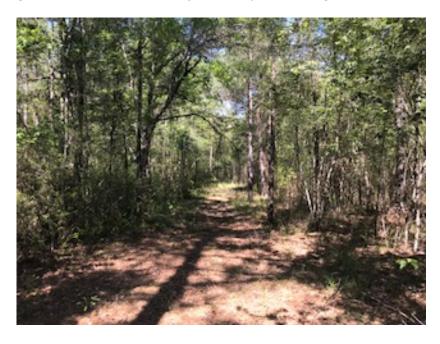

## Huckleberry Road

JUST REDUCED!! Huckleberry Road is a beautiful 16 acre tract in Camden County that would make a great homesite or recreational getaway. Convenient to interstate 95it is a short drive from Jacksonville or Brunswick. Very private with a lake with fishing access that also serves as a natural border along the western side of the property. The tract is fully wooded with trails wide enough for vehicle traffic to access most of the property. One acre is cleared very private for RV or mobile home to camp. There is power on the property with (3) 30 amp outlets, (1) 50 amp outlet and (2) 120v outlets. The property is ready to hunt with a tree stand and hunting blind on two areas traveled by game. Please call us today to set up a showing.