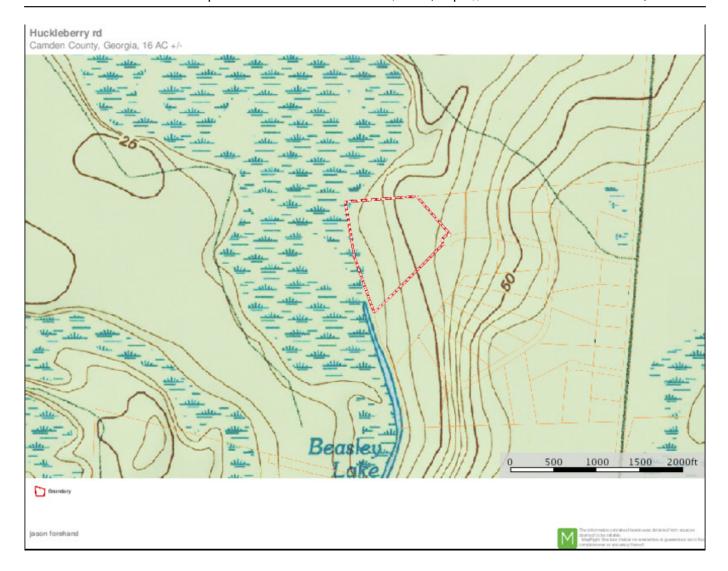

## Huckleberry Road

JUST REDUCED!! Huckleberry Road is a beautiful 16 acre tract in Camden County that would make a great homesite or recreational getaway. Convenient to interstate 95it is a short drive from Jacksonville or Brunswick. Very private with a lake with fishing access that also serves as a natural border along the western side of the property. The tract is fully wooded with trails wide enough for vehicle traffic to access most of the property. One acre is cleared very private for RV or mobile home to camp. There is power on the property with (3) 30 amp outlets, (1) 50 amp outlet and (2) 120v outlets. The property is ready to hunt with a tree stand and hunting blind on two areas traveled by game. Please call us today to set up a showing.

Price: \$55,000 Property Type: Land Status: Sold Street/Address: 340 Huckleberry Rd City: White Oak State: Georgia Zip code: 31568 County: camden Acreage: 16 Per Acre Price: \$0.00 Phone Number: 912-978-0890 Email: jforehand@landandrivers.com Google Maps link: View Larger Map