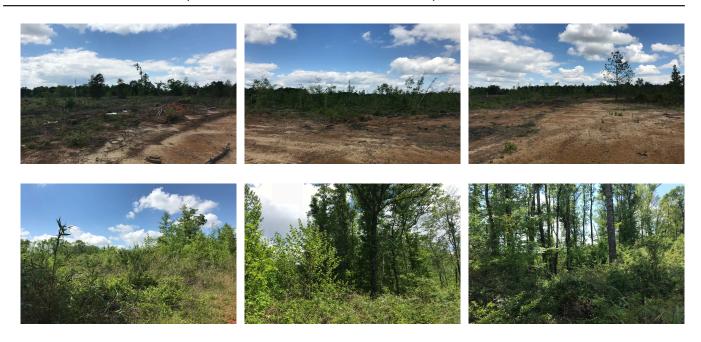

## **Belmont Rd Ogeechee River Tract**

This property is loaded with things to do to enjoy the outdoors. Containing 645± acres of rolling terrain and 7,100 feet of river frontage. Multiple roads throughout the tract make it easily accessible. Deer, duck, turkey and hog hunting are all plentiful on the property. The majority of the timber was cut in 2015. However, 160 acres of pine and hardwood merchantable timber remain. Only a few minutes from Louisville and Sandersville, this could be your new weekend retreat.