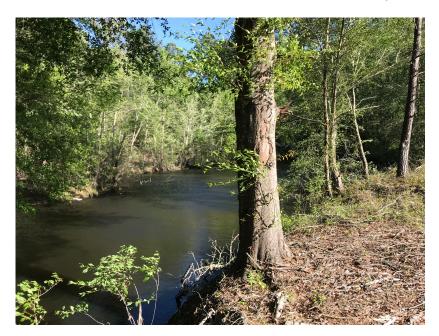

## **Belmont Rd Ogeechee River Tract**

This property is loaded with things to do to enjoy the outdoors. Containing 645± acres of rolling terrain and 7,100 feet of river frontage. Multiple roads throughout the tract make it easily accessible. Deer, duck, turkey and hog hunting are all plentiful on the property. The majority of the timber was cut in 2015. However, 160 acres of pine and hardwood merchantable timber remain. Only a few minutes from Louisville and Sandersville, this could be your new weekend retreat.