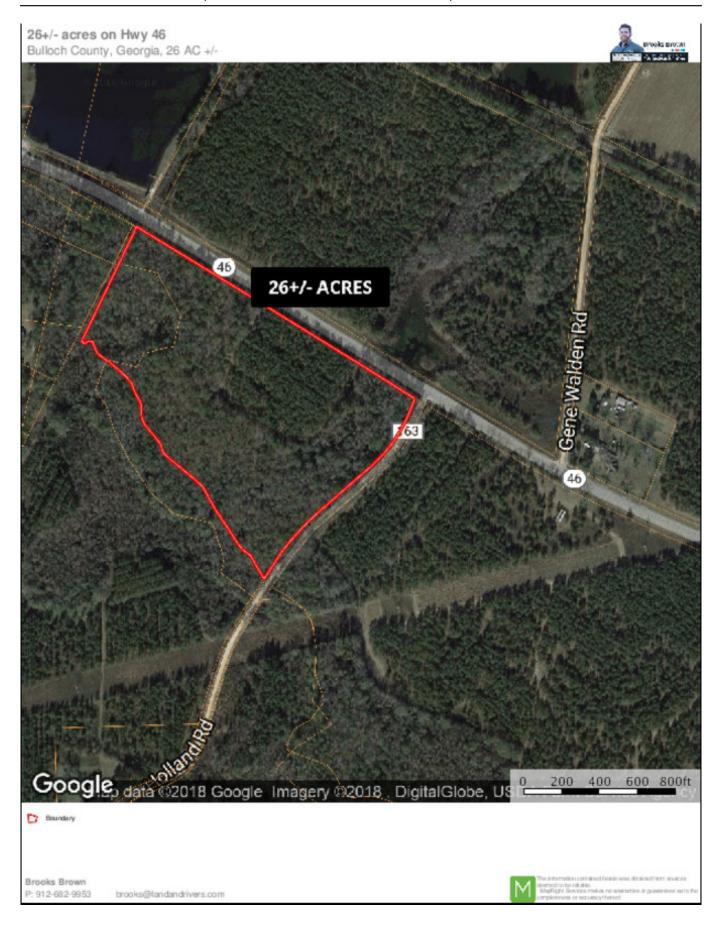

## **Holland Homeplace**

Holland Homeplace - 26+/- acres in Bulloch County, Georgia This Bulloch County tract is conveniently located along Highway 46 and Holland Street, perfectly situated just 15 minutes from Metter, Georgia and Statesboro, Georgia. With almost 1500 feet of highway frontage, hopping on 1-16 will get you to Savannah, Georgia in an hour. Holland Homeplace with it's 5 acre stand of 19 year old longleaf with potential income from pine straw production makes an exceptional site for the home you have been dreaming of building. The property consists of a mixture of hardwood and pine that provides a sanctuary for wildlife like deer and turkey with a creek stretching the southwest border. Whether you're looking for a recreational, hunting, weekend retreat or ready to build your custom home, this property has it all! Call **Brooks Brown** at 912.682.9953 or email Brooks@landandrivers.com., to schedule a showing.

Price: \$0

Property Type: Land

Status: Sold

Street/Address: Highway 46

City: Register State: Georgia Zip code: 30452 County: bulloch Acreage: 26

Per Acre Price: \$5,000.00
Phone Number: 912.682.9953
Email: Brooks@landandrivers.com
Google Maps link: View Larger Map