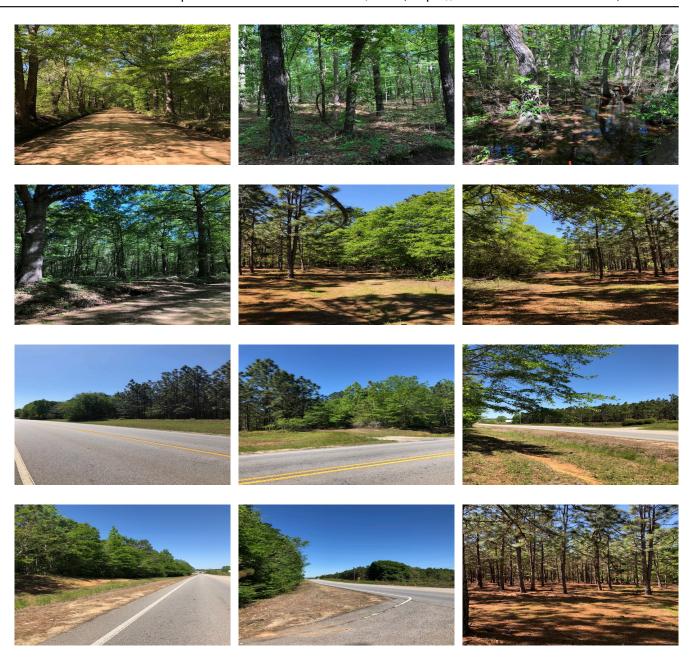

## **Holland Homeplace**

Holland Homeplace - 26+/- acres in Bulloch County, Georgia This Bulloch County tract is conveniently located along Highway 46 and Holland Street, perfectly situated just 15 minutes from Metter, Georgia and Statesboro, Georgia. With almost 1500 feet of highway frontage, hopping on 1-16 will get you to Savannah, Georgia in an hour. Holland Homeplace with it's 5 acre stand of 19 year old longleaf with potential income from pine straw production makes an exceptional site for the home you have been dreaming of building. The property consists of a mixture of hardwood and pine that provides a sanctuary for wildlife like deer and turkey with a creek stretching the southwest border. Whether you're looking for a recreational, hunting, weekend retreat or ready to build your custom home, this property has it all! Call **Brooks Brown** at 912.682.9953 or email Brooks@landandrivers.com., to schedule a showing.