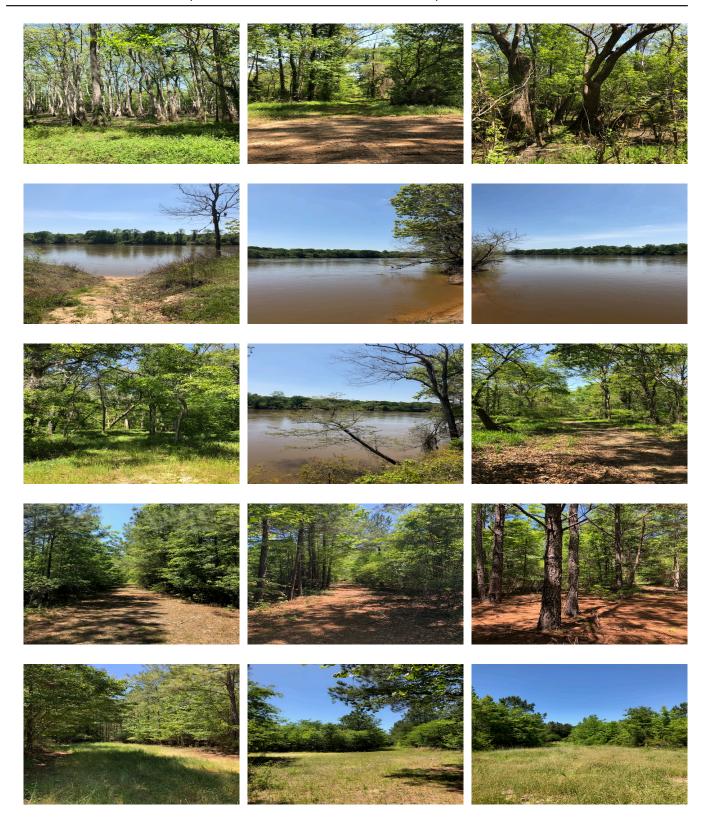

## **Gray's Landing**

Gray's Landing is a 122+/- acre tract located just 9 miles southeast of Uvalda, Georgia stretching along the beautiful Altamaha River; one of the largest river basins on the Atlantic coast. With nearly 1700 feet of water frontage, this make Gray's Landing appealing to any outdoor enthusiast looking to enjoy hunting, fishing & recreation. This property consists of a natural mixture of hardwoods, pines and cypress trees throughout creating a diverse habitat for wildlife. Not only does this tract provide privacy and seclusion, it also offers convenience with local favorite, Benton Lee's Steakhouse, only minutes away. Call today to view Gray's Landing at 912-682-9953 or email Brooks@LandandRivers.com.