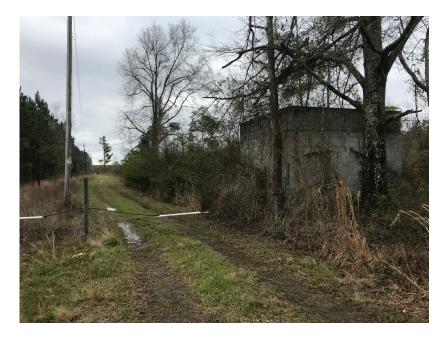

## **Toney Bay**

Located just a few miles from Lake Marion in Orangeburg County this property would make a great weekend getaway or permanent homesite. The property is coverd with young timber and surrounded by large timber tracts making it a very peacefull place to enjoy country living. Please give us a call to set up a showing.

**Price:** \$40,150

Property Type: Land

Status: Sold

Street/Address: 3211 Toney Bay Rd

City: Holly Hill

State: South Carolina Zip code: 29059 County: orangeburg

Acreage: 12

Per Acre Price: \$3,500.00
Phone Number: 912-978-0890
Email: jforehand@landandrivers.com
Google Maps link: View Larger Map